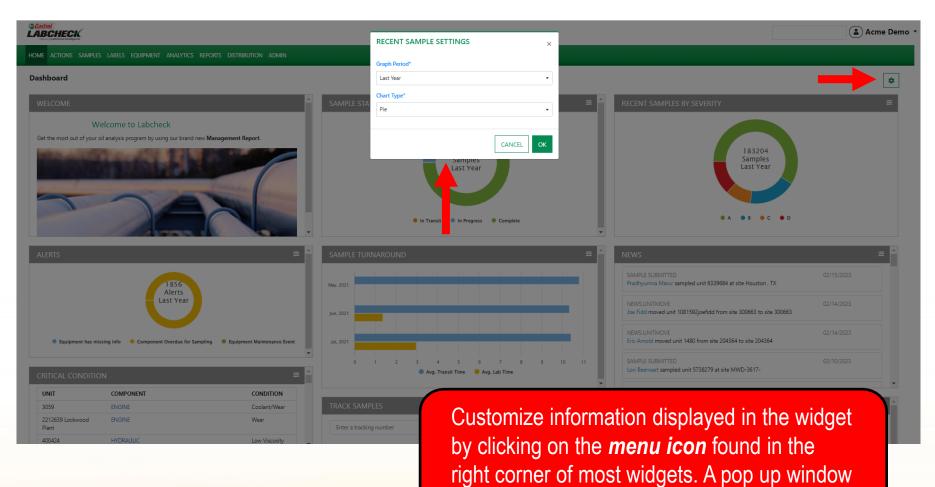

## **CUSTOMIZING WIDGETS**

will open.

| BCHECK                      | ,<br>,                                                             |                                     |                                                                                                  | Search Acme De                                       |
|-----------------------------|--------------------------------------------------------------------|-------------------------------------|--------------------------------------------------------------------------------------------------|------------------------------------------------------|
| ME ACTIONS SA               | AMPLES LABELS EQUIPMENT ANALYTICS F                                | REPORTS DISTRIBUTION ADMIN          |                                                                                                  |                                                      |
| shboard                     |                                                                    |                                     |                                                                                                  | ٢                                                    |
| WELCOME                     |                                                                    | *                                   | SAMPLE STATUS                                                                                    | ≢ ^                                                  |
|                             | e to Labcheck<br>f your oil analysis program by using our brand ne | w Management Report.                | NEWS.UNITMOVE<br>Joe Fidd moved unit 1081592                                                     | 02/14/2023<br>oefidd from site 300663 to site 300663 |
| (add                        | and the first of the                                               |                                     | 158378<br>Samples<br>Last Year                                                                   | 02/14/2023 02/14/2023 02/14/2023                     |
| 1                           |                                                                    |                                     | SAMPLE SUBMITTED<br>Lori Beerwart sampled unit 58                                                | 02/10/2023<br>02004 at site 4491                     |
| 1                           |                                                                    |                                     | In Transit     In Progress     Complete     SAMPLE SUBMITTED     Lori Beenwart sampled unit 57   | 02/10/2023<br>38279 at site MWD-3617-                |
| LERTS                       |                                                                    | <b>≢</b> ▲                          | TRACK SAMPLES RECENT SAMPLES BY SE                                                               | VERITY 🚔                                             |
|                             |                                                                    |                                     | Enter a tracking number TRACK SAMPLES                                                            |                                                      |
| 1856<br>Alerts<br>Last Year |                                                                    |                                     | SAMPLE TURNAROUND                                                                                | 183204<br>Samples<br>Last Year                       |
| Equipment                   | has missing info 🛛 🗕 Component Overdue for Sam                     | pling • Equipment Maintenance Event |                                                                                                  | A B C D                                              |
| RITICAL CONI                | DITION                                                             | ÷                                   | Jun, 2022                                                                                        |                                                      |
|                             | COMPONENT                                                          | CONDITION                           | Jul, 2022                                                                                        |                                                      |
| JNIT                        | ENGINE                                                             | Coolant/Wear                        |                                                                                                  |                                                      |
| UNIT<br>3059                | ENGINE                                                             |                                     |                                                                                                  |                                                      |
| 059                         | ENGINE                                                             | Wear                                |                                                                                                  |                                                      |
| 3059                        |                                                                    | Wear                                | The Sample Status and Track Samples                                                              | widgets are only                                     |
| 3059                        |                                                                    | Wear                                | The Sample Status and Track Samples                                                              |                                                      |
|                             |                                                                    | Wear                                | The <b>Sample Status</b> and <b>Track Samples</b><br>used for customers utilizing the online lab |                                                      |
| 3059                        |                                                                    | Wear                                | used for customers utilizing the online lab                                                      | elling system.                                       |
| 059                         |                                                                    | Wear                                |                                                                                                  | elling system.                                       |