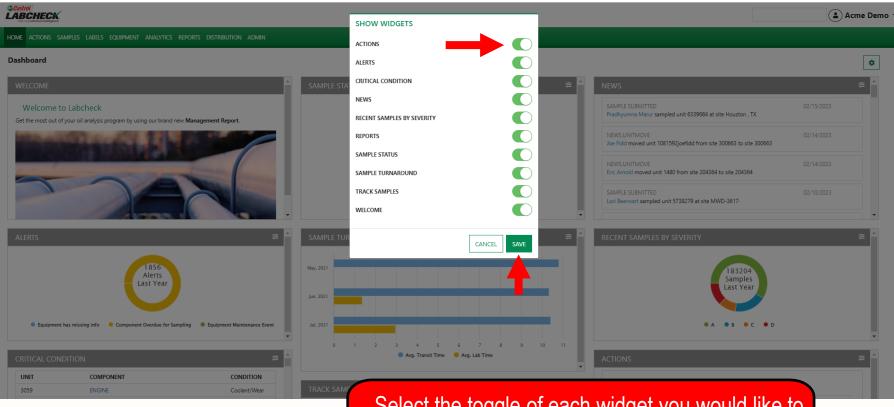

### **SETTING UP WIDGETS**

Select the toggle of each widget you would like to display on your Home tab. Once your selections have been made click on the *SAVE* button.