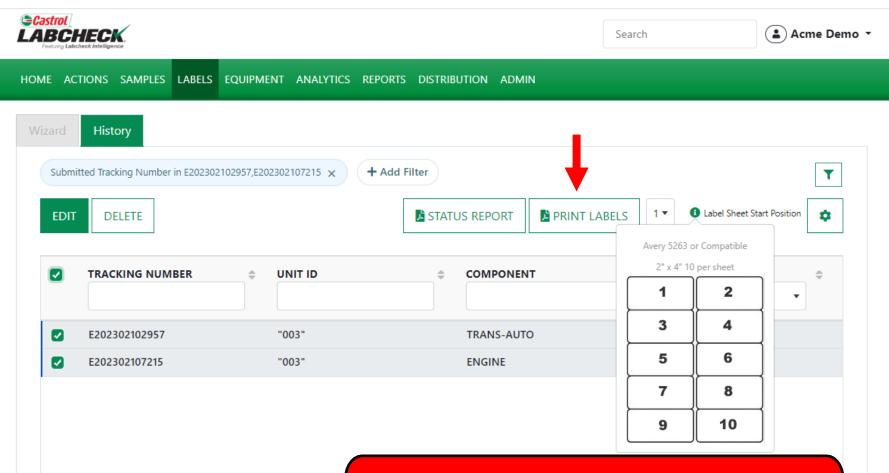

#### **PRINT LABELS**

|                                                 |                                                      | Search          | 📤 Acme Demo 👻                                  |
|-------------------------------------------------|------------------------------------------------------|-----------------|------------------------------------------------|
| HOME ACTIONS SAMPLES LABELS EQUIPME             | ENT ANALYTICS REPORTS DISTRIBUTION ADM               | IIN             |                                                |
| Wizard History                                  |                                                      |                 |                                                |
| Submitted Tracking Number in E202302102957,E202 | + Add Filter                                         |                 | T                                              |
| EDIT DELETE                                     | STATUS REPORT                                        | PRINT LABELS    | Label Sheet Start Position                     |
| TRACKING NUMBER                                 | UNIT ID   COMPONE                                    | 3               | US 🍦                                           |
| E202302102957                                   | "003" TRANS-AU                                       | 4<br>5          | Insit                                          |
| E202302107215                                   | "003" ENGINE                                         | 6               | insit                                          |
|                                                 | You can select the by selecting the Sheet Start Post | drop down arrov | ch to start printing<br>w next to <i>Label</i> |