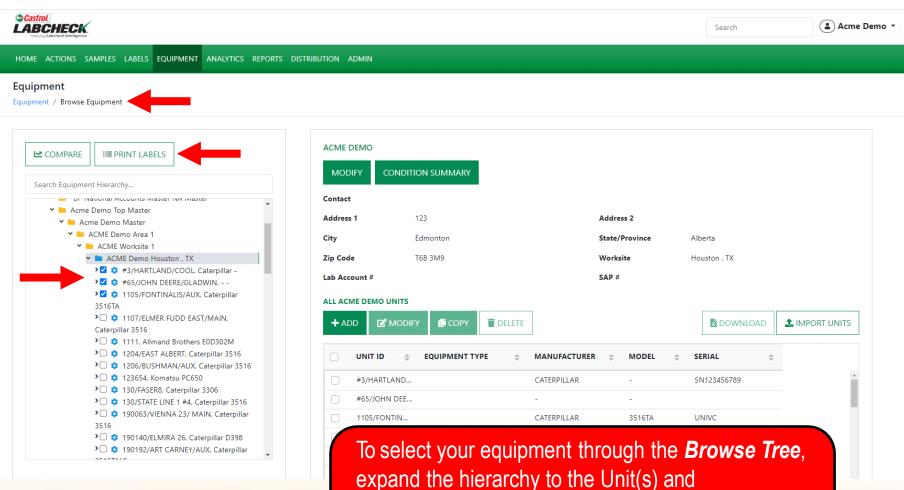

### **EQUIPMENT HIERARCHY**

expand the hierarchy to the Unit(s) and Component(s) you are looking to print labels for. Select the checkbox next to them and click the **PRINT LABELS** button to create the New Samples.