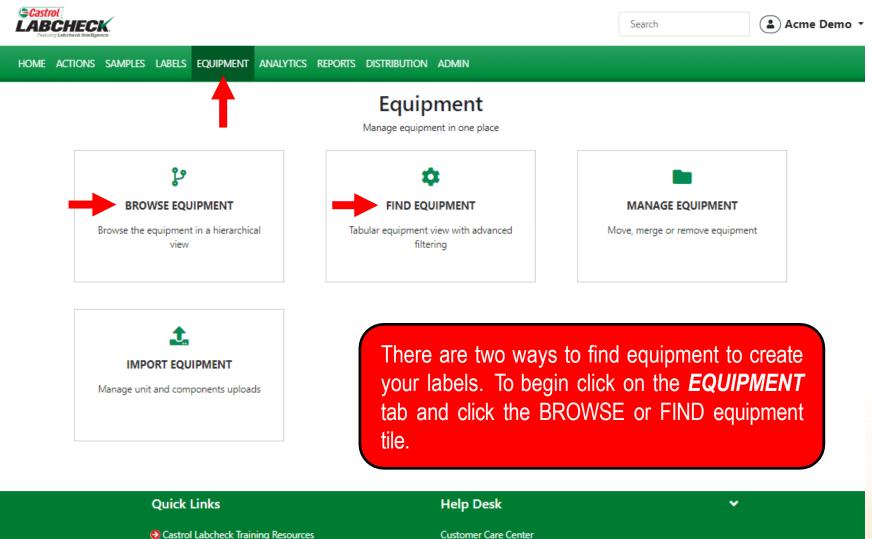

# **QUICK START GUIDE**

# **USING E-LABELS**

#### Learn How To:

- **1. Create Labels**
- 2. Modify & Track Labels
- 3. Review Sample Submitted History

## LABELS: BROWSE OR FIND

Ocastrol PDS & MSDS Sheets

Privacy Policy