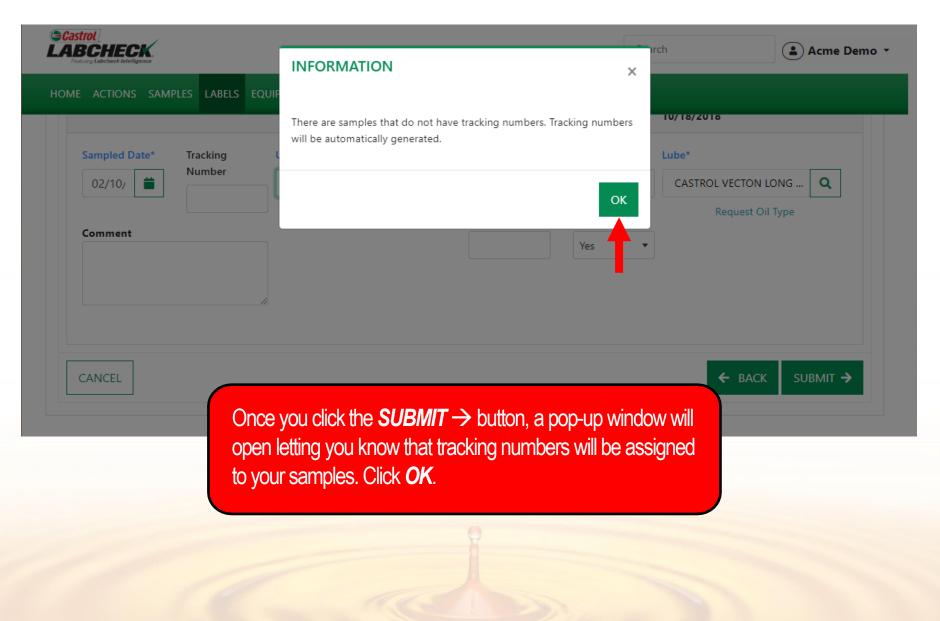

### FILLING IN THE LABEL

|                                                                         |                                     |                                                                                  | Search Acn                 | ne Demo |
|-------------------------------------------------------------------------|-------------------------------------|----------------------------------------------------------------------------------|----------------------------|---------|
| HOME ACTIONS SAMPLES LABELS EQUIP                                       | MENT ANALYTICS REPORTS DISTRIBUTION | N ADMIN                                                                          |                            |         |
| Wizard     History       Select Component(s)     2       Label(s)     2 | etails                              |                                                                                  | ← BACK SUBMIT              | T →     |
| FAST FILL-IN 🗸                                                          |                                     |                                                                                  |                            |         |
| Same Date                                                               | Unit Age                            | Age Units                                                                        | Lube CASTROL VECTON LONG D |         |
| Lube Age                                                                | Lube Service                        | Lube Added                                                                       | Filter Changed             |         |
| Comment                                                                 | A                                   | .PPLY                                                                            |                            |         |
| "003" / TRANS-AUTO       Sampled Date*       02/15/20                   | This saves you tir                  | <b>FILL-IN</b> v button to one when registering semifields that will be the same | veral samples at the s     |         |