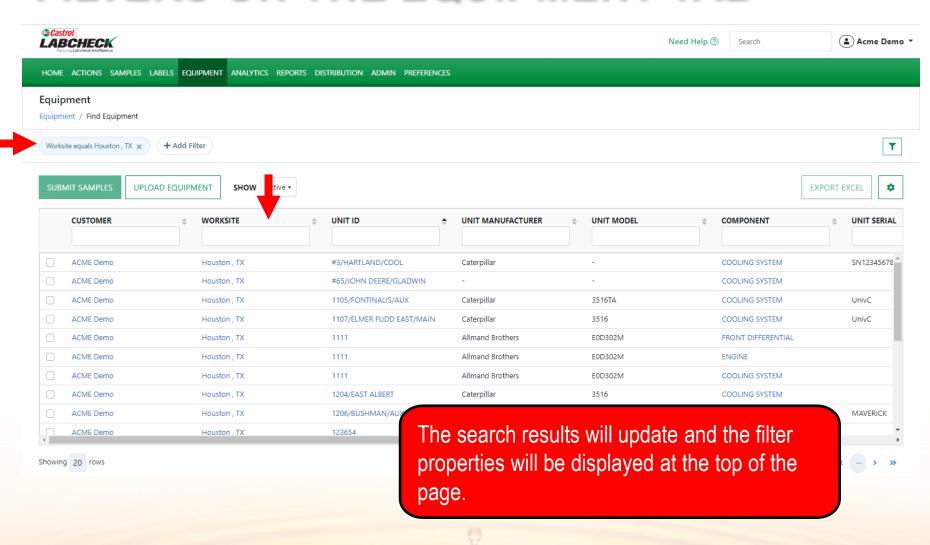

## FILTER EXPLANATION

Filters are a set of specific saved search criteria called "properties" that allow users to narrow down what information displays throughout the different tabs of the Labcheck portal. Based on the filter conditions that are applied, data will be displayed accordingly.

Filters are designed to save time when searching for Sample Reports and Equipment or when creating Labels or Management Reports.

Filters are applicable to the SAMPLES, EQUIPMENT, LABELS, REPORTS and DISTRIBUTION tabs.

## FILTER PROPERTIES

Filter Properties are the data fields in which you choose to apply your filter. Depending on which tab you are in, the applicable filter properties are applied.

The table below explains which properties are applicable on each tab.