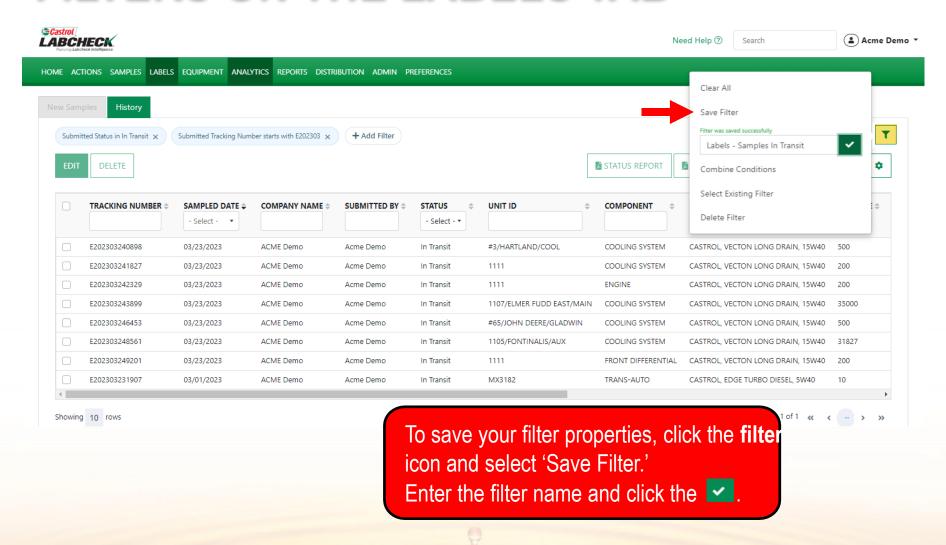

To access a filter on the **SAMPLES** tab, click on the **filter** icon and select 'Select Existing Filter.' Highlight and click on the desired filter.

To save your filter properties, click the **filter** icon and select 'Save Filter.' Enter the filter name and click the ...