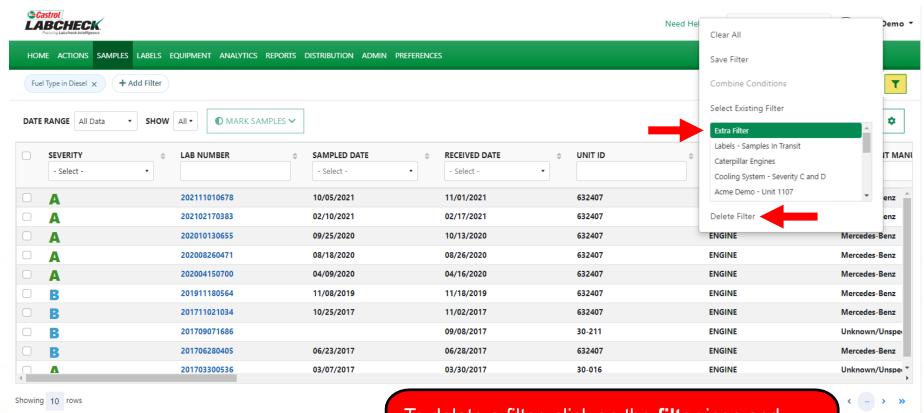

#### **DELETE A FILTER**

To delete a filter, click on the **filter** icon and select the 'Select Existing Filter.' Highlight the filter and then click on 'Delete Filter'

Showing 10 rows

The filter properties will be removed from the page and the filter will be deleted from the list of existing filters.