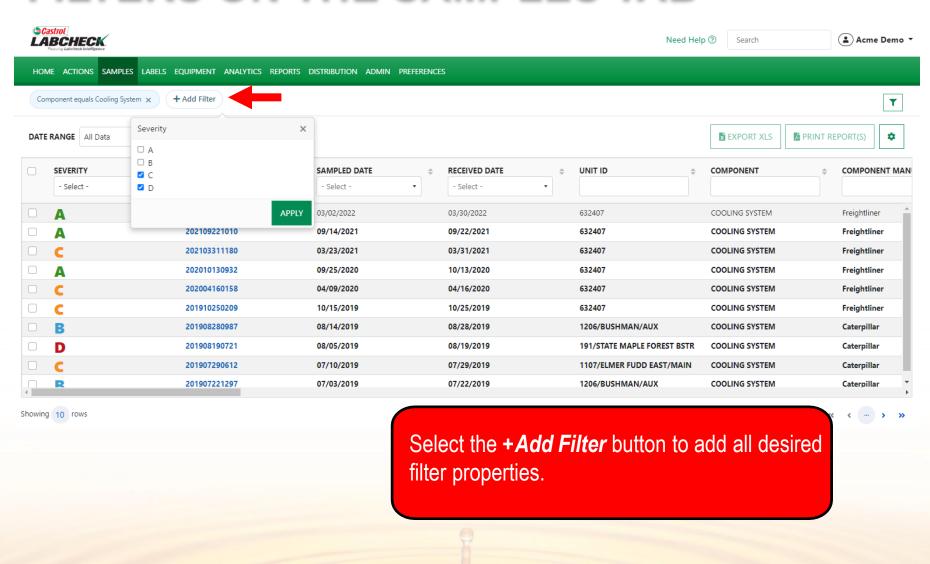

## FILTER PROPERTIES

Filter Properties are the data fields in which you choose to apply your filter. Depending on which tab you are in, the applicable filter properties are applied.

The table below explains which properties are applicable on each tab.

| SAMPLES                                                                                                                                                                                                                      | EQUIPMENT                                                        | LABELS                                                     | REPORTS                      |
|------------------------------------------------------------------------------------------------------------------------------------------------------------------------------------------------------------------------------|------------------------------------------------------------------|------------------------------------------------------------|------------------------------|
| Customer Name Customer Worksite City / State / Zip Unit ID Unit Worksite Unit Make Unit Model Component Type Component Make Component Model Component Reference Number Sample Condition Oil Manufacturer Oil Brand Oil Grade | Customer Worksite Unit ID Unit Manufacturer Unit Model Component | Component Unit ID Customer Worksite Tracking Number Status | Customer Worksite Date Range |

## FILTER OPERATORS

Equals

Will only display results that <u>match the exact</u> value input for the given property

Not equals

Will only display results that <u>do not match the</u> <u>exact</u> value input for the given property

Starts with

Will only display results that <u>begin</u> with the value input for the given property

Contains

Will only display results that <u>contain</u> the value input for the given property