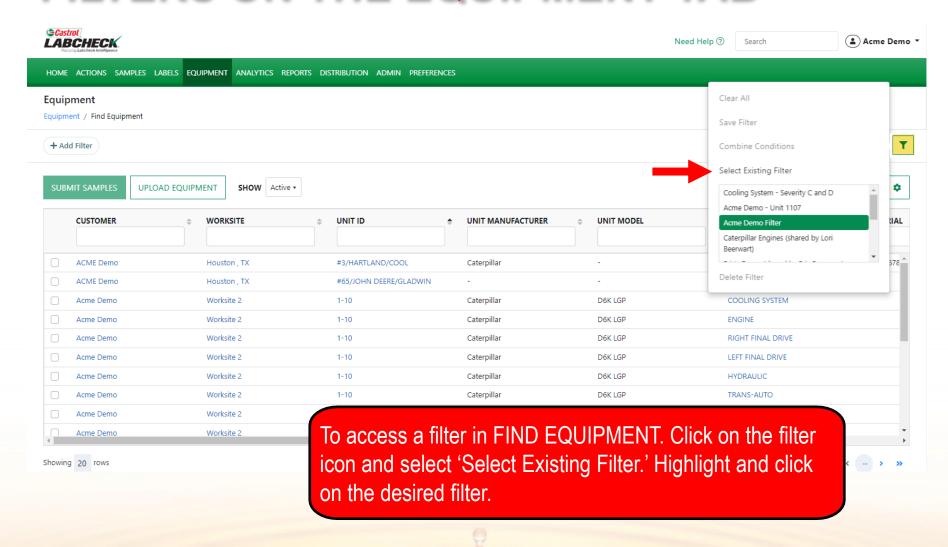

#### **DELETE A FILTER**

To delete a filter, click on the **filter** icon and select the 'Select Existing Filter.' Highlight the filter and then click on 'Delete Filter'

Showing 10 rows

The filter properties will be removed from the page and the filter will be deleted from the list of existing filters.