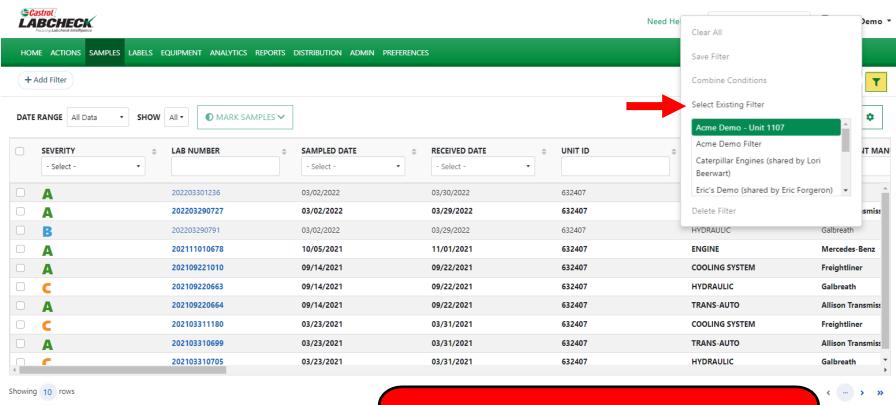

To access a filter on the **SAMPLES** tab, click on the **filter** icon and select 'Select Existing Filter.' Highlight and click on the desired filter.

To save your filter properties, click the **filter** icon and select 'Save Filter.' Enter the filter name and click the ...