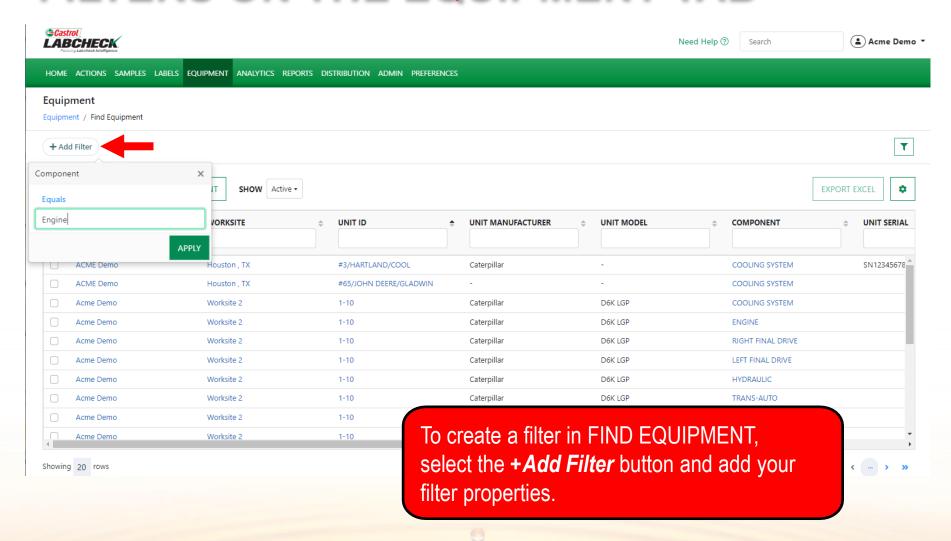

#### **FILTER VALUES**

The Value field should be filled out based on what Property and Operator are selected. For example, if you are searching reports, but only want to view reports for engines, you would select 'Component' as the property. In the Operator field, you would choose 'Equals' because you know the exact component you are looking for. Last, in the value field, you would enter 'Engine.' So for this example, it would pull up all engines.