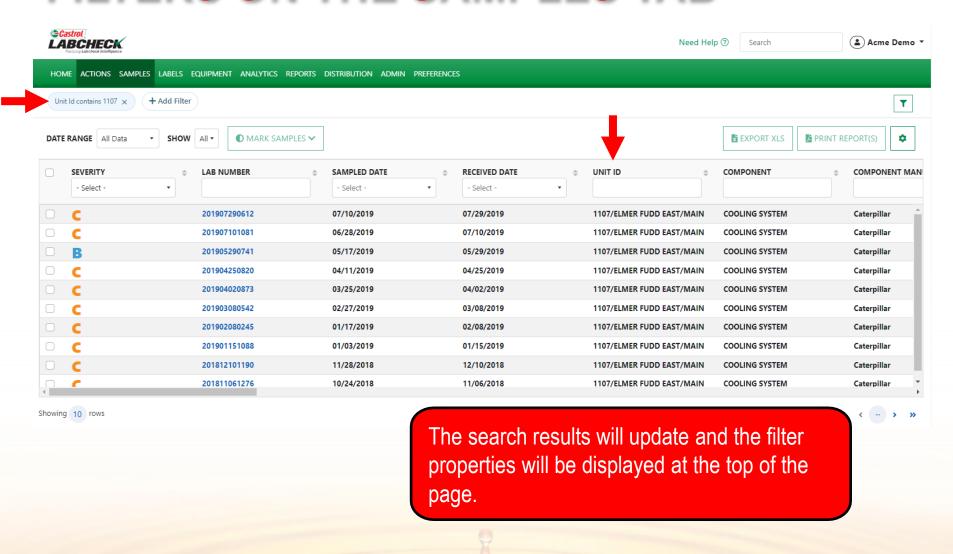

To access a filter on the **SAMPLES** tab, click on the **filter** icon and select 'Select Existing Filter.' Highlight and click on the desired filter.

To save your filter properties, click the **filter** icon and select 'Save Filter.' Enter the filter name and click the ...

howing 10 rows

To remove the filter, select the 'x' at the end of each filter property or simply click on the **filter** icon and select 'Clear All.'