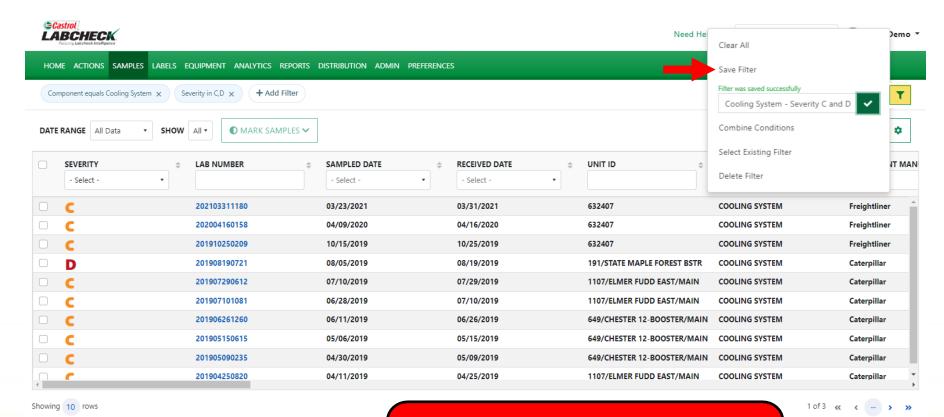

To access a filter on the **SAMPLES** tab, click on the **filter** icon and select 'Select Existing Filter.' Highlight and click on the desired filter.

To save your filter properties, click the **filter** icon and select 'Save Filter.' Enter the filter name and click the ...

howing 10 rows

To remove the filter, select the 'x' at the end of each filter property or simply click on the **filter** icon and select 'Clear All.'