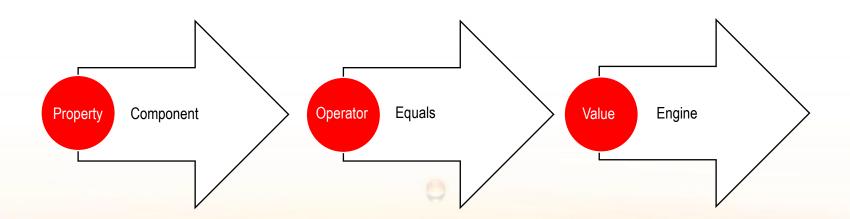

#### **FILTER VALUES**

The Value field should be filled out based on what Property and Operator are selected. For example, if you are searching reports, but only want to view reports for engines, you would select 'Component' as the property. In the Operator field, you would choose 'Equals' because you know the exact component you are looking for. Last, in the value field, you would enter 'Engine.' So for this example, it would pull up all engines.