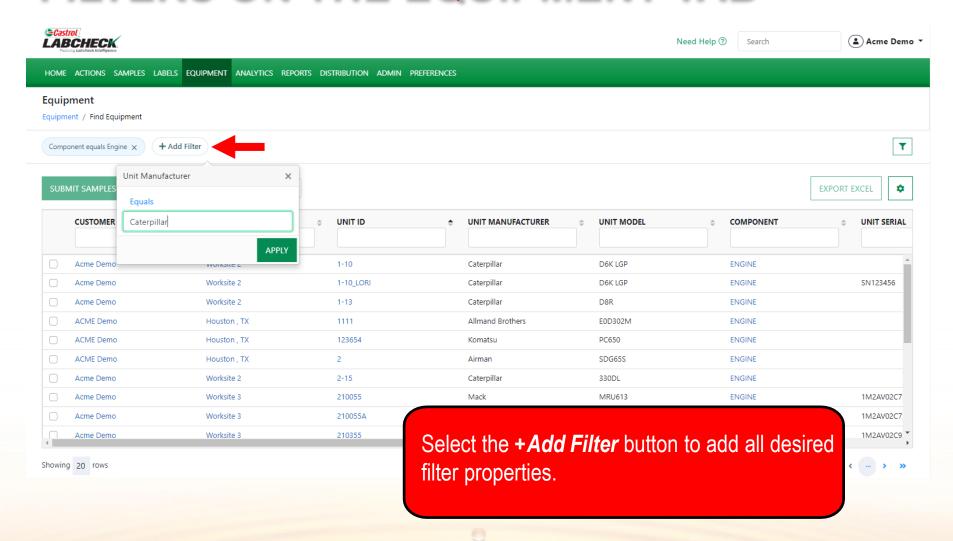

#### **FILTER VALUES**

The Value field should be filled out based on what Property and Operator are selected. For example, if you are searching reports, but only want to view reports for engines, you would select 'Component' as the property. In the Operator field, you would choose 'Equals' because you know the exact component you are looking for. Last, in the value field, you would enter 'Engine.' So for this example, it would pull up all engines.