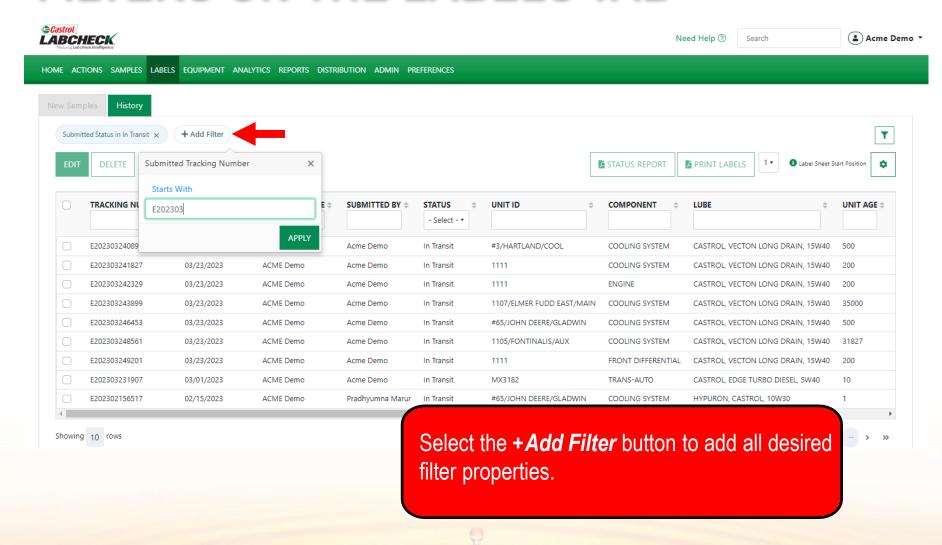

To access a filter on the **SAMPLES** tab, click on the **filter** icon and select 'Select Existing Filter.' Highlight and click on the desired filter.

To save your filter properties, click the **filter** icon and select 'Save Filter.' Enter the filter name and click the ...