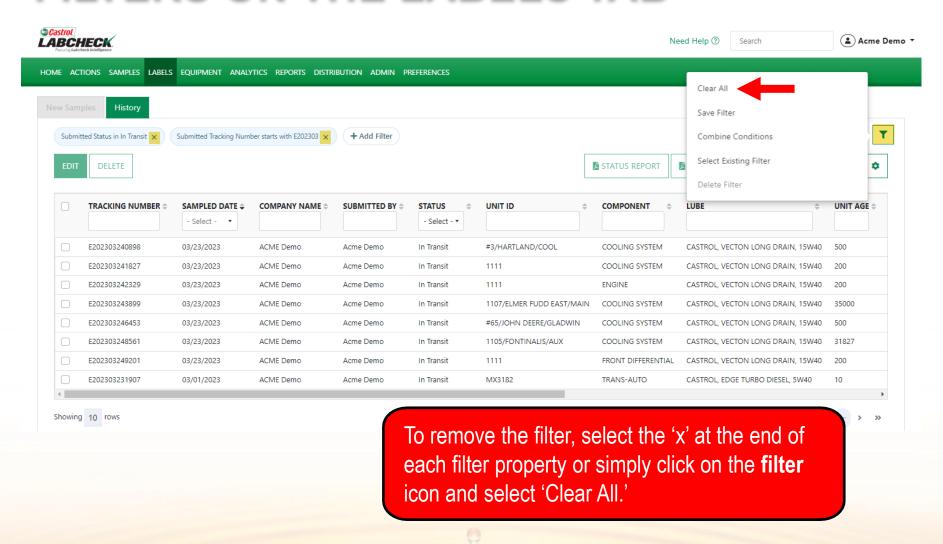

howing 10 rows

To remove the filter, select the 'x' at the end of each filter property or simply click on the **filter** icon and select 'Clear All.'