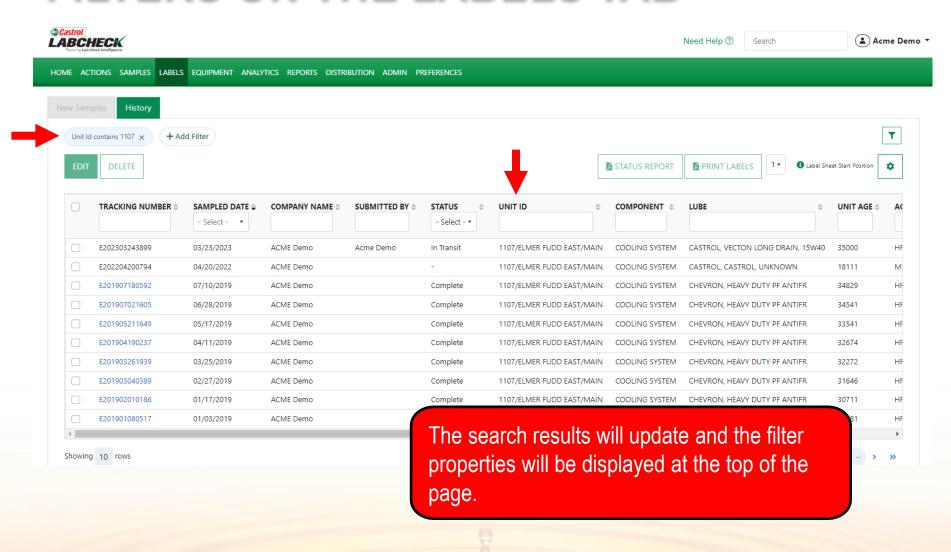

howing 10 rows

To remove the filter, select the 'x' at the end of each filter property or simply click on the **filter** icon and select 'Clear All.'