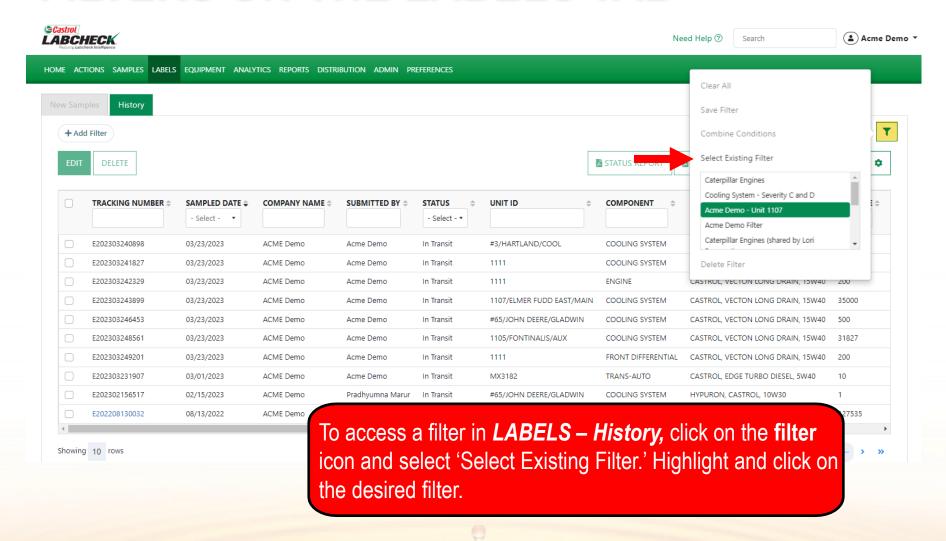

To access a filter on the **SAMPLES** tab, click on the **filter** icon and select 'Select Existing Filter.' Highlight and click on the desired filter.

To save your filter properties, click the **filter** icon and select 'Save Filter.' Enter the filter name and click the ...