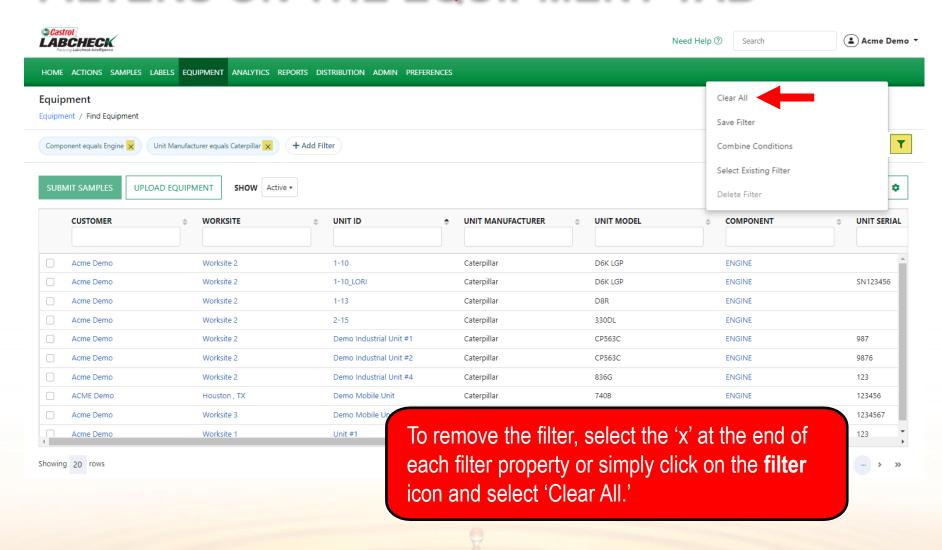

howing 10 rows

To remove the filter, select the 'x' at the end of each filter property or simply click on the **filter** icon and select 'Clear All.'