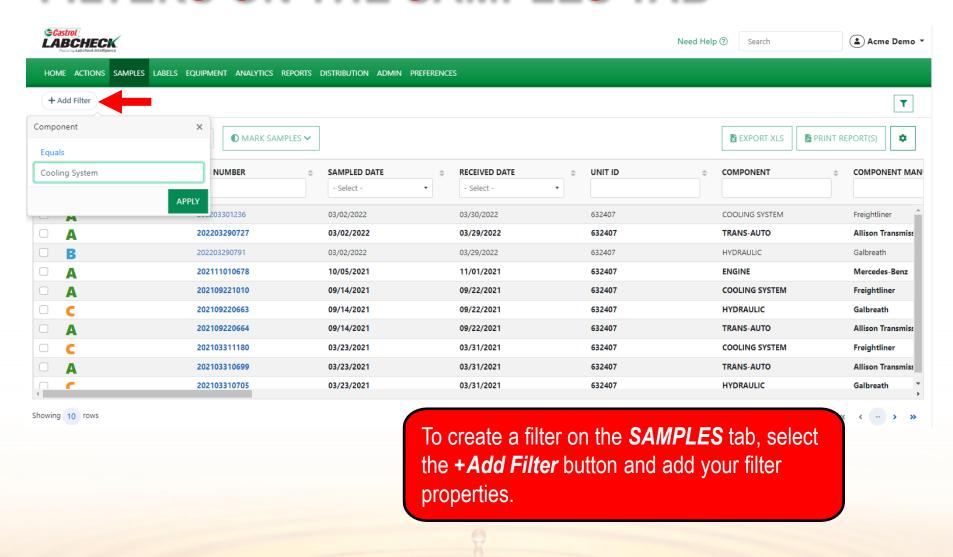

## FILTER EXPLANATION

Filters are a set of specific saved search criteria called "properties" that allow users to narrow down what information displays throughout the different tabs of the Labcheck portal. Based on the filter conditions that are applied, data will be displayed accordingly.

Filters are designed to save time when searching for Sample Reports and Equipment or when creating Labels or Management Reports.

Filters are applicable to the SAMPLES, EQUIPMENT, LABELS, REPORTS and DISTRIBUTION tabs.

## FILTER PROPERTIES

Filter Properties are the data fields in which you choose to apply your filter. Depending on which tab you are in, the applicable filter properties are applied.

The table below explains which properties are applicable on each tab.

#### **FILTER VALUES**

The Value field should be filled out based on what Property and Operator are selected. For example, if you are searching reports, but only want to view reports for engines, you would select 'Component' as the property. In the Operator field, you would choose 'Equals' because you know the exact component you are looking for. Last, in the value field, you would enter 'Engine.' So for this example, it would pull up all engines.