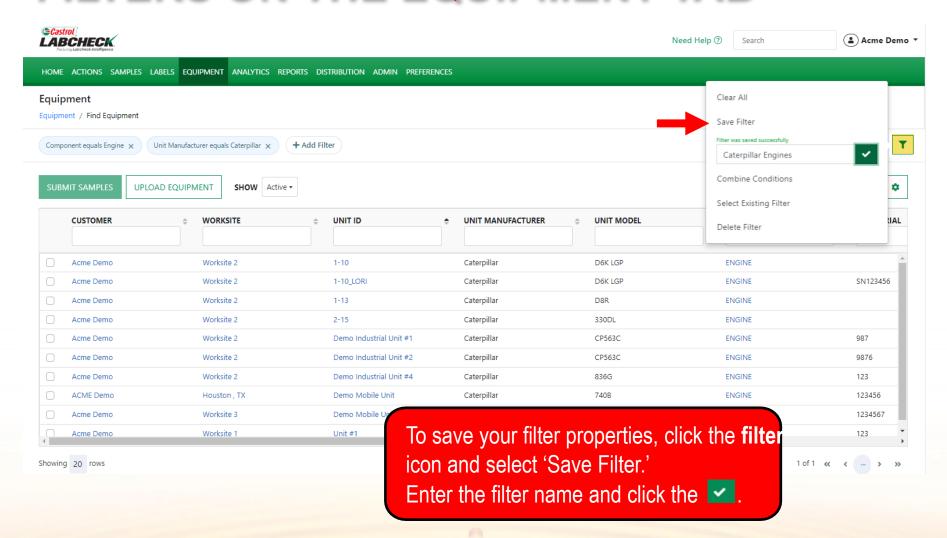

To access a filter on the **SAMPLES** tab, click on the **filter** icon and select 'Select Existing Filter.' Highlight and click on the desired filter.

To save your filter properties, click the **filter** icon and select 'Save Filter.' Enter the filter name and click the ...