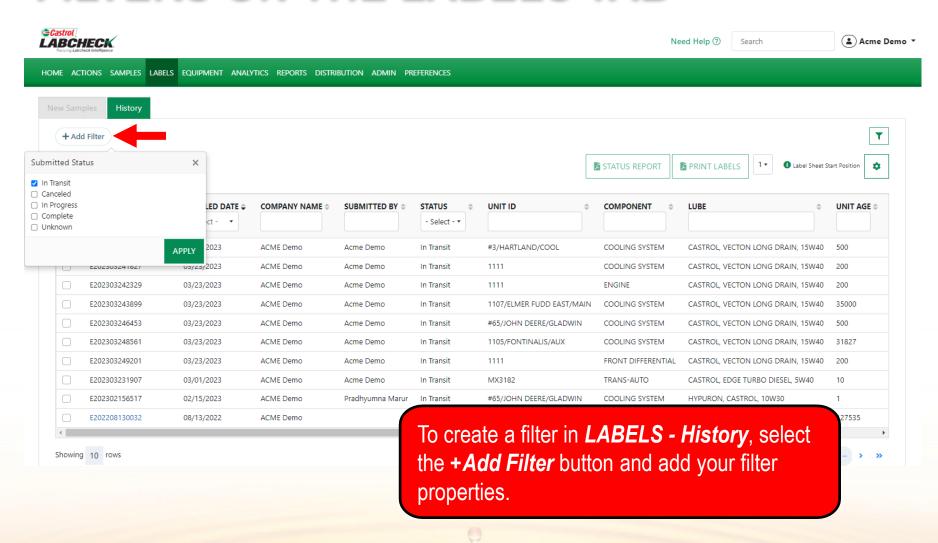

#### **FILTER VALUES**

The Value field should be filled out based on what Property and Operator are selected. For example, if you are searching reports, but only want to view reports for engines, you would select 'Component' as the property. In the Operator field, you would choose 'Equals' because you know the exact component you are looking for. Last, in the value field, you would enter 'Engine.' So for this example, it would pull up all engines.