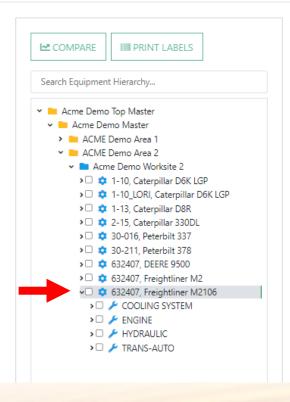

# UNIT LEVEL

Search

HOME ACTIONS SAMPLES LABELS EQUIPMENT ANALYTICS REPORTS DISTRIBUTION ADMIN PREFERENCES

#### Equipment

Equipment / Browse Equipment

The **triangle** Unit Level allows you to view details for that unit and a complete component list.