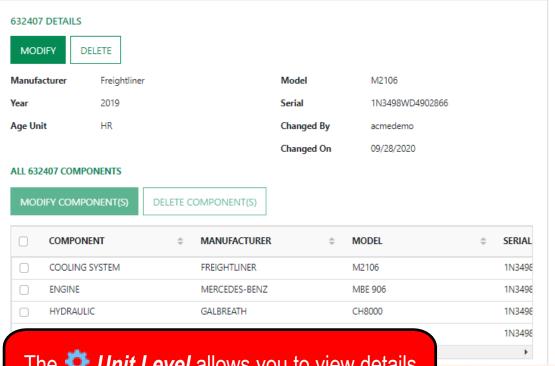

# UNIT LEVEL

Search

HOME ACTIONS SAMPLES LABELS EQUIPMENT ANALYTICS REPORTS DISTRIBUTION ADMIN PREFERENCES

#### Equipment

Equipment / Browse Equipment

The **triangle** Unit Level allows you to view details for that unit and a complete component list.