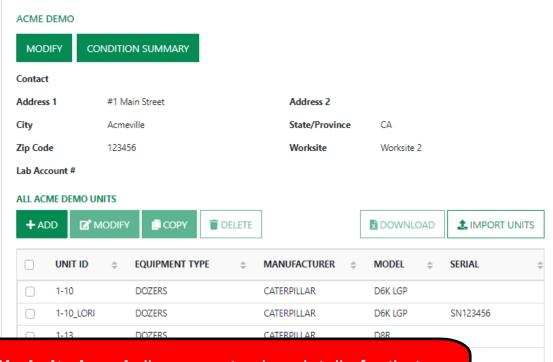

### **WORKSITE LEVEL**

Search

HOME ACTIONS SAMPLES LABELS EQUIPMENT ANALYTICS REPORTS DISTRIBUTION ADMIN PREFERENCES

#### Equipment

Equipment / Browse Equipment

The **Worksite Level** allows you to view details for that specific location and displays a complete **Unit Level** overview.