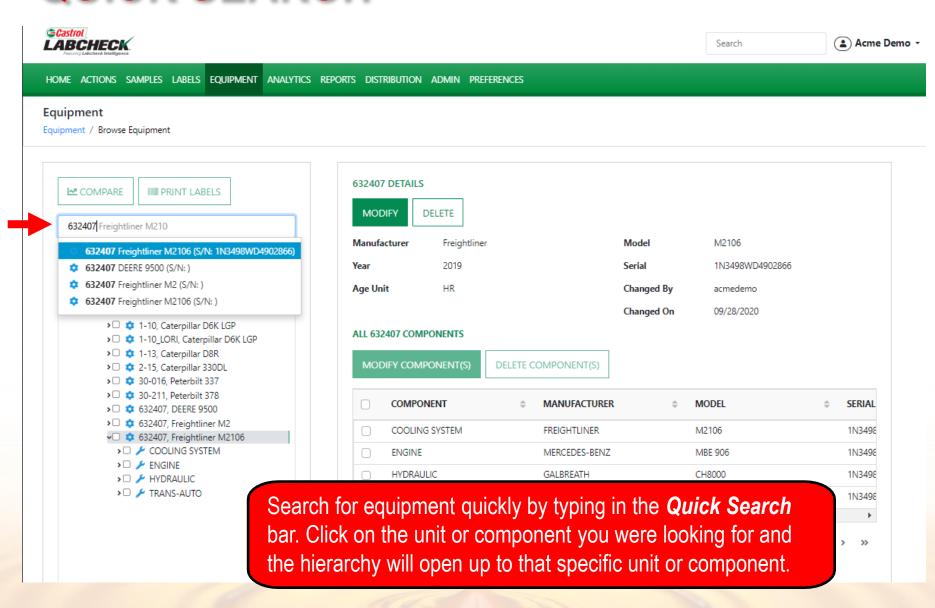

# **QUICK SEARCH**

# **FIND UNITS**

**Find Equipment** allows you to search by simply typing in the field at the top of the column. Click on the links to open the hierarchy to the specific customer, worksite, unit or component.