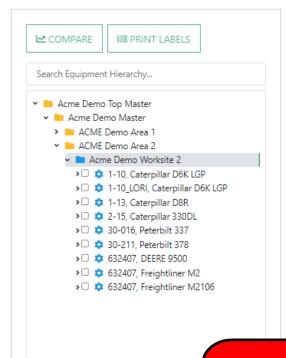

#### Equipment

Equipment / Browse Equipment

The **EQUIPMENT** tab allows you to review and manage your equipment. The **left** side of the screen displays the hierarchy and the **right** side displays the details. The details displayed change based on your selection in the hierarchy.

#### Equipment

Equipment / Browse Equipment

Each level in the Equipment Hierarchy has a specific icon.

- The yellow folder is the master folder, a place holder.
- The blue folder is the worksite level.
- The blue gear icon is the unit level.
- The wrench icon is the component level.