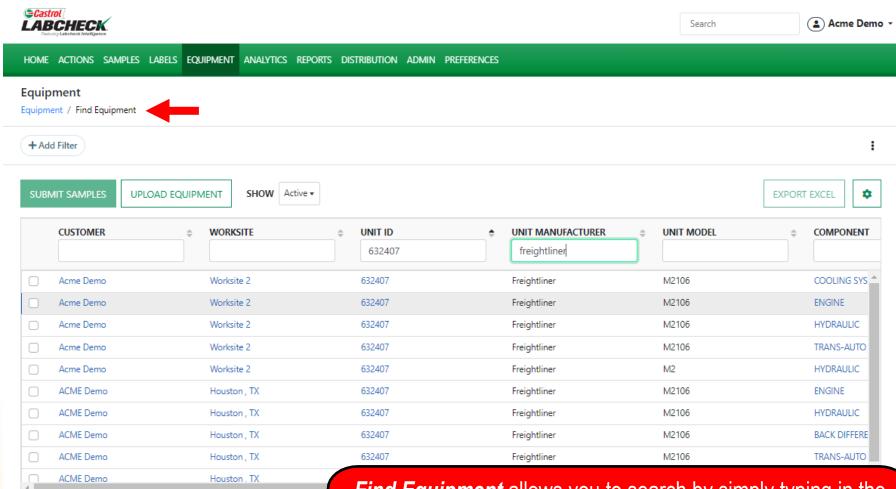

# **FIND UNITS**

**Find Equipment** allows you to search by simply typing in the field at the top of the column. Click on the links to open the hierarchy to the specific customer, worksite, unit or component.