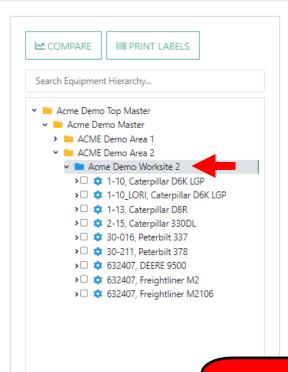

#### Equipment

Equipment / Browse Equipment

Each level in the Equipment Hierarchy has a specific icon.

- The yellow folder is the master folder, a place holder.
- The blue folder is the worksite level.
- The blue gear icon is the unit level.
- The wrench icon is the component level.

### **WORKSITE LEVEL**

Search

HOME ACTIONS SAMPLES LABELS EQUIPMENT ANALYTICS REPORTS DISTRIBUTION ADMIN PREFERENCES

#### Equipment

Equipment / Browse Equipment

The **Worksite Level** allows you to view details for that specific location and displays a complete **Unit Level** overview.