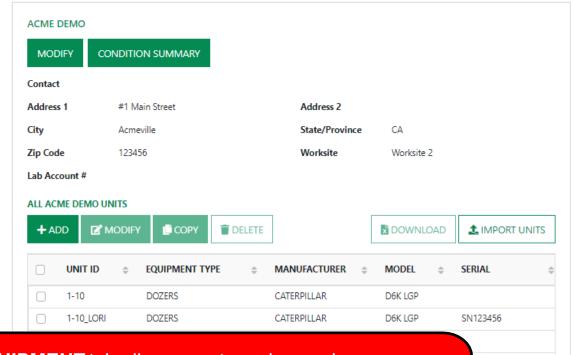

#### Equipment

Equipment / Browse Equipment

The **Worksite Level** allows you to view details for that specific location and displays a complete **Unit Level** overview.