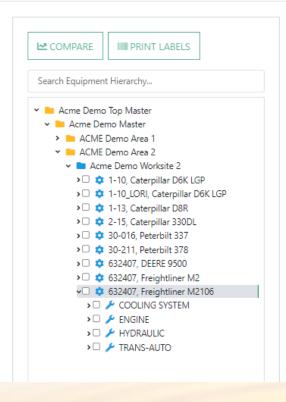

#### Equipment

Equipment / Browse Equipment

The **triangle** Unit Level allows you to view details for that unit and a complete component list.

#### Equipment

Equipment / Browse Equipment

Each level in the Equipment Hierarchy has a specific icon.

- The yellow folder is the master folder, a place holder.
- The blue folder is the worksite level.
- The blue gear icon is the unit level.
- The wrench icon is the component level.