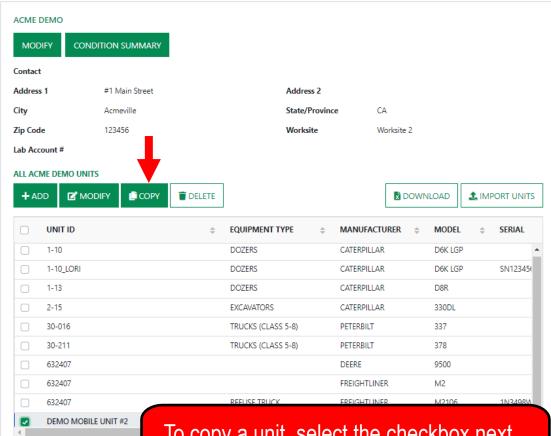

### **COPY UNITS**

Need Help (?)

Search

▲ Acme Demo →

HOME ACTIONS SAMPLES LABELS EQUIPMENT ANALYTICS REPORTS DISTRIBUTION ADMIN PREFERENCES

#### Equipment

Equipment / Browse Equipment

To copy a unit, select the checkbox next to the unit and click on the **COPY** button.

#### **COPY UNITS**