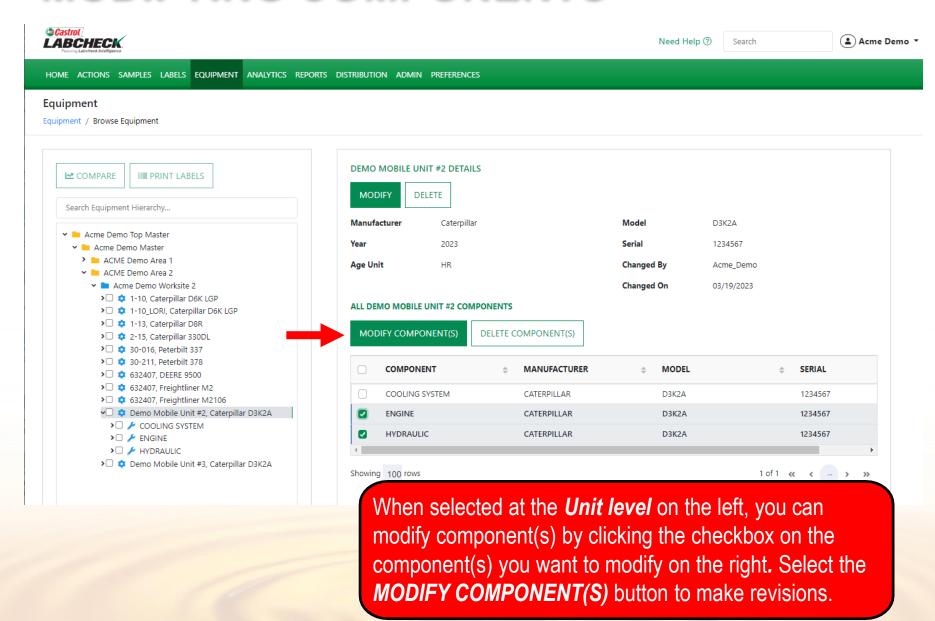

#### **MODIFYING COMPONENTS**

# **MODIFYING COMPONENTS**

| ©Castrol LABCHECK                                       |                                    |                  |               |                         |              | p ② Search | Acme Demo     |
|---------------------------------------------------------|------------------------------------|------------------|---------------|-------------------------|--------------|------------|---------------|
| Fastering Labelheck Intelligence                        | MODIFY COMPONENTS                  |                  |               |                         |              | Scarcii    | • Acine Scino |
| HOME ACTIONS SAMPLES LABELS EQUIPMENT AI                |                                    |                  |               | Component Manufacture   | er / Model * |            |               |
| Equipment                                               |                                    |                  |               |                         | Q            |            |               |
| Equipment / Browse Equipment                            | Serial Number                      |                  |               | Oil Type                |              |            |               |
|                                                         | 1234568                            |                  |               |                         | Q            |            |               |
| COMPARE                                                 |                                    |                  |               | Request New Oil Type    |              |            |               |
| EE COMPARE IIIII PRINT LABELS                           | Oil Capacity                       |                  | Oil Units     | Sample Frequency (days) | )            |            |               |
| Search Equipment Hierarchy                              |                                    |                  | •             |                         |              |            |               |
| ✓ ■ Acme Demo Top Master                                |                                    |                  |               |                         |              | D3K2A      |               |
| ✓ ■ Acme Demo Master  ➤ ■ ACME Demo Area 1              |                                    |                  |               |                         | ANCEL SAVE   | 1234567    |               |
| ✓ MACME Demo Area 2                                     |                                    |                  |               | C                       | ANCEL        | emo        |               |
| ➤ Macme Demo Worksite 2 ➤ 🗘 4 1-10, Caterpillar D6K LGP |                                    |                  |               |                         |              | 03/19/2023 |               |
| > □                                                     | ALL DEMO MOBILE UNIT #2 COMPONENTS |                  |               |                         |              |            |               |
| >□ 🌣 2-15, Caterpillar 330DL                            |                                    | MODIFY COMPON    | ENT(S) DELETE | COMPONENT(S)            |              |            |               |
| >□                                                      |                                    | COMPONENT        |               | MANUFACTURER            |              |            | SERIAL        |
| >                                                       |                                    |                  |               | MANUFACTURER            |              | -          |               |
| > \$ 632407, Freightliner M2106                         |                                    | COOLING SYS      | STEM          | CATERPILLAR             | D3K2A        |            | 1234567       |
| Demo Mobile Unit #2, Caterpillar D.                     | 3K2A                               | ENGINE           |               | CATERPILLAR             | D3K2A        |            | 1234567       |
| >□                                                      |                                    | ✓ HYDRAULIC      |               | CATERPILLAR             | D3K2A        |            | 1234567       |
| >□ ≯ HYDRAULIC                                          |                                    | 4                |               |                         |              |            | •             |
| > Demo Mobile Unit #3, Caterpillar D.                   | 3K2A                               | Showing 100 rows |               |                         |              | 1 of 1     | " (           |

The MODIFY COMPONENTS window allows you to update multiple components at the same time. Once updates are entered, select the *SAVE* button.