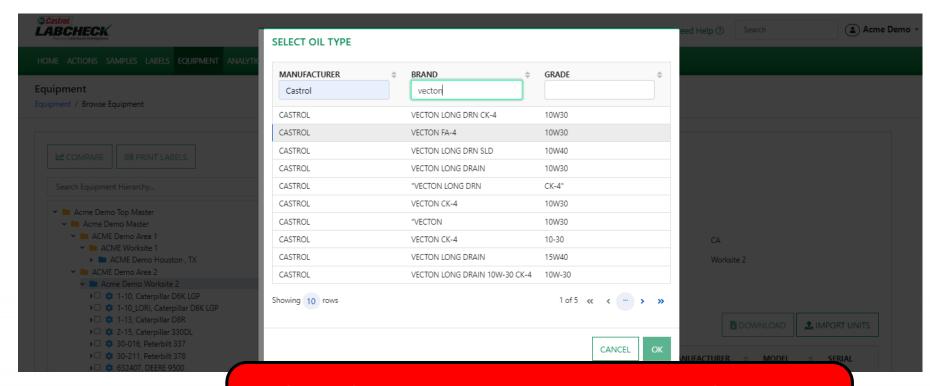

### **LOOKING UP OIL TYPES**

The **Select Oil Type** window allows you to search by Oil Manufacturer, Brand and Viscosity Grade. Once you have found the Oil Type you are looking for, select the row and click the **OK** button.