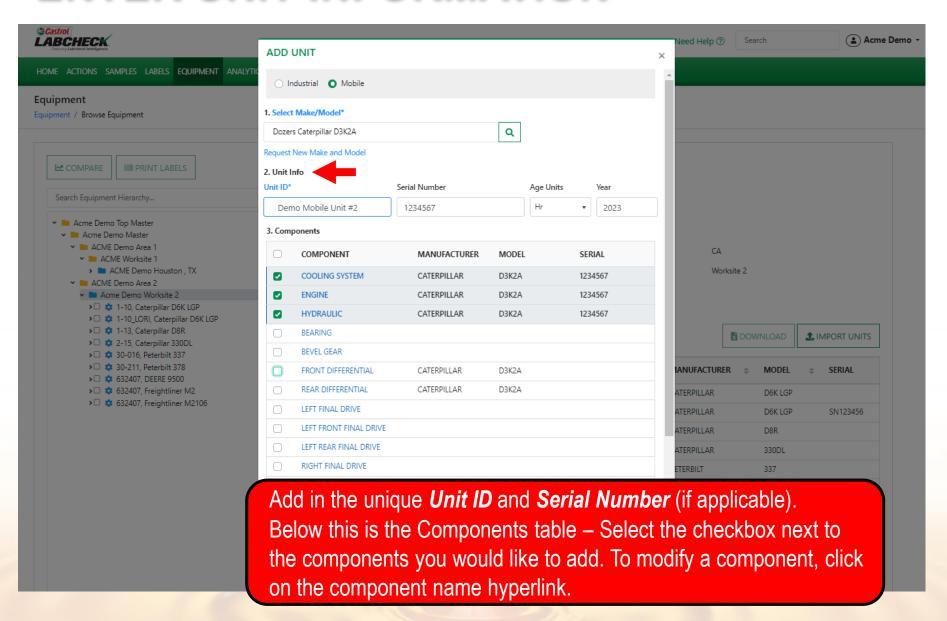

nd select the **worksite** you want to add equipment to. On the right, click the **+ADD** button.

# **ADDING NEW EQUIPMENT**





### **SELECT MAKE AND MODEL**





The search window allows you to search by Equipment Type, Make and Model. Once you have found the Make and Model you are looking for, click on the row and then click the **OK** button.

# **REQUEST A NEW MAKE & MODEL**





If you do not see your Make and Model listed, click on the **Request New Make** and **Model** link.

Select a Unit Type from the dropdown. Then type in the new make & model and click the **SEND REQUEST** button. This make & model will be available to use immediately. An email will be sent to the Labcheck admin to add it to the database for all users to use in the future.

#### **ENTER UNIT INFORMATION**





#### **MODIFYING A COMPONENT**





When modifying a component, all fields with an asterisk (\*) must be filled in. The system will auto populate the make & model fields from the unit. Make your selections from the drop down list. Once complete, click the **DONE** button. If you do not see your oil type or make & model populate, click on the search button to make a selection.

### **LOOKING UP OIL TYPES**





The **Select Oil Type** window allows you to search by Oil Manufacturer, Brand and Viscosity Grade. Once you have found the Oil Type you are looking for, select the row and click the **OK** button.

## **REQUEST A NEW OIL TYPE**



| Castrol LABCHECK Protect of Participants                 | ADD UNIT                          | REQUEST NEW OIL X