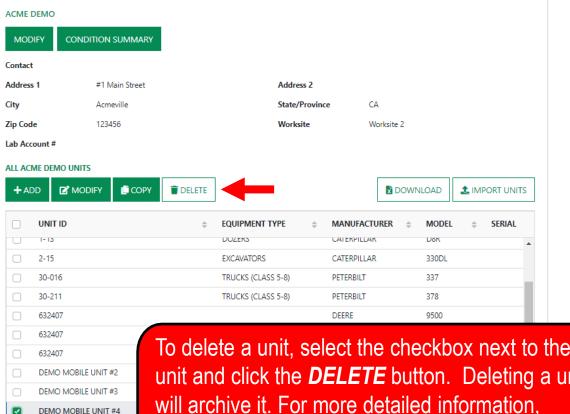

#### **DELETE UNITS**

Need Help (?)

Search

Acme Demo 🕶

HOME ACTIONS SAMPLES LABELS EQUIPMENT ANALYTICS REPORTS DISTRIBUTION ADMIN PREFERENCES

#### Equipment

Equipment / Browse Equipment

To delete a unit, select the checkbox next to the unit and click the **DELETE** button. Deleting a unit will archive it. For more detailed information, please see the Manage Equipment quick start guide.