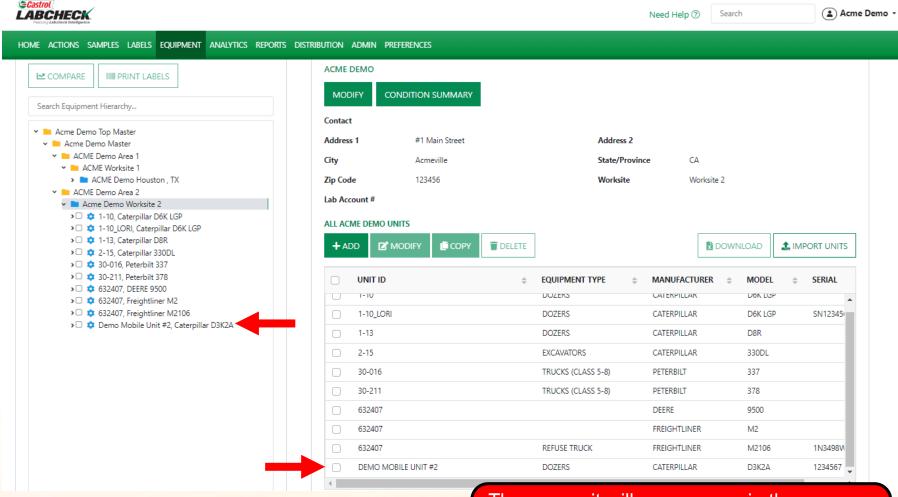

### **SAVE & CLOSE**

The new unit will now appear in the Equipment Hierarchy on the left and in the list of units on the right.