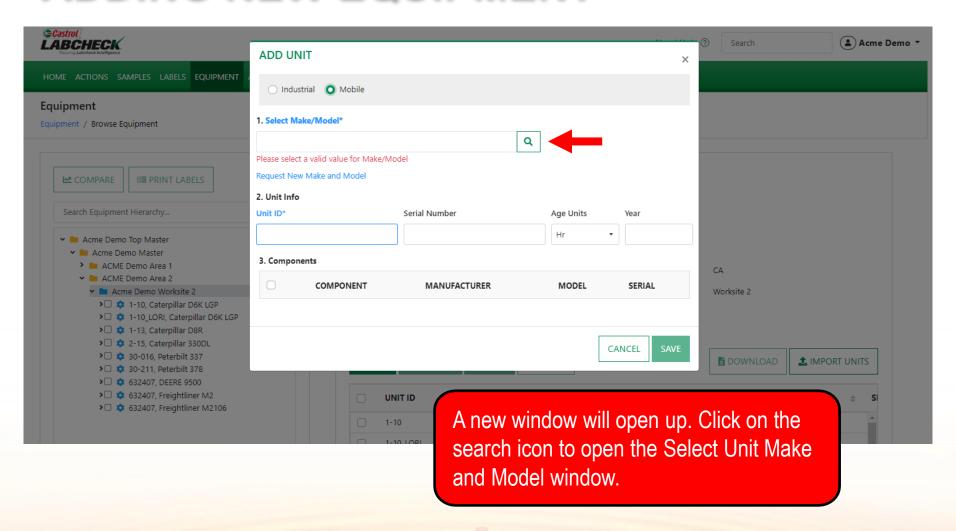

### **SELECT MAKE AND MODEL**

The search window allows you to search by Equipment Type, Make and Model. Once you have found the Make and Model you are looking for, click on the row and then click the **OK** button.