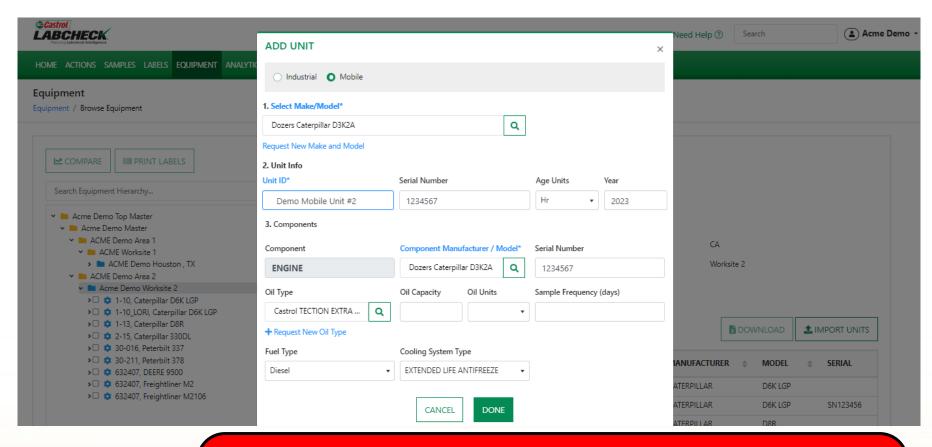

#### **MODIFYING A COMPONENT**

When modifying a component, all fields with an asterisk (\*) must be filled in. The system will auto populate the make & model fields from the unit. Make your selections from the drop down list. Once complete, click the **DONE** button. If you do not see your oil type or make & model populate, click on the search button to make a selection.