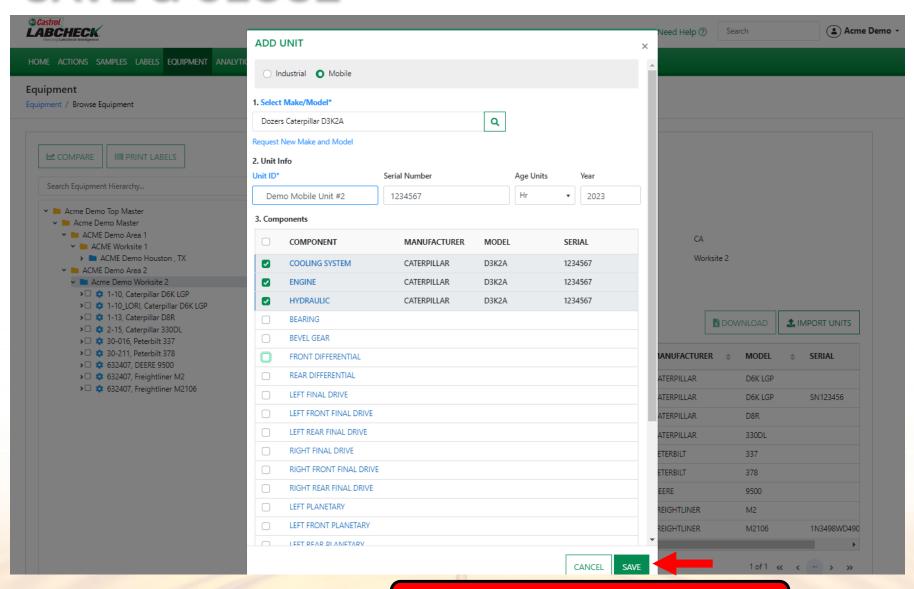

#### **ENTER UNIT INFORMATION**

#### **MODIFYING A COMPONENT**

When modifying a component, all fields with an asterisk (\*) must be filled in. The system will auto populate the make & model fields from the unit. Make your selections from the drop down list. Once complete, click the **DONE** button. If you do not see your oil type or make & model populate, click on the search button to make a selection.

#### **SAVE & CLOSE**

Once complete, click on the **SAVE** button.