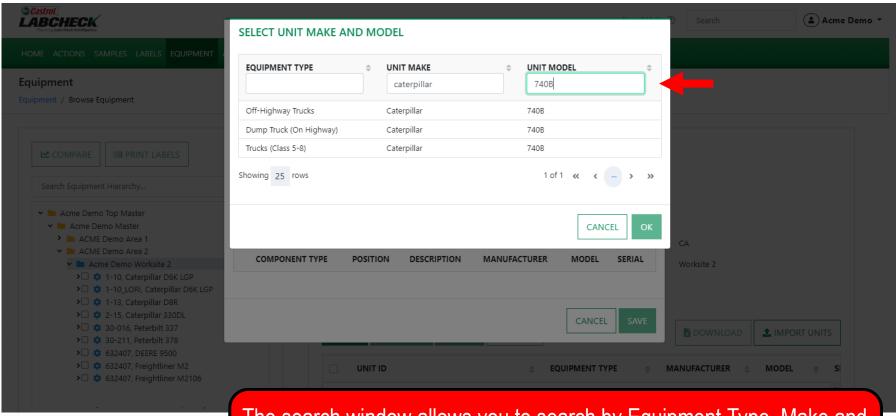

### **SELECT MAKE AND MODEL**

The search window allows you to search by Equipment Type, Make and Model. Once you have found the Make and Model you are looking for, click on the row and then click the **OK** button.