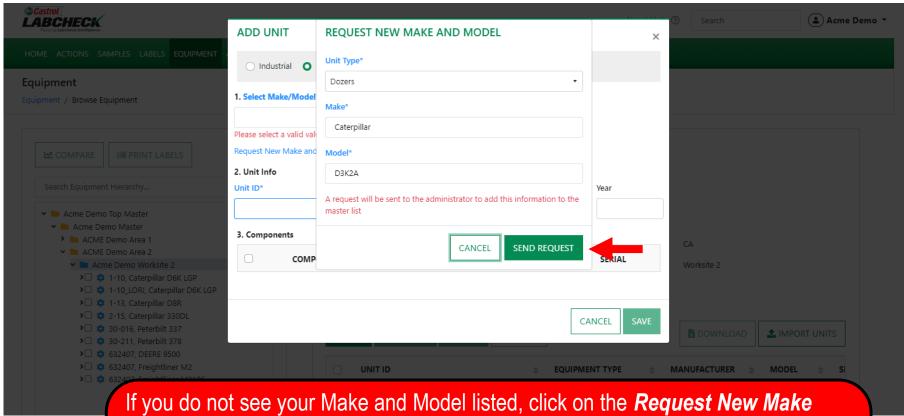

# **REQUEST A NEW MAKE & MODEL**

If you do not see your Make and Model listed, click on the **Request New Make** and **Model** link.

Select a Unit Type from the dropdown. Then type in the new make & model and click the **SEND REQUEST** button. This make & model will be available to use immediately. An email will be sent to the Labcheck admin to add it to the database for all users to use in the future.