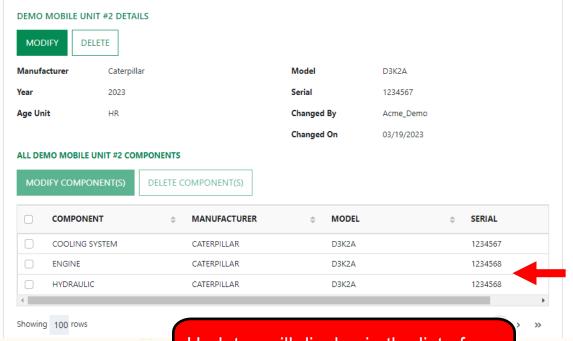

### **MODIFYING COMPONENTS**

Need Help ?

Search

HOME ACTIONS SAMPLES LABELS EQUIPMENT ANALYTICS REPORTS DISTRIBUTION ADMIN PREFERENCES

#### Equipment

Equipment / Browse Equipment

Updates will display in the list of components on the right side.