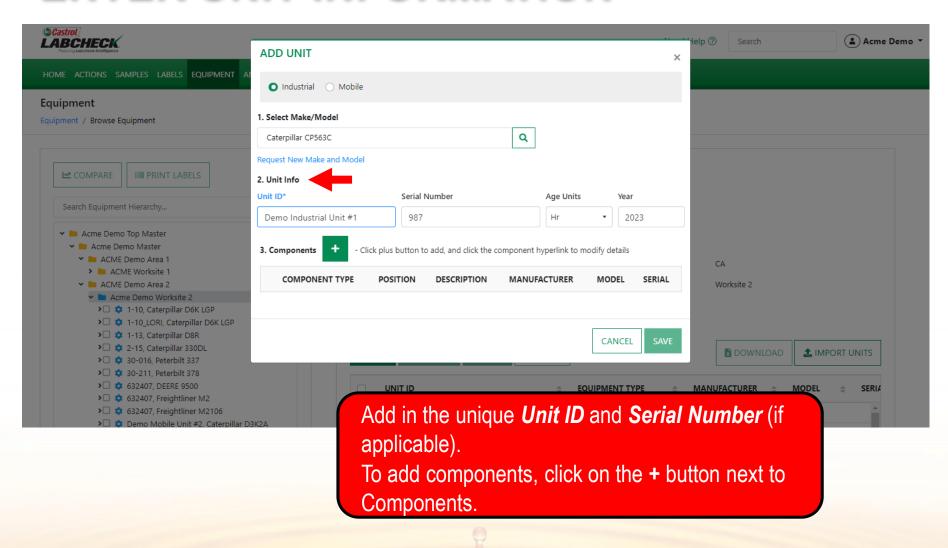

BROWSE EQUIPMENT tile. On the left side open up the hierarchy and select the **worksite** you want to add equipment to. On the right, click the **+ADD** button.

# **ADDING NEW EQUIPMENT**





# **SELECT MAKE AND MODEL**





The search window allows you to search by Make and Model. Once you have found the Make and Model you are looking for, click on the row and then click the *OK* button.

# **REQUEST A NEW MAKE & MODEL**





If you do not see your Make and Model listed, click on the **Request New Make** and **Model** link.

Type in the new make & model and click the **SEND REQUEST** button. This make & model will be available to use immediately. An email will be sent to the Labcheck admin to add it to the database for all users to use in the future.

### **ENTER UNIT INFORMATION**





# **ADDING COMPONENTS**



| HOME ACTIONS SAMPLES LABELS EQUIPMENT A  Equipment Equipment / Browse Equipment |                                                                            | ADD UNIT                                 |                        | telp ⑦ Search ♣ Acme Demo ▼  |                        |
|---------------------------------------------------------------------------------|----------------------------------------------------------------------------|------------------------------------------|------------------------|------------------------------|------------------------|
|                                                                                 |                                                                            | ● Industrial