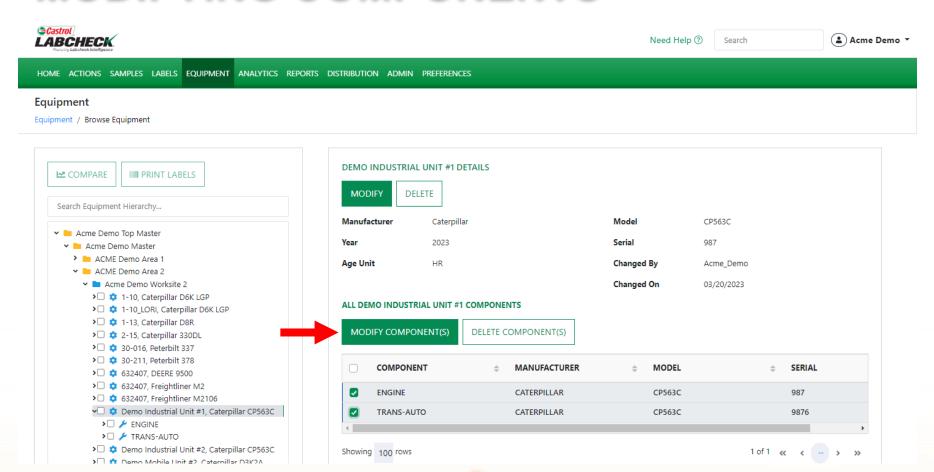

### **MODIFYING COMPONENTS**

When selected at the *Unit level* on the left, you can modify component(s) by clicking the checkbox on the component(s) you want to modify on the right. Select the *MODIFY COMPONENT(S)* button to make revisions.

# **MODIFYING COMPONENTS**

| ©Castrol LABCHECK                                                  |                            |                |                            |           | o (?) Search | <b>≜</b> Acme Demo ▼ |
|--------------------------------------------------------------------|----------------------------|----------------|----------------------------|-----------|--------------|----------------------|
| Fastaring Lab check Intelligence                                   | MODIFY COMPONEN            | NTS            |                            |           | Scaren       | • Admir Damis        |
| HOME ACTIONS SAMPLES LABELS EQUIPMENT A                            |                            |                |                            |           |              |                      |
|                                                                    | Component Manufacturer / I | Model          | Serial Number              |           |              |                      |
| Equipment / Browse Equipment                                       |                            | Q              | 98765                      |           |              |                      |
| Equipment / Browse Equipment                                       | Oil Type                   |                | Oil Capacity               | Oil Units |              |                      |
|                                                                    | 7                          | Q              | . ,                        | <b>1</b>  |              |                      |
| COMPARE IIII PRINT LABELS                                          | + Request New Oil Type     |                |                            |           |              |                      |
|                                                                    | Thequest New Oil Type      |                | Sample Frequency (days)    |           |              |                      |
| Search Equipment Hierarchy                                         |                            |                | Sample Frequency (days)    |           |              |                      |
| ➤ Image: Acme Demo Top Master                                      |                            |                |                            |           | CP563C       |                      |
| ✓ 🖿 Acme Demo Master                                               |                            |                |                            |           | 987          |                      |
| > MACME Demo Area 1  ACME Demo Area 2                              |                            |                | Acme Demo                  |           |              |                      |
| ✓ ► Acme Demo Worksite 2                                           |                            |                |                            | NCEL SAVE | 03/20/2023   |                      |
| >□ ‡ 1-10, Caterpillar D6K LGP >□ ‡ 1-10_LORI, Caterpillar D6K LGP | ALL                        | DEMO INDUSTRIA | L UNIT #1 COMPONENTS       |           |              |                      |
| >□                                                                 |                            |                |                            |           |              |                      |
| >                                                                  | M                          | ODIFY COMPONE  | ENT(S) DELETE COMPONENT(S) |           |              |                      |
| >□ 🌼 30-211, Peterbilt 378                                         |                            | COMPONENT      | Γ                          |           | <u> </u>     | SERIAL               |
| >                                                                  |                            | COMPONENT      | MANOTACTOREX               | WODEL     | Ť            | SERIAL               |
| >□                                                                 |                            | ENGINE         | CATERPILLAR                | CP563C    |              | 987                  |
| ✓□ ‡ Demo Industrial Unit #1, Caterpilla  >□                       | r CP563C                   | TRANS-AUTO     | CATERPILLAR                | CP563C    |              | 9876                 |
| > FINGINE TRANS-AUTO                                               | 4                          |                |                            |           |              | •                    |
| Demo Industrial Unit #2, Caterpilla                                | r CP563C Show              | wing 100 rows  |                            |           | 1 of 1 🦟     | < > >>               |

The MODIFY COMPONENTS window allows you to update multiple components at the same time. Once updates are entered, select the *SAVE* button.