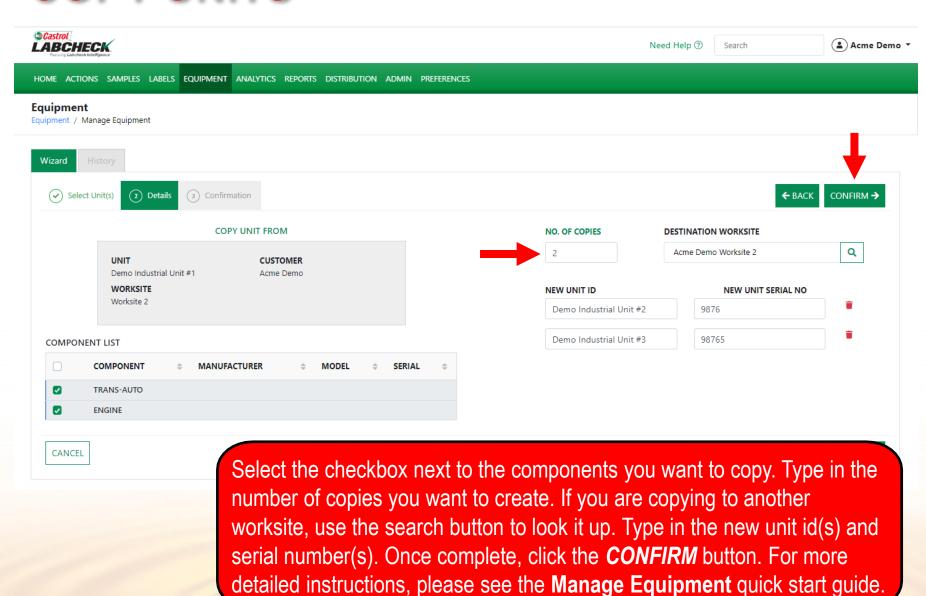

is oil type to the database for all users to use in the future.

# **MODIFY & DELETE COMPONENTS**





To *Modify* a component, click on the component hyperlink.

To *Delete* a component, click on the icon. Please note that deleting components permanently removes information from the database and cannot be restored.

### **SAVE & CLOSE**





Continue to click the + button to add components. Once all components have been added, click the **SAVE** button.

### **SAVE & CLOSE**





Need Help ?

Search

( Acme Demo 🕶

HOME ACTIONS SAMPLES LABELS EQUIPMENT ANALYTICS REPORTS DISTRIBUTION ADMIN PREFERENCES

DEMO INDUSTRIAL UNIT #1

Equipment

Equipment / Browse Equipment





Equipment Hierarchy on the left and in the list of units on the right.

#### **COPY UNITS**





#### **COPY UNITS**





#### **DELETE UNITS**





#### Equipment

Equipment / Browse Equipment





unit and click the **DELETE** button. Deleting a unit will archive it. For more detailed information, please see the **Manage Equipment** quick start guide.

### **MODIFYING COMPONENTS**





When selected at the *Unit level* on the left, you can modify component(s) by clicking the checkbox on the component(s) you want to modify on the right. Select the *MODIFY COMPONENT(S)* button to make revisions.

# **MODIFYING COMPONENTS**



| ©Castrol LABCHECK                                                  |                            |                |                            |           | o (?) Search | <b>≜</b> Acme Demo ▼ |
|--------------------------------------------------------------------|--------------------