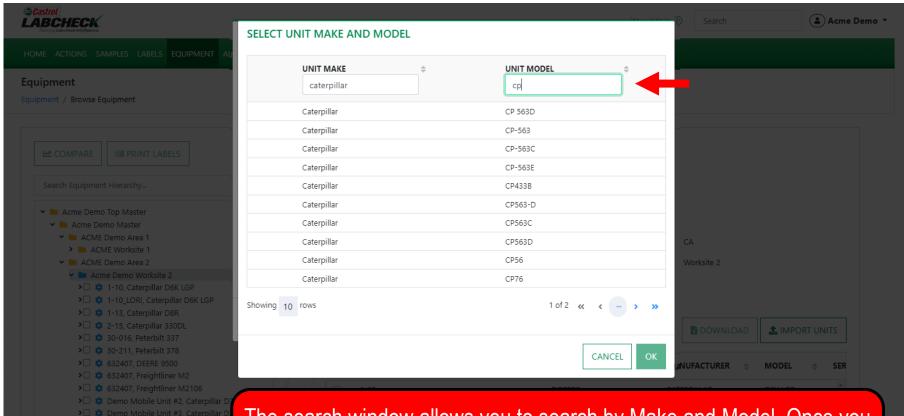

# **SELECT MAKE AND MODEL**

The search window allows you to search by Make and Model. Once you have found the Make and Model you are looking for, click on the row and then click the *OK* button.