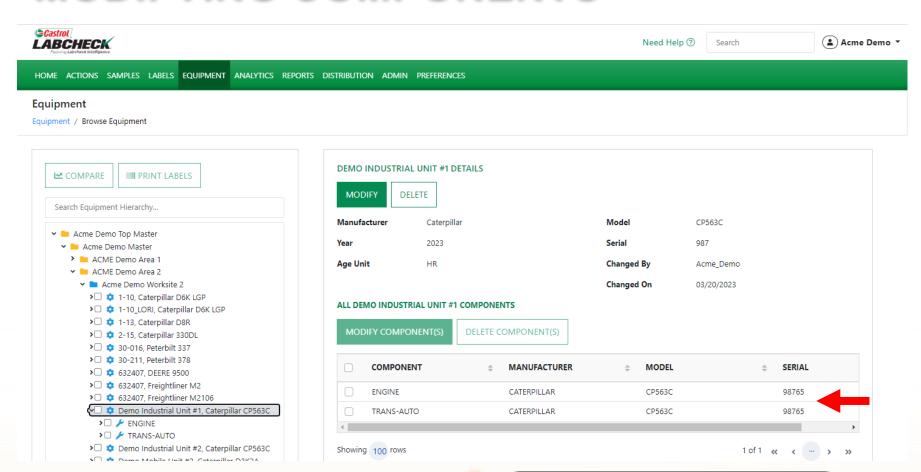

The MODIFY COMPONENTS window allows you to update multiple components at the same time. Once updates are entered, select the *SAVE* button.

# **MODIFYING COMPONENTS**

Updates will display in the list of components on the right side.