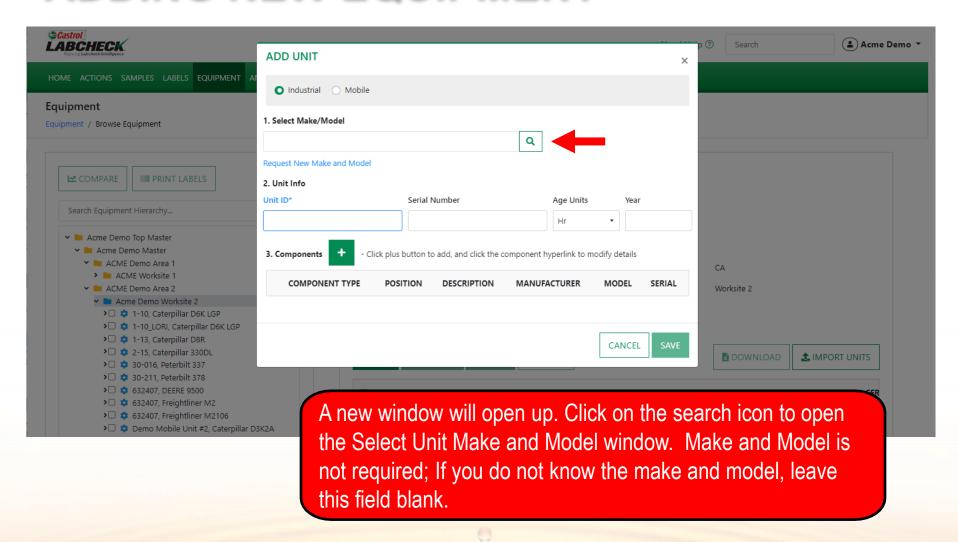

# **SELECT MAKE AND MODEL**

The search window allows you to search by Make and Model. Once you have found the Make and Model you are looking for, click on the row and then click the *OK* button.

# **REQUEST A NEW MAKE & MODEL**

If you do not see your Make and Model listed, click on the **Request New Make** and **Model** link.

Type in the new make & model and click the **SEND REQUEST** button. This make & model will be available to use immediately. An email will be sent to the Labcheck admin to add it to the database for all users to use in the future.