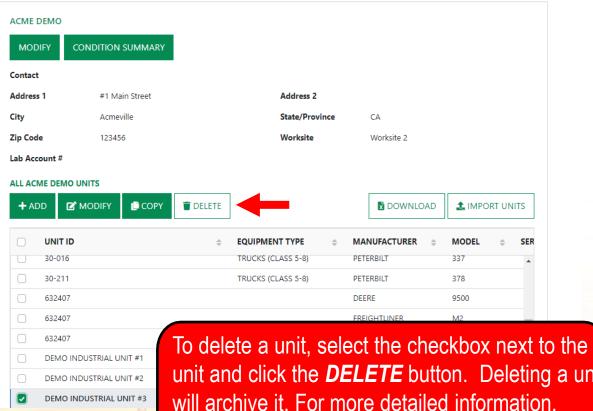

#### **DELETE UNITS**

#### Equipment

Equipment / Browse Equipment

unit and click the **DELETE** button. Deleting a unit will archive it. For more detailed information, please see the **Manage Equipment** quick start guide.