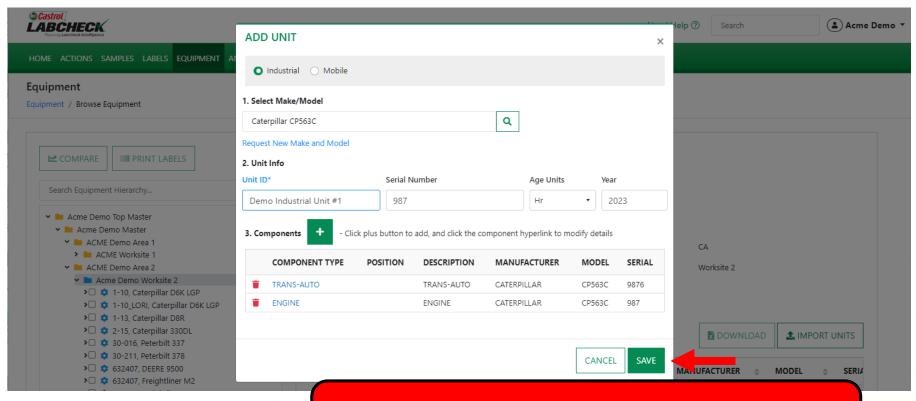

### **SAVE & CLOSE**

Continue to click the + button to add components. Once all components have been added, click the **SAVE** button.