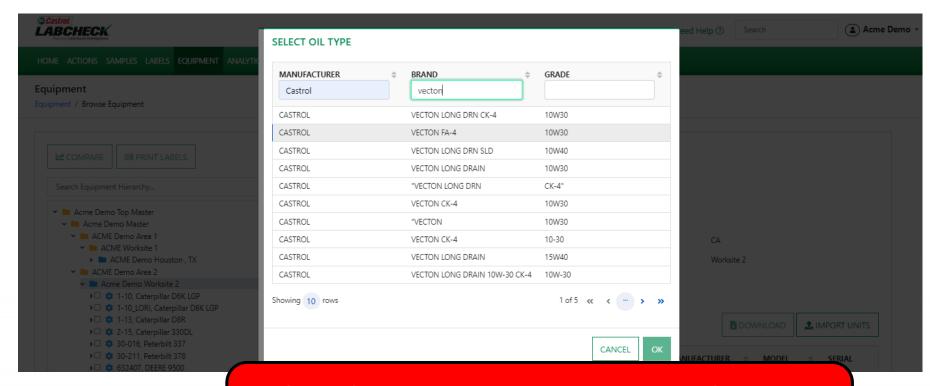

# **LOOKING UP OIL TYPES**

The **Select Oil Type** window allows you to search by Oil Manufacturer, Brand and Viscosity Grade. Once you have found the Oil Type you are looking for, select the row and click the **OK** button.