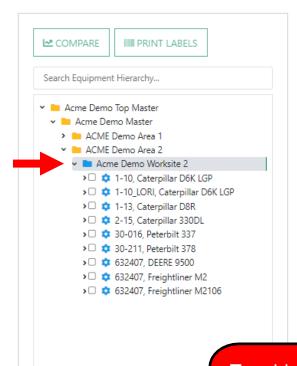

#### Equipment

Equipment / Browse Equipment

To add new equipment, click on the **EQUIPMENT** tab and then the BROWSE EQUIPMENT tile. On the left side open up the hierarchy and select the **worksite** you want to add equipment to. On the right, click the **+ADD** button.