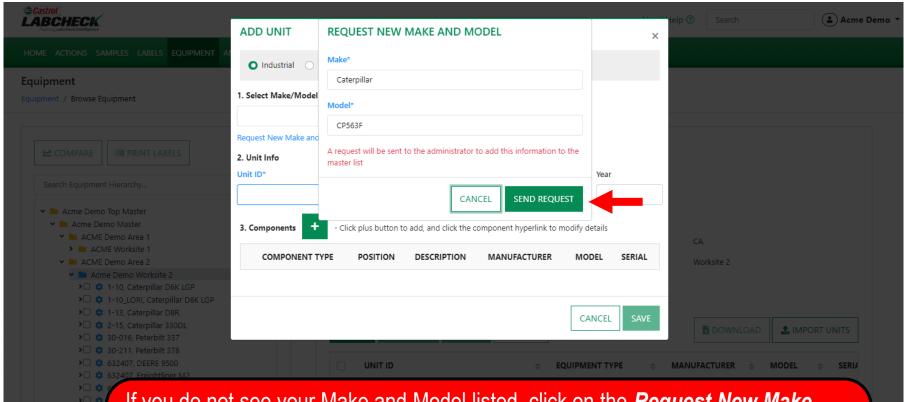

# **REQUEST A NEW MAKE & MODEL**

If you do not see your Make and Model listed, click on the **Request New Make** and **Model** link.

Type in the new make & model and click the **SEND REQUEST** button. This make & model will be available to use immediately. An email will be sent to the Labcheck admin to add it to the database for all users to use in the future.