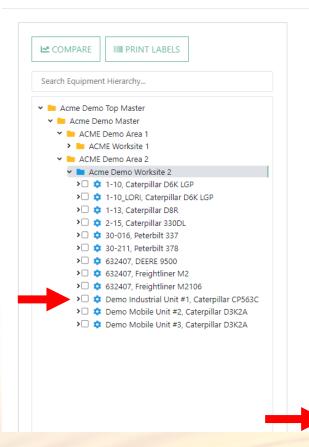

### **SAVE & CLOSE**

Need Help ?

Search

( Acme Demo 🕶

HOME ACTIONS SAMPLES LABELS EQUIPMENT ANALYTICS REPORTS DISTRIBUTION ADMIN PREFERENCES

DEMO INDUSTRIAL UNIT #1

Equipment

Equipment / Browse Equipment

Equipment Hierarchy on the left and in the list of units on the right.