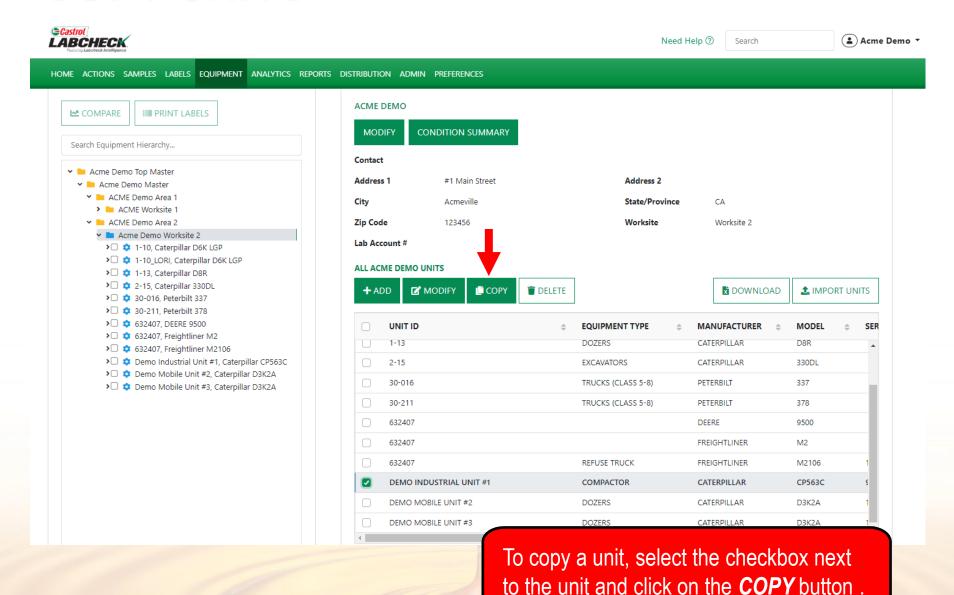

Labcheck admin to add this oil type to the database for all users to use in the future.

# **MODIFY & DELETE COMPONENTS**





To *Modify* a component, click on the component hyperlink.

To *Delete* a component, click on the icon. Please note that deleting components permanently removes information from the database and cannot be restored.

### **SAVE & CLOSE**





Continue to click the + button to add components. Once all components have been added, click the **SAVE** button.

### **SAVE & CLOSE**





Need Help ?

Search

( Acme Demo 🕶

HOME ACTIONS SAMPLES LABELS EQUIPMENT ANALYTICS REPORTS DISTRIBUTION ADMIN PREFERENCES

DEMO INDUSTRIAL UNIT #1

Equipment

Equipment / Browse Equipment





Equipment Hierarchy on the left and in the list of units on the right.

#### **COPY UNITS**





#### **COPY UNITS**





#### **DELETE UNITS**





#### Equipment

Equipment / Browse Equipment





unit and click the **DELETE** button. Deleting a unit will archive it. For more detailed information, please see the **Manage Equipment** quick start guide.

### **MODIFYING COMPONENTS**





When selected at the *Unit level* on the left, you can modify component(s) by clicking the checkbox on the component(s) you want to modify on the right. Select the *MODIFY COMPONENT(S)* button to make revisions.

# **MODIFYING COMPONENTS**



| ©Castrol LABCHECK                                                  |                            |                |                            |           | o (?) Search | <b>≜</b> Acme Demo ▼ |
|----------------------------------------------------------------