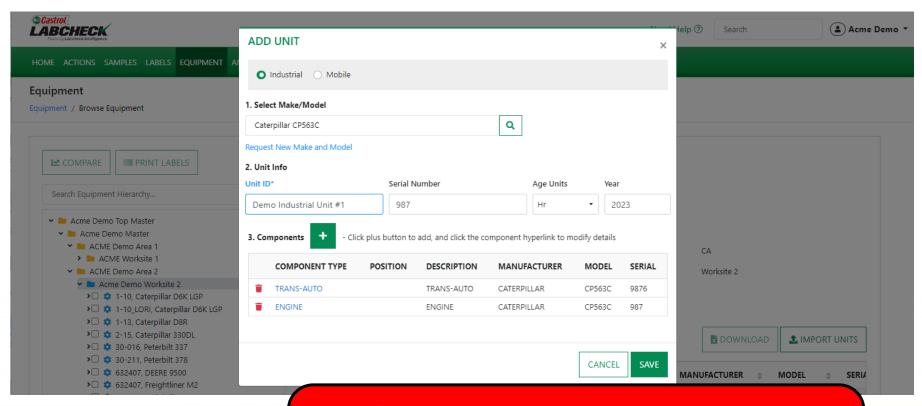

# **ADDING COMPONENTS**

| HOME ACTIONS SAMPLES LABELS EQUIPMENT A  Equipment Equipment / Browse Equipment |                                                                            | ADD UNIT                                 |                        | telp ⑦ Search ♣ Acme Demo ▼  |                        |
|---------------------------------------------------------------------------------|----------------------------------------------------------------------------|------------------------------------------|------------------------|------------------------------|------------------------|
|                                                                                 |                                                                            | ● Industrial                             |                        | · ·                          |                        |
|                                                                                 |                                                                            | 1. Select Make/Model                     |                        |                              |                        |
|                                                                                 |                                                                            | Caterpillar CP563C Q                     |                        |                              |                        |
|                                                                                 | COMPARE                                                                    | Request New Make and Model  2. Unit Info |                        |                              |                        |
|                                                                                 | Search Equipment Hierarchy                                                 | Unit ID*                                 | Serial Number          | Age Units Year               |                        |
|                                                                                 |                                                                            | Demo Industrial Unit #1                  | 987                    | Hr ▼ 2023                    |                        |
|                                                                                 | ✓ ► Acme Demo Top Master ✓ ► Acme Demo Master                              | 3. Components                            |                        |                              |                        |
|                                                                                 | ✓ ■ ACME Demo Area 1 ➤ ■ ACME Worksite 1                                   | Type*                                    | Position               | Description*                 | CA                     |
|                                                                                 | ✓ MACME Demo Area 2 ✓ Acme Demo Worksite 2                                 | TRANS-AUTO ▼                             | ·                      | TRANS-AUTO                   | Worksite 2             |
|                                                                                 | >□ 🌼 1-10, Caterpillar D6K LGP                                             | Component Manufacturer / Model           | Serial Number          |                              |                        |
|                                                                                 | >□ ‡ 1-10_LORI, Caterpillar D6K LGP<br>>□ ‡ 1-13, Caterpillar D8R          | Caterpillar CP563C Q                     | 9876                   |                              |                        |
|                                                                                 | > □                                                                        | Oil Type                                 | Oil Capacity Oil Units | Sample Frequency (days)      | ₫ DOWNLOAD             |
|                                                                                 | >□ 🌼 30-211, Peterbilt 378                                                 | CASTROL DURATEC L 15 Q                   | •                      | 30                           |                        |
|                                                                                 | >□                                                                         | Request New Oil Type                     |                        | MANUFACTURER   MODEL   SERIA |                        |
|                                                                                 | >□ ‡ 632407, Freightliner M2106<br>>□ ‡ Demo Mobile Unit #2, Caterpillar D |                                          | CANCEL                 |                              | CATERPILLAR D6K LGP    |
|                                                                                 | >□ 🌼 Demo Mobile Unit #3, Caterpillar D                                    |                                          | CANCEL DONE            |                              | CATERPILLAR D6K LGP SN |

Click on the drop down box and select the *Type*. Once selected, the type will auto populate in the *Description* field. If applicable, fill in the remaining fields. Once complete, click the *DONE* button.