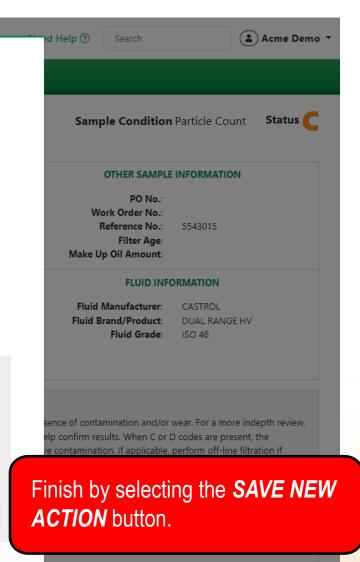

## **MY ACTIONS**

| Castrol<br>LABCHECK                                                                                                                                                                                                                                                                    |                                                                                                                                                                                                              | Need Help ⑦ Search                                                                                                          |
|----------------------------------------------------------------------------------------------------------------------------------------------------------------------------------------------------------------------------------------------------------------------------------------|--------------------------------------------------------------------------------------------------------------------------------------------------------------------------------------------------------------|-----------------------------------------------------------------------------------------------------------------------------|
| HOME ACTIONS SAMPLES LABELS EQUIPMENT ANALYTICS REPORTS DISTI                                                                                                                                                                                                                          | RIBUTION ADMIN PREFERENCES                                                                                                                                                                                   |                                                                                                                             |
| My Actions Manage Actions Alerts                                                                                                                                                                                                                                                       | IN PROGRESS 1                                                                                                                                                                                                | DONE 1                                                                                                                      |
| EQUIPMENT HAS MISSING INFO: ENGINE OF<br>START<br>CUSTOMER: ACME Demo<br>WORKSITE: Houston , TX<br>UNIT ID: 366215<br>COMP. DESC.: ENGINE<br>ASSIGNED BY : Lori_BPNew Beerwart<br>Add info please<br>Comment                                                                           | EQUIPMENT MAINTENANCE EVENT:<br>COOLING SYSTEM OF MX3182<br>CUSTOMER: ACME Demo<br>WORKSITE: Houston , TX<br>UNIT ID: MX3182<br>COMP. DESC.: COOLING SYSTEM<br>ASSIGNED BY : Acme Demo<br>RECORD MAINTENANCE | EQUIPMENT MAINTENANCE EVENT: TRANS-AUTO OF V<br>MX3182<br>RESOLUTION: CHANGED OIL                                           |
| EQUIPMENT HAS MISSING INFO: ENGINE OF       START         632407       START         CUSTOMER: Acme Demo       WORKSITE: Worksite 2         UNIT ID: 632407       COMP. DESC.: ENGINE         ASSIGNED BY : Lori_BPNew Beerwart       Add in info please         Comment       Comment | module. You will land on a Actions assigned to you a                                                                                                                                                         | to open the <b>NEW ACTIONS</b><br>the <b>My Actions</b> tab.<br>are displayed in the TO DO,<br>to column depending on their |