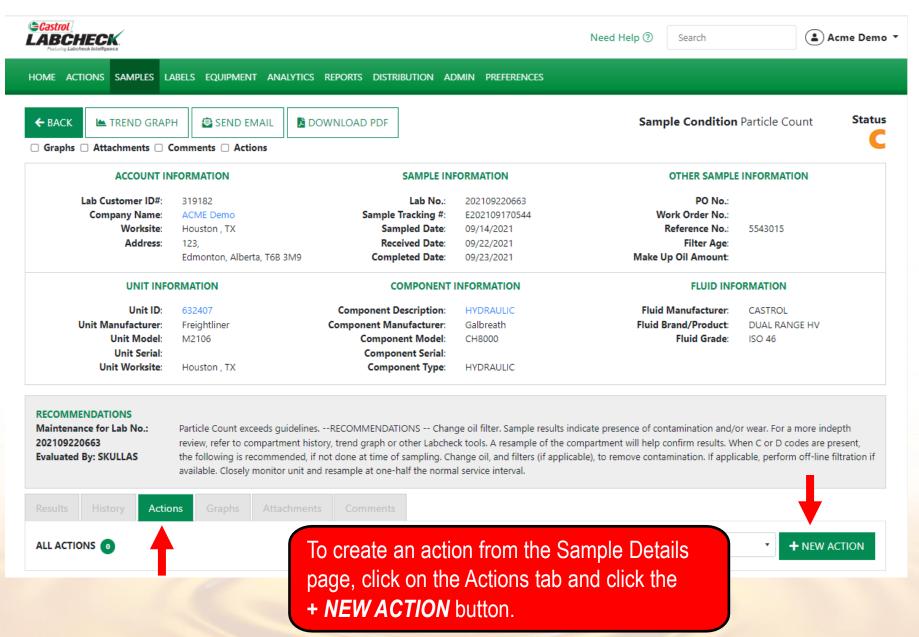

## **MY ACTIONS**

| Castrol<br>LABCHECK                                                                                                                                                                                                                                                                    |                                                                                                                                                                                                              | Need Help ⑦ Search                                                                                                          |
|----------------------------------------------------------------------------------------------------------------------------------------------------------------------------------------------------------------------------------------------------------------------------------------|--------------------------------------------------------------------------------------------------------------------------------------------------------------------------------------------------------------|-----------------------------------------------------------------------------------------------------------------------------|
| HOME ACTIONS SAMPLES LABELS EQUIPMENT ANALYTICS REPORTS DISTI                                                                                                                                                                                                                          | RIBUTION ADMIN PREFERENCES                                                                                                                                                                                   |                                                                                                                             |
| My Actions Manage Actions Alerts                                                                                                                                                                                                                                                       | IN PROGRESS 1                                                                                                                                                                                                | DONE 1                                                                                                                      |
| EQUIPMENT HAS MISSING INFO: ENGINE OF<br>START<br>CUSTOMER: ACME Demo<br>WORKSITE: Houston , TX<br>UNIT ID: 366215<br>COMP. DESC.: ENGINE<br>ASSIGNED BY : Lori_BPNew Beerwart<br>Add info please<br>Comment                                                                           | EQUIPMENT MAINTENANCE EVENT:<br>COOLING SYSTEM OF MX3182<br>CUSTOMER: ACME Demo<br>WORKSITE: Houston , TX<br>UNIT ID: MX3182<br>COMP. DESC.: COOLING SYSTEM<br>ASSIGNED BY : Acme Demo<br>RECORD MAINTENANCE | EQUIPMENT MAINTENANCE EVENT: TRANS-AUTO OF V<br>MX3182<br>RESOLUTION: CHANGED OIL                                           |
| EQUIPMENT HAS MISSING INFO: ENGINE OF       START         632407       START         CUSTOMER: Acme Demo       WORKSITE: Worksite 2         UNIT ID: 632407       COMP. DESC.: ENGINE         ASSIGNED BY : Lori_BPNew Beerwart       Add in info please         Comment       Comment | module. You will land on a Actions assigned to you a                                                                                                                                                         | to open the <b>NEW ACTIONS</b><br>the <b>My Actions</b> tab.<br>are displayed in the TO DO,<br>to column depending on their |