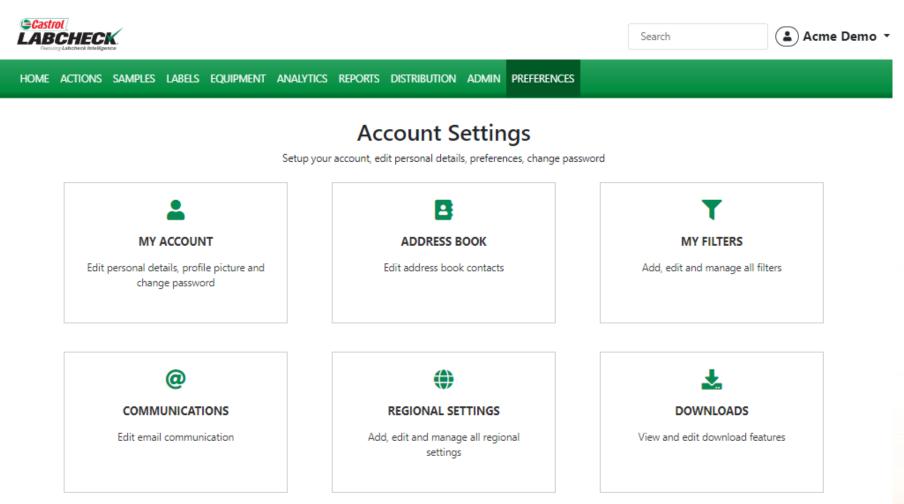

#### PREFERENCES TAB

The **PREFERENCES** or **Accounts Settings** page provides you with one place to set your various preferences for your application interface. The page includes six tiles. Click on the tile to open the page.