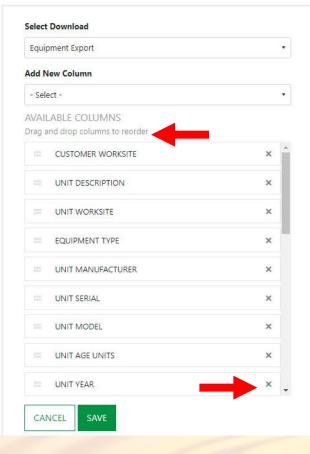

Drag and drop any of the columns to reorder. Use the scroll bar to see all available columns. Click on the 'x' to remove the column from the export.