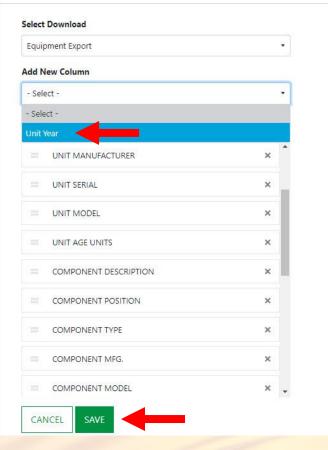

Removed columns can be added back by clicking on the dropdown in the Add New Column field and selecting the column. Click the **SAVE** button when you are done.