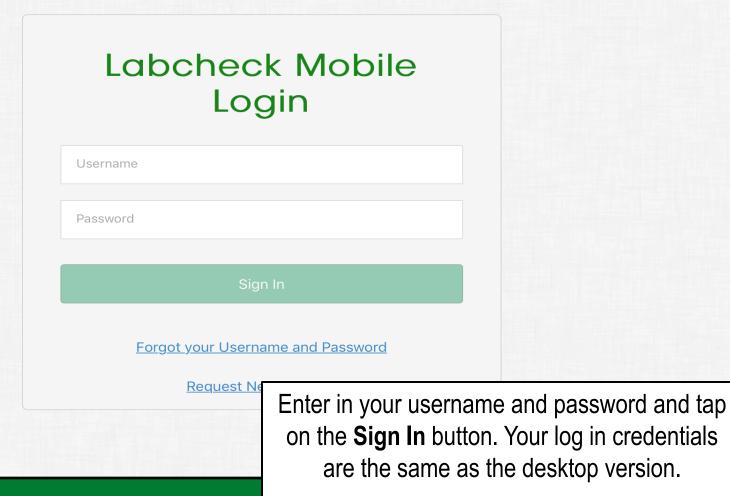

# Mobile App Quick Start Guide (iPad Version)

#### Finding the App in the App Store



#### Logging In

🔇 App Store 🗢







#### **Resetting Your Password**

🔇 App Store 穼

Castrol LABCHECK



🕒 🕀 🖈 🕇 73% 🗖



### **Registering a New Account**

🔇 App Store 🗢



| 🖨 Register New Acc | ount                                                                                                                               |
|--------------------|------------------------------------------------------------------------------------------------------------------------------------|
| Username*          |                                                                                                                                    |
| First Name*        |                                                                                                                                    |
| Last Name*         |