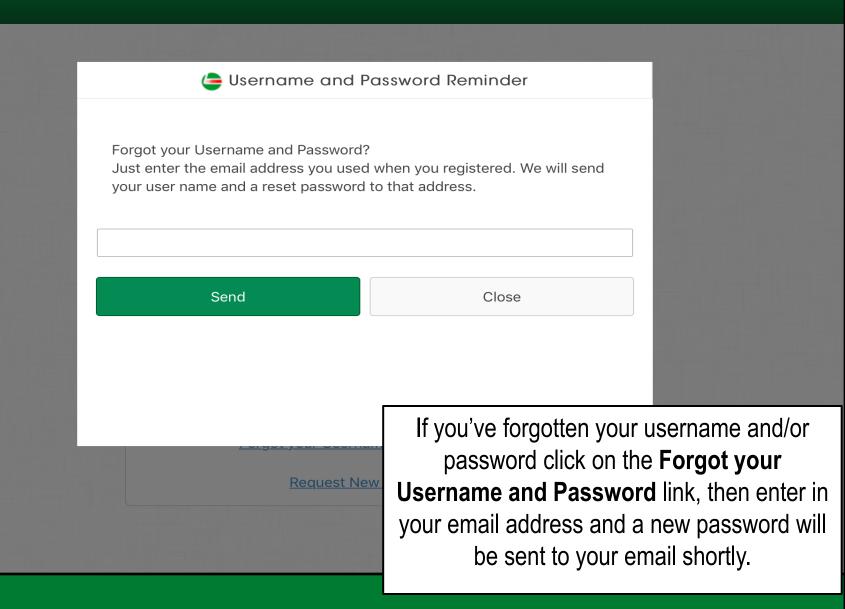

#### **Resetting Your Password**

🔇 App Store 穼

Castrol LABCHECK

🕒 🕀 🖈 🕇 73% 🗖