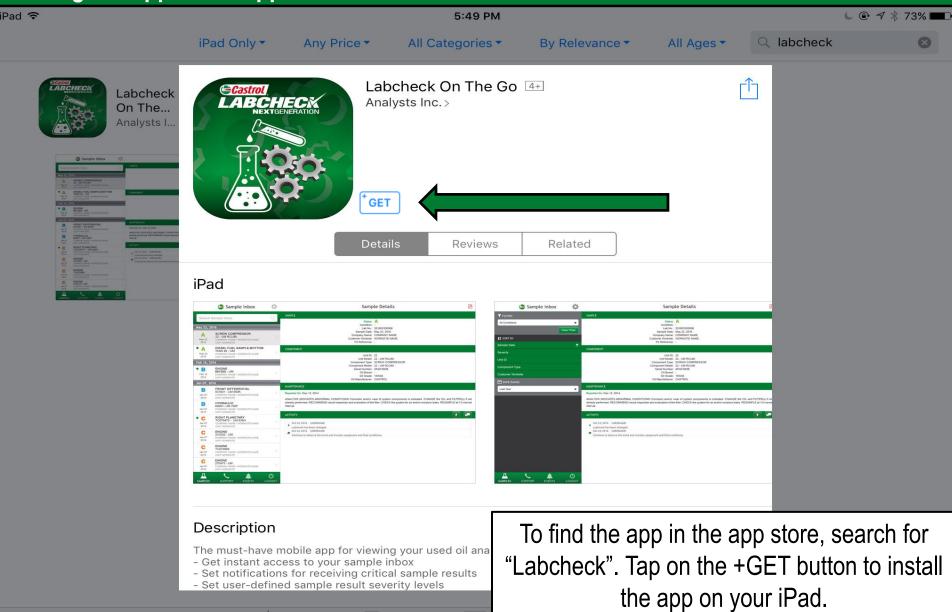

# Mobile App Quick Start Guide (iPad Version)

#### Finding the App in the App Store



#### Logging In

🔇 App Store 🗢







#### **Resetting Your Password**

🔇 App Store 穼

Castrol LABCHECK



🕒 🕀 🖈 🕇 73% 🗖



### **Registering a New Account**

🔇 App Store 🗢



| 🖨 Register New Acc | ount                                                                                                                               |
|--------------------|------------------------------------------------------------------------------------------------------------------------------------|
| Username*          |                                                                                                                                    |
| First Name*        |