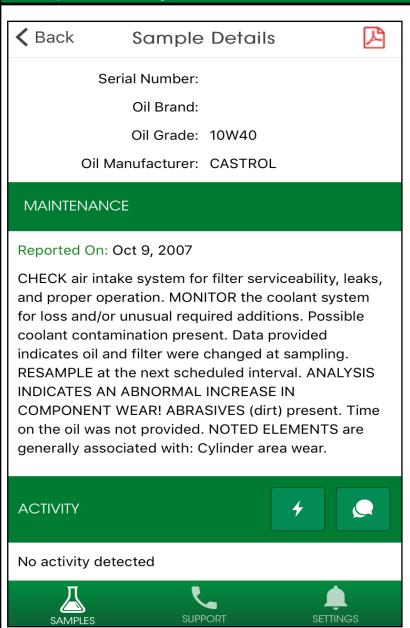

#### Sample Activity

The bottom of the Sample details screen allows you to add sample actions and sample comments.

- The lightning bolt icon allows you to assign a Sample Action.
- The chat bubble icon allows you to add comments to the sample.

#### **Sample Action**

Assigning a sample action allows you to assign maintenance duties or follow up actions to your sample results.

- 1. First under assign to type in the email address you want to assign this sample action to
- 2. Tap on the drop down under Status to assign a status.
  - 3. Enter in additional comments
  - Once complete click Save and an email will be sent to the person you've assigned the sample action to.

## Sample Comments

Sample Comment allows you to enter a comment and click save.
This comment will appear under the sample details screen in the app.