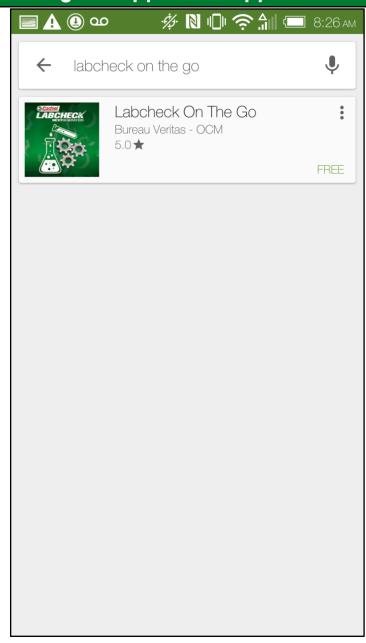

#### Finding the App in the App Store

To find the app in the Google play store, search for

"Labcheck On the Go"