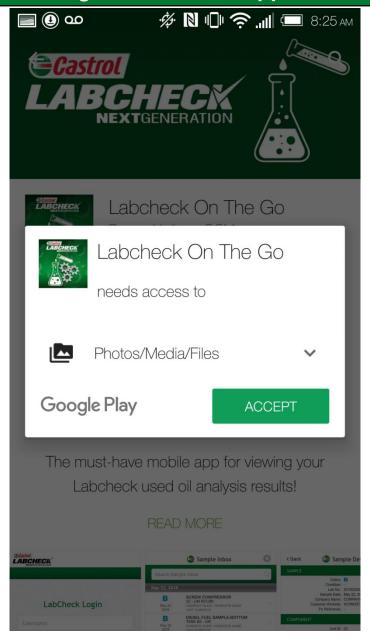

#### Installing the Labcheck App

Tap "Accept" when prompted.
Please note that the app will not complete installation without this access.

Castrol will not share any photos/medias/files. This is required as to integrate barcode scanning on future updates. To view our full privacy policy please go to