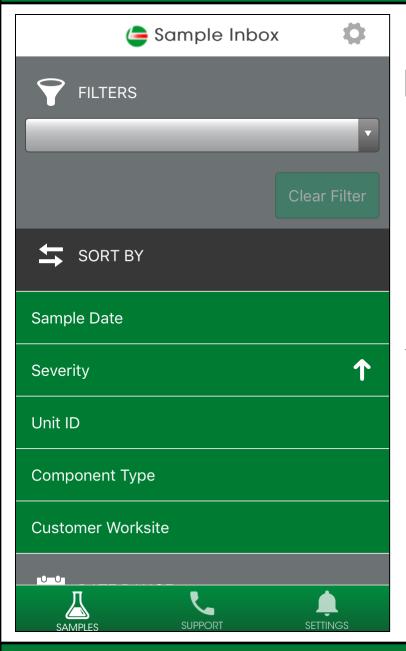

# **Sorting Your Inbox**

Select a filter you want to search by – please note that filters can only be set up on the desktop version of Labcheck, and some filters are not applicable to the mobile version of Labcheck.

You can sort your inbox by tapping on Sample Date, Severity, Unit ID, Component Type, or Customer Worksite, or date range.