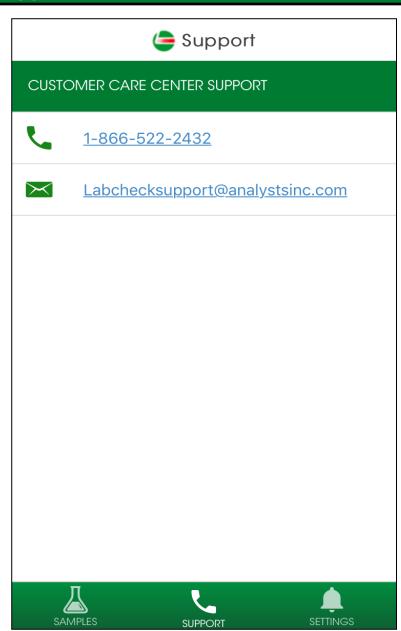

#### Support

Tap on the Support icon to pull up the Customer Care Center support. Click on the phone number to call us or select on the E-mail address to send us an email message.

#### LABCHECK SUPPORT DESK:

Phone: 1.866.522.2432

Email: LabcheckSupport@AnalystsInc.com

www.labcheckonline.net

www.labcheckresources.com