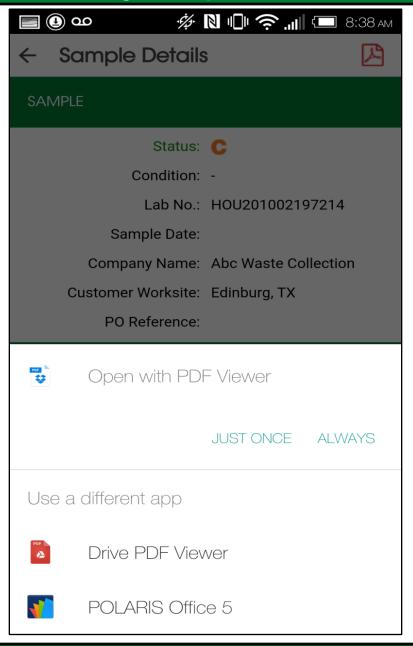

#### **Sample Details**

The Sample Details screen shows you details about the sample report. Tap on the icon on the top right of your screen to open the PDF version of your report.

#### **Downloading the Report**

The Labcheck app allows you to open up the PDF in a variety of ways depending upon which apps you already have installed on your phone. You may also have the ability to message or email the reports from your phone.