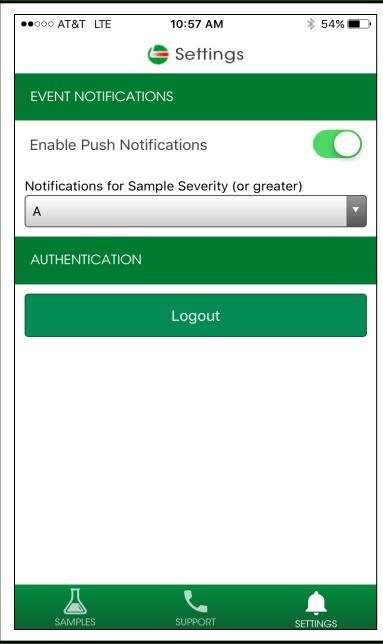

# **Settings**

Tap on Settings to set up your notifications. To set up your push notifications slide your finger so that it turns green.

You can also select which severities you'd like to receive push notifications on by selecting the severity on the drop down list.

Note: Changing your settings in the app does NOT change your notification settings on the desktop version or change your email settings.