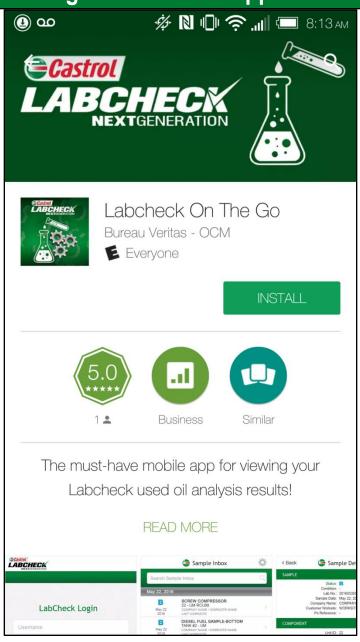

# **Installing the Labcheck App**

# Tap on the INSTALL button to install the app on your phone