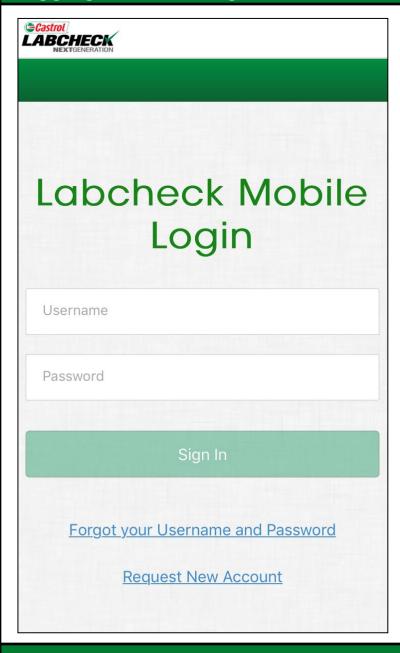

#### **Logging in / Resetting Your Password**

Enter in your username and password and tap on the **Sign In** button. Your log in credentials are the same as the desktop version.

If you've forgotten your username and/or password click on the **Forgot your Username** and **Password** link, then enter in your email address and a new password will be sent to your email shortly.

If you are new to Labcheck you can request a new account by clicking on the **Request New Account** link and setting up your username and password. Please note that it may take up to 48 hours for your new account to be activated.