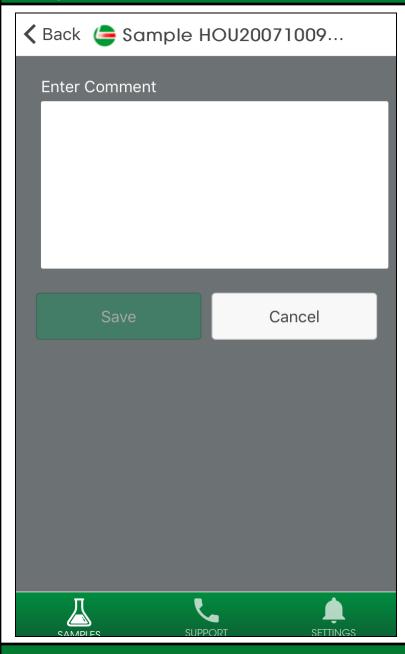

## Sample Comments

Sample Comment allows you to enter a comment and click save.
This comment will appear under the sample details screen in the app.