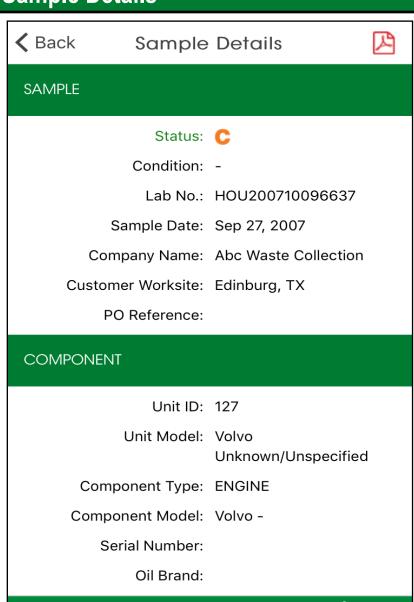

#### **Sample Details**

The Sample Details screen shows you details about the sample report. Tap on the icon on the top right of your screen to open the PDF version of your report.