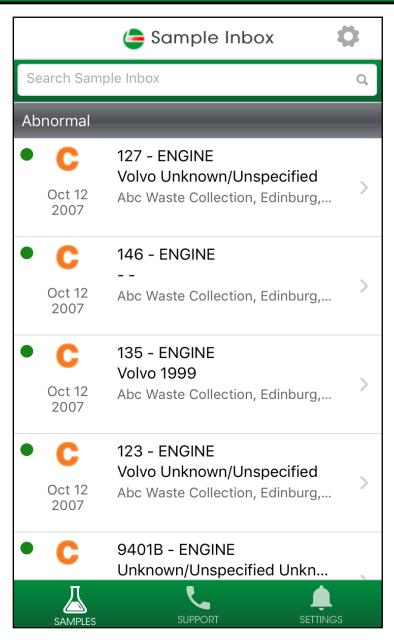

#### Sample Inbox

Once signed in you'll see your sample inbox. Your most recent samples will be at the top. The orange dot means that the sample has not been viewed yet.

You can search for a sample by typing in the top search box.

Tap on the gear icon in the top right to sort your inbox.

Tap on a sample to view the sample details screen.