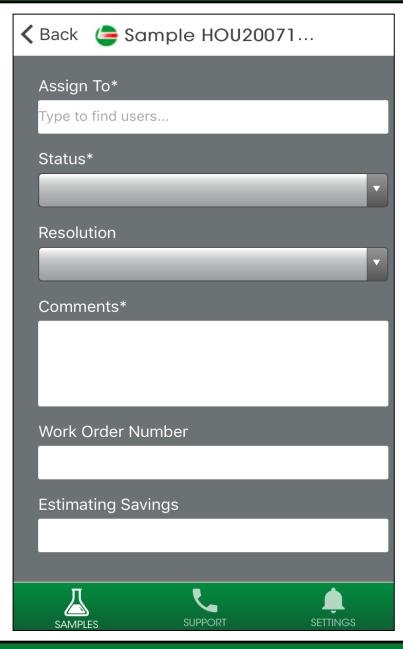

#### Sample Activity

The bottom of the Sample details screen allows you to add sample actions and sample comments.

- The lightning bolt icon allows you to assign a Sample Action.
- The chat bubble icon allows you to add comments to the sample.

#### **Sample Action**

Assigning a sample action allows you to assign maintenance duties or follow up actions to your sample results.

- 1. First under assign to type in the email address you want to assign this sample action to
- 2. Tap on the drop down under Status to assign a status.
  - 3. Enter in additional comments
  - Once complete click Save and an email will be sent to the person you've assigned the sample action to.