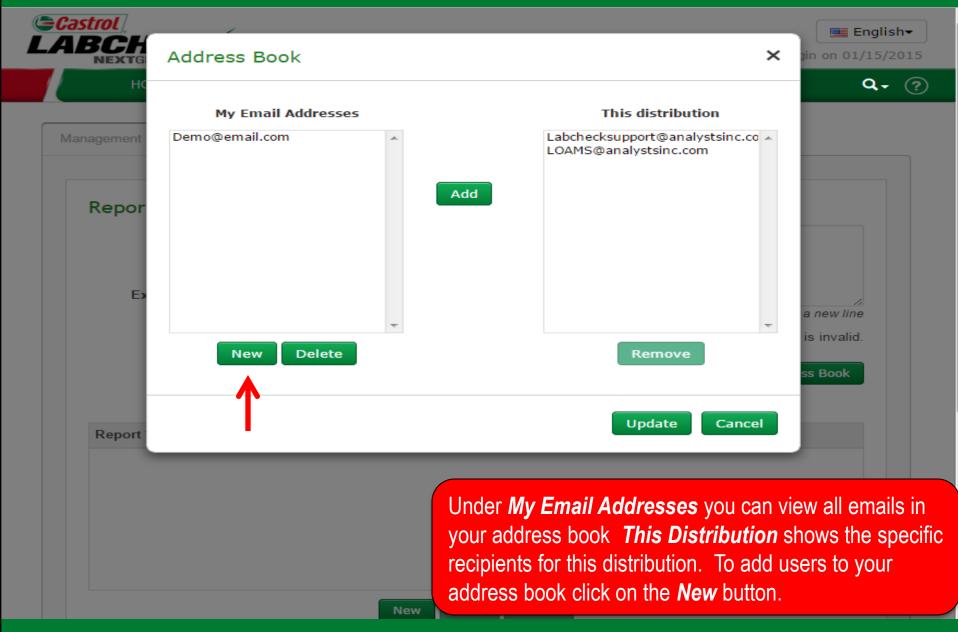

### Address Book

# Address Book

| HOME SAMPLES E                 | Labchecksupport@analystsinc.com |                       | Quick Search                        |
|--------------------------------|---------------------------------|-----------------------|-------------------------------------|
| anagement Distributions        |                                 |                       |                                     |
|                                |                                 | Save Close            |                                     |
| Report Distribution            |                                 |                       |                                     |
| report.distributions.report.la |                                 |                       | port@analystsinc.com,<br>stsinc.com |
| report.distributions.filter.la |                                 |                       |                                     |
| report.distributions.expiratic |                                 |                       | port.distributions.recipients.hint  |
| report.distributions.frequenc  | There - Dalata                  | Remove                | distributions.recipients.error      |
|                                | New Delete                      | Remove                | ibutions.addressBook.label          |
|                                |                                 |                       |                                     |
| report.distributions.repor     |                                 | Update Cancel         | port.distributions.email            |
|                                |                                 |                       |                                     |
|                                |                                 | A new window will ope | n enter in the new e                |
|                                |                                 | address and click Sav |                                     |