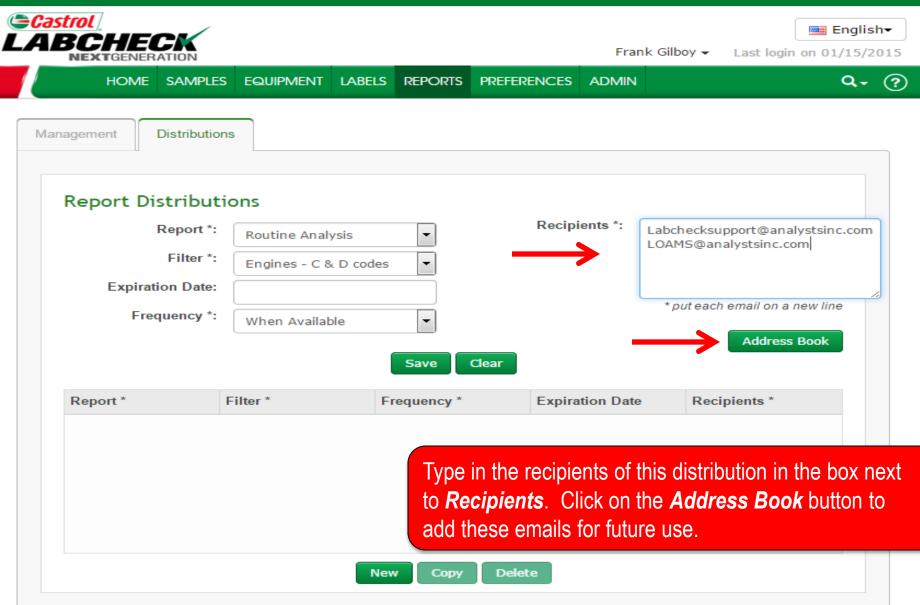

### Address Book

# Address Book

| HOME SAMPLES E                 | Labchecksupport@analystsinc.com |                       | Quick Search                        |
|--------------------------------|---------------------------------|-----------------------|-------------------------------------|
| anagement Distributions        |                                 |                       |                                     |
|                                |                                 | Save Close            |                                     |
| Report Distribution            |                                 |                       |                                     |
| report.distributions.report.la |                                 |                       | port@analystsinc.com,<br>stsinc.com |
| report.distributions.filter.la |                                 |                       |                                     |
| report.distributions.expiratic |                                 |                       | port.distributions.recipients.hint  |
| report.distributions.frequenc  | There - Dalata                  | Remove                | distributions.recipients.error      |
|                                | New Delete                      | Remove                | ibutions.addressBook.label          |
|                                |                                 |                       |                                     |
| report.distributions.repor     |                                 | Update Cancel         | port.distributions.email            |
|                                |                                 |                       |                                     |
|                                |                                 | A new window will ope | n enter in the new e                |
|                                |                                 | address and click Sav |                                     |