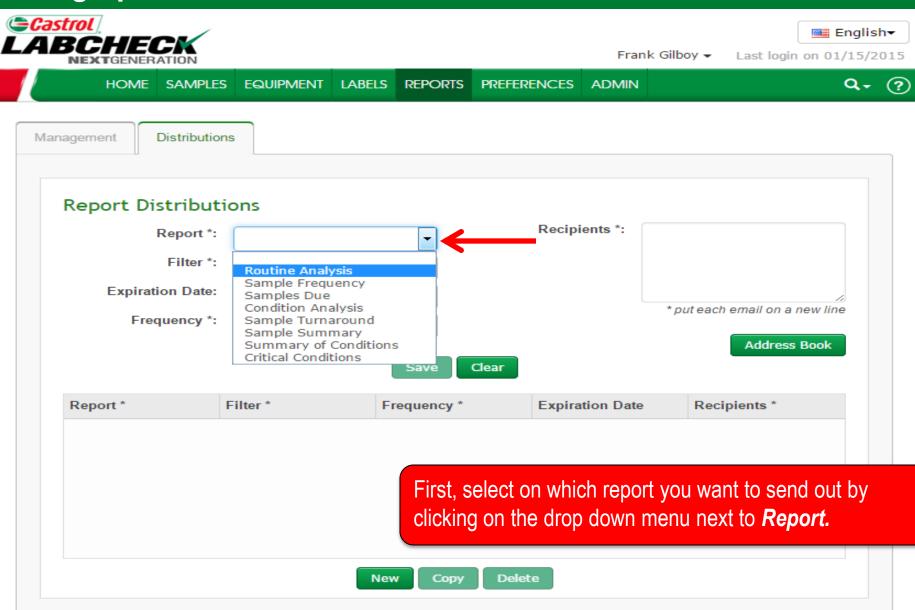

# **Report Distributions**

Labcheck Report Distributions feature allows users to send standard reports, management reports or send user customized reports to be automatically emailed out to users in their address book. Depending on your role and data access there are 8 different reports available:

| Routine Sample Report | Standard Analysis Report                                                                                                                        |  |  |  |  |
|-----------------------|-------------------------------------------------------------------------------------------------------------------------------------------------|--|--|--|--|
| Sample Frequency      | Details the sample frequency established for all components                                                                                     |  |  |  |  |
| Samples Due           | Details all Samples due within a given date range                                                                                               |  |  |  |  |
| Condition Analysis    | • Details summary of severities over a given time period. Also details common issues regarding what caused the abnormal and critical severities |  |  |  |  |
| Sample Turnaround     | Summarizes sample transit times and lab turnaround times                                                                                        |  |  |  |  |
| Sample Summary        | Details the total number of samples ran each month for all<br>units/components for a specified customer or worksite                             |  |  |  |  |
| Summary of Conditions | Details the severity of each report ran for all unit/components                                                                                 |  |  |  |  |
| Critical Conditions   | Displays all critical samples over a specified time period                                                                                      |  |  |  |  |