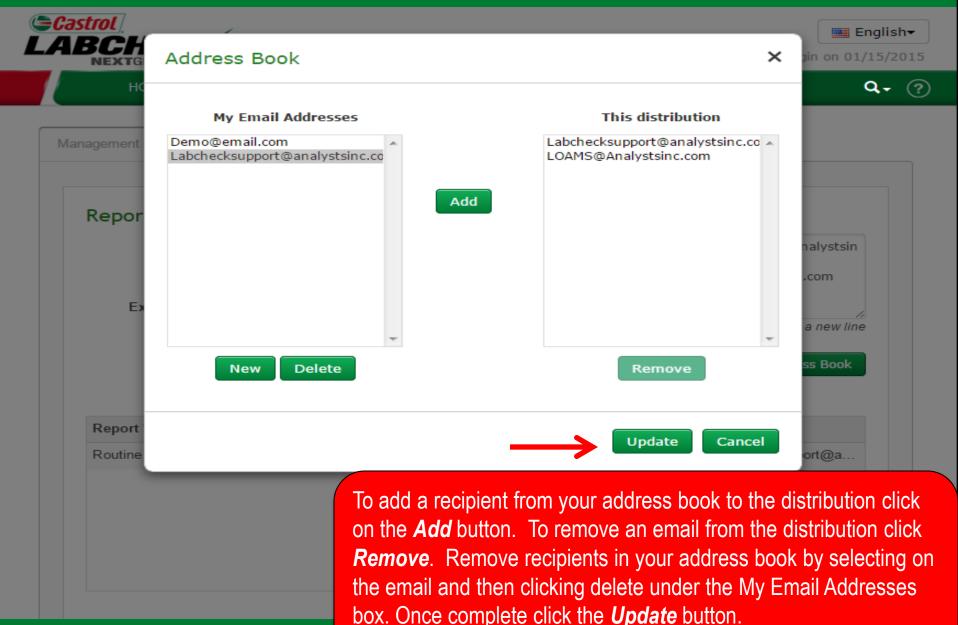

### **Address Book**

# Address Book

| HOME SAMPLES E                 | Labchecksupport@analystsinc.com |                       | Quick Search                        |
|--------------------------------|---------------------------------|-----------------------|-------------------------------------|
| anagement Distributions        |                                 |                       |                                     |
|                                |                                 | Save Close            |                                     |
| Report Distribution            |                                 |                       |                                     |
| report.distributions.report.la |                                 |                       | port@analystsinc.com,<br>stsinc.com |
| report.distributions.filter.la |                                 |                       |                                     |
| report.distributions.expiratic |                                 |                       | port.distributions.recipients.hint  |
| report.distributions.frequenc  | There - Dalata                  | Remove                | distributions.recipients.error      |
|                                | New Delete                      | Remove                | ibutions.addressBook.label          |
|                                |                                 |                       |                                     |
| report.distributions.repor     |                                 | Update Cancel         | port.distributions.email            |
|                                |                                 |                       |                                     |
|                                |                                 | A new window will ope | n enter in the new e                |
|                                |                                 | address and click Sav |                                     |