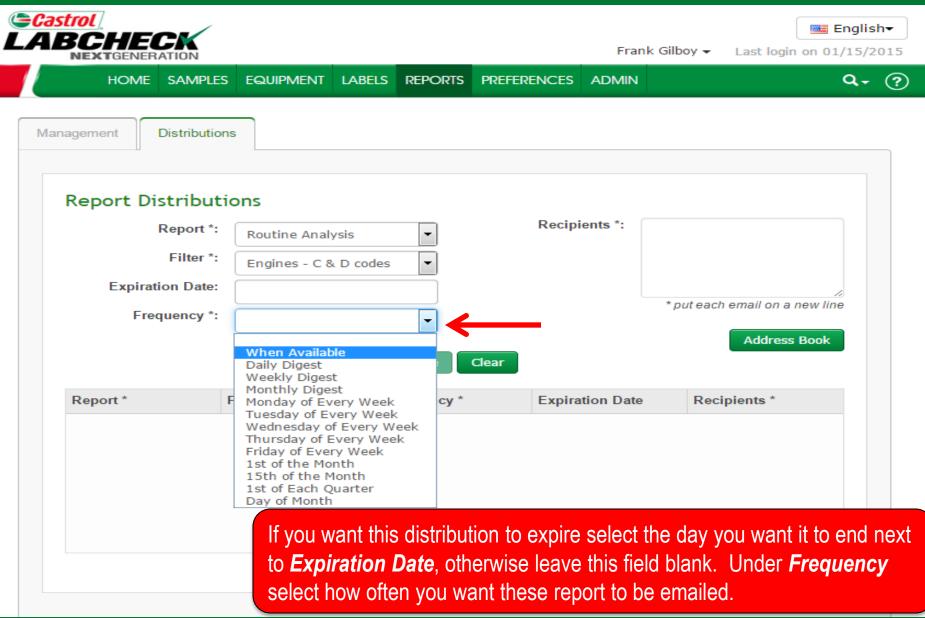

# Accessing Distributions

| HOME SAMPL            | ES EQUIPMENT | LABELS | REPORTS    | PREFERENCES         | ADMIN       |                                                                                                                 |
|-----------------------|--------------|--------|------------|---------------------|-------------|-----------------------------------------------------------------------------------------------------------------|
| agement Distributions | iono         |        | MANAGE     | MENT REPORTS        |             |                                                                                                                 |
|                       |              |        | REPORT D   | DISTRIBUTIONS       | <b>←</b>    |                                                                                                                 |
| Report Distribu       | itions       |        |            |                     |             |                                                                                                                 |
| Report '              | *:           |        | -          | Recipi              | ents *:     |                                                                                                                 |
| Filter '              | *:           |        | •          |                     |             |                                                                                                                 |
| Expiration Date       | *            |        |            |                     |             | **************************************                                                                          |
| Frequency '           | *:           |        | -          |                     |             | * put each email on a new lin                                                                                   |
|                       |              |        | Save       | Clear               |             | Address Book                                                                                                    |
| Report *              | Filter *     | F      | requency * | Expirat             | tion Date   | Recipients *                                                                                                    |
|                       |              |        |            |                     |             |                                                                                                                 |
|                       |              |        | To acc     | ess Report D        | )istributio | ns click on the <b>Repo</b>                                                                                     |
|                       |              |        |            | elect on <b>Rep</b> |             | a de la companya de l |
|                       |              |        |            |                     |             |                                                                                                                 |
|                       |              |        |            |                     |             |                                                                                                                 |