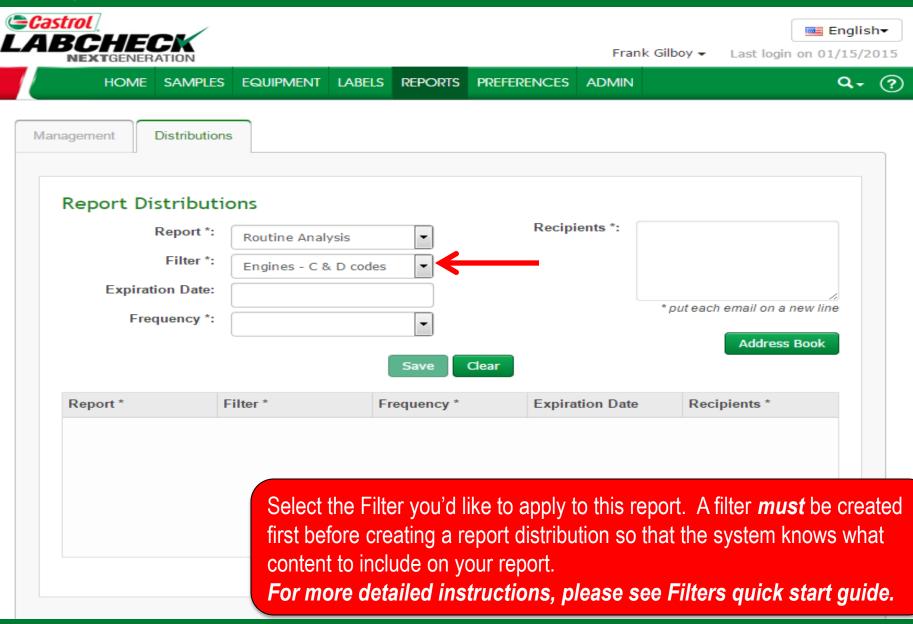

# Accessing Distributions

| HOME SAMPL            | ES EQUIPMENT | LABELS | REPORTS    | PREFERENCES         | ADMIN       |                                                                                                                 |
|-----------------------|--------------|--------|------------|---------------------|-------------|-----------------------------------------------------------------------------------------------------------------|
| agement Distributions | iono         |        | MANAGE     | MENT REPORTS        |             |                                                                                                                 |
|                       |              |        | REPORT D   | DISTRIBUTIONS       | <b>←</b>    |                                                                                                                 |
| Report Distribu       | itions       |        |            |                     |             |                                                                                                                 |
| Report '              | *:           |        | -          | Recipi              | ents *:     |                                                                                                                 |
| Filter '              | *:           |        | •          |                     |             |                                                                                                                 |
| Expiration Date       | *            |        |            |                     |             | **************************************                                                                          |
| Frequency '           | *:           |        | -          |                     |             | * put each email on a new lin                                                                                   |
|                       |              |        | Save       | Clear               |             | Address Book                                                                                                    |
| Report *              | Filter *     | F      | requency * | Expirat             | tion Date   | Recipients *                                                                                                    |
|                       |              |        |            |                     |             |                                                                                                                 |
|                       |              |        | To acc     | ess Report D        | )istributio | ns click on the <b>Repo</b>                                                                                     |
|                       |              |        |            | elect on <b>Rep</b> |             | a de la companya de l |
|                       |              |        |            |                     |             |                                                                                                                 |
|                       |              |        |            |                     |             |                                                                                                                 |