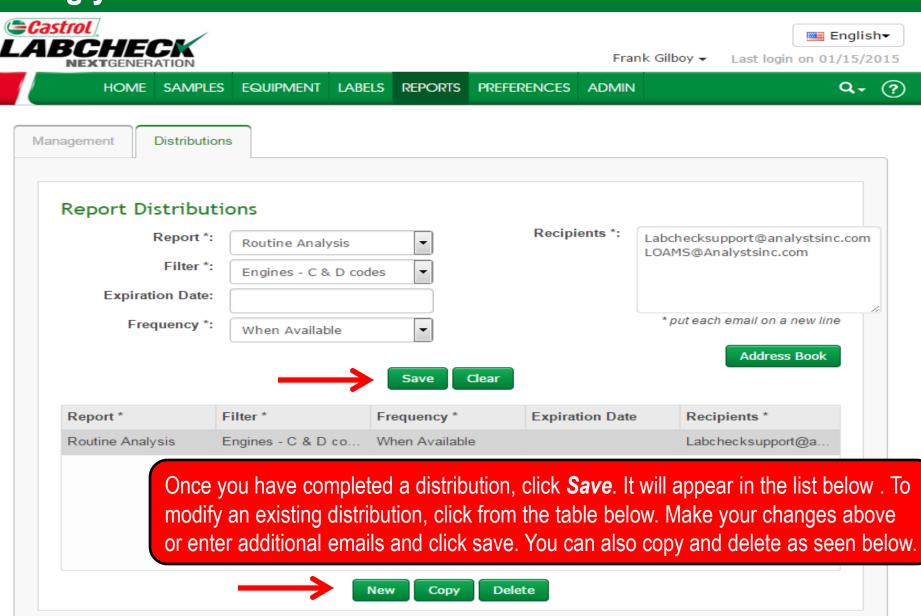

# **Saving your Distribution**

# Accessing Distributions

| HOME SAMPL            | ES EQUIPMENT | LABELS | REPORTS    | PREFERENCES         | ADMIN       |                                                                                                                 |
|-----------------------|--------------|--------|------------|---------------------|-------------|-----------------------------------------------------------------------------------------------------------------|
| agement Distributions | iono         |        | MANAGE     | MENT REPORTS        |             |                                                                                                                 |
|                       |              |        | REPORT D   | DISTRIBUTIONS       | <b>←</b>    |                                                                                                                 |
| Report Distribu       | itions       |        |            |                     |             |                                                                                                                 |
| Report '              | *:           |        | -          | Recipi              | ents *:     |                                                                                                                 |
| Filter '              | *:           |        | •          |                     |             |                                                                                                                 |
| Expiration Date       | *            |        |            |                     |             | **************************************                                                                          |
| Frequency '           | *:           |        | -          |                     |             | * put each email on a new lin                                                                                   |
|                       |              |        | Save       | Clear               |             | Address Book                                                                                                    |
| Report *              | Filter *     | F      | requency * | Expirat             | tion Date   | Recipients *                                                                                                    |
|                       |              |        |            |                     |             |                                                                                                                 |
|                       |              |        | To acc     | ess Report D        | )istributio | ns click on the <b>Repo</b>                                                                                     |
|                       |              |        |            | elect on <b>Rep</b> |             | a de la companya de l |
|                       |              |        |            |                     |             |                                                                                                                 |
|                       |              |        |            |                     |             |                                                                                                                 |