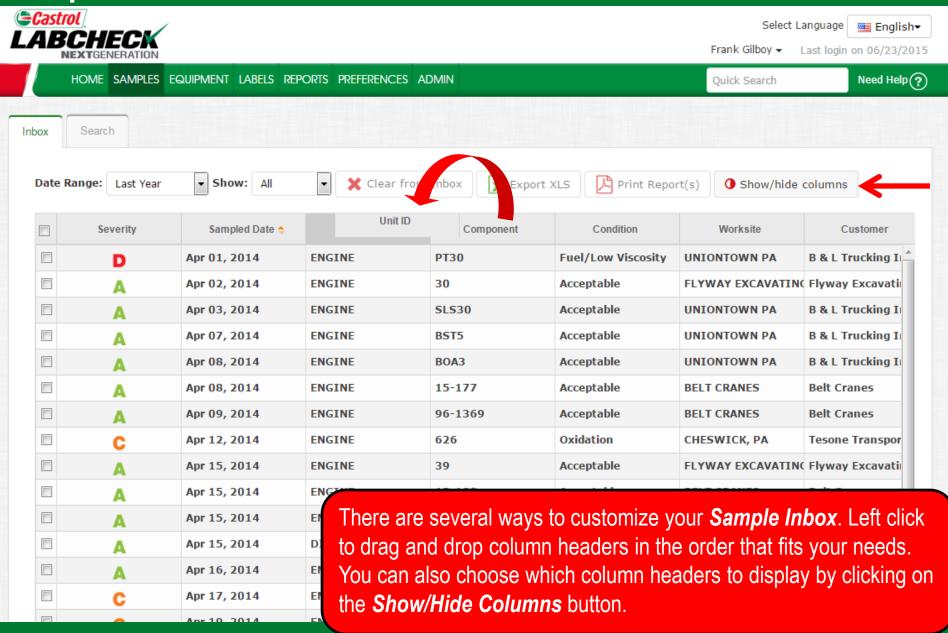

# **Quick Start Guide**

# **Email Settings & Customization**

#### Learn How To:

- 1. Choose Email Notification Settings
- 2. Customize Sample Inbox

#### **Preferences Tab**



### **Links to Sample Details**



Standard (Non-HTML) or Inbox (HTML, Matches your Sample Inbox) format.

#### **PDF Attachments**



### **Severity Threshold**



### Frequency



## **Save Email Settings**



## **Regional Settings**



#### **Sample Inbox Customization**



#### **Show/Hide Columns**



#### **Sample Inbox Customization**





#### LABCHECK SUPPORT DESK:

Phone: **1.866.522.2432** 

Email: LabcheckSupport@AnalystsInc.com

www. LabcheckResources.com