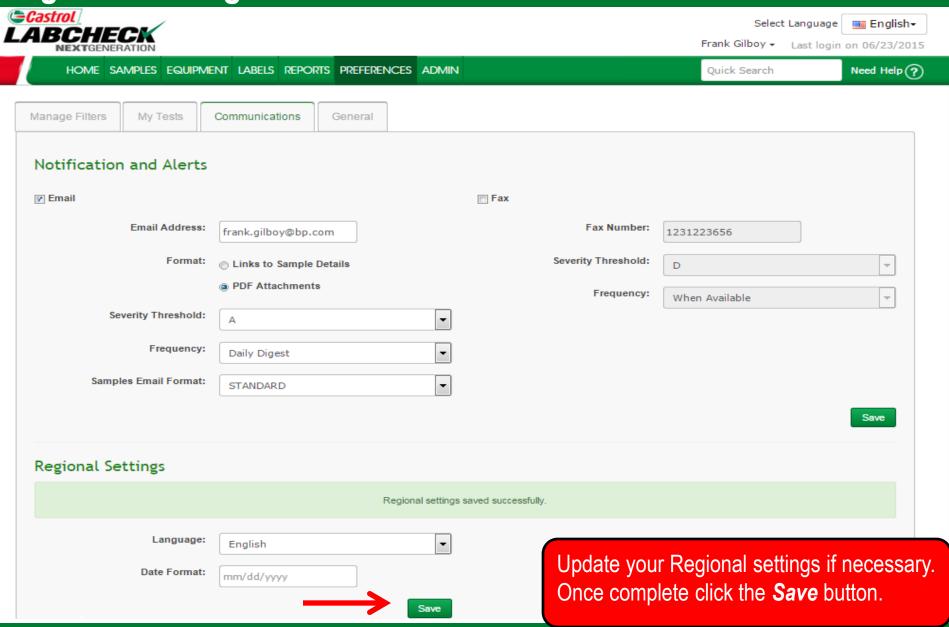

# **Quick Start Guide**

# **Email Settings & Customization**

#### Learn How To:

- 1. Choose Email Notification Settings
- 2. Customize Sample Inbox

#### **Preferences Tab**



### **Links to Sample Details**



Standard (Non-HTML) or Inbox (HTML, Matches your Sample Inbox) format.

#### **PDF Attachments**



### **Severity Threshold**



### Frequency



## **Save Email Settings**



## **Regional Settings**



#### **Sample Inbox Customization**



#### **Show/Hide Columns**



#### **Sample Inbox Customization**





#### LABCHECK SUPPORT DESK:

Phone: **1.866.522.2432** 

Email: LabcheckSupport@AnalystsInc.com

www. LabcheckResources.com