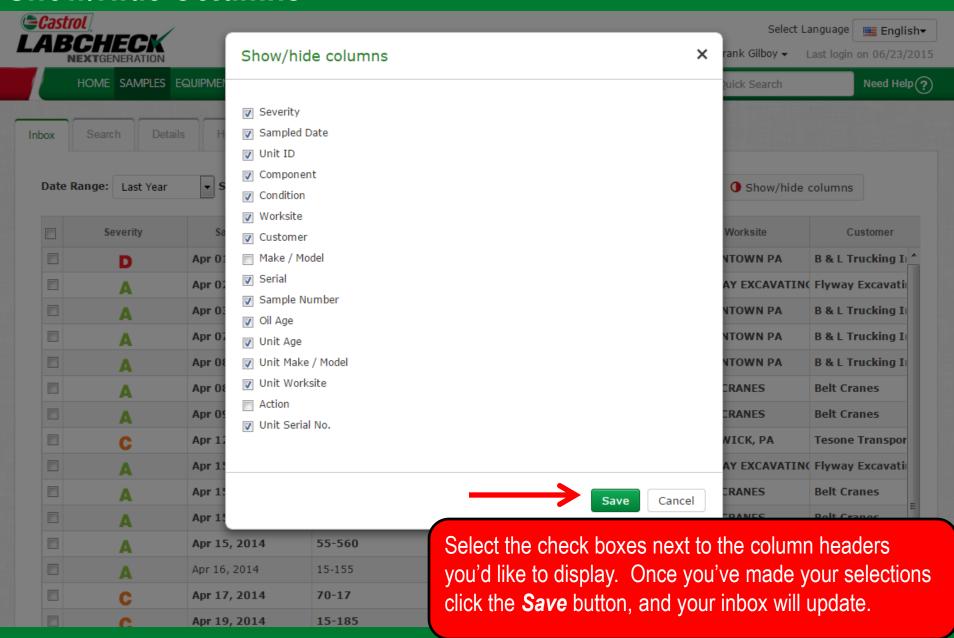

# **Quick Start Guide**

# **Email Settings & Customization**

#### Learn How To:

- 1. Choose Email Notification Settings
- 2. Customize Sample Inbox

#### **Preferences Tab**



### **Links to Sample Details**



Standard (Non-HTML) or Inbox (HTML, Matches your Sample Inbox) format.

#### **PDF Attachments**



### **Severity Threshold**



### Frequency



## **Save Email Settings**



## **Regional Settings**



#### **Sample Inbox Customization**



#### **Show/Hide Columns**



#### **Sample Inbox Customization**





#### LABCHECK SUPPORT DESK:

Phone: **1.866.522.2432** 

Email: LabcheckSupport@AnalystsInc.com

www. LabcheckResources.com