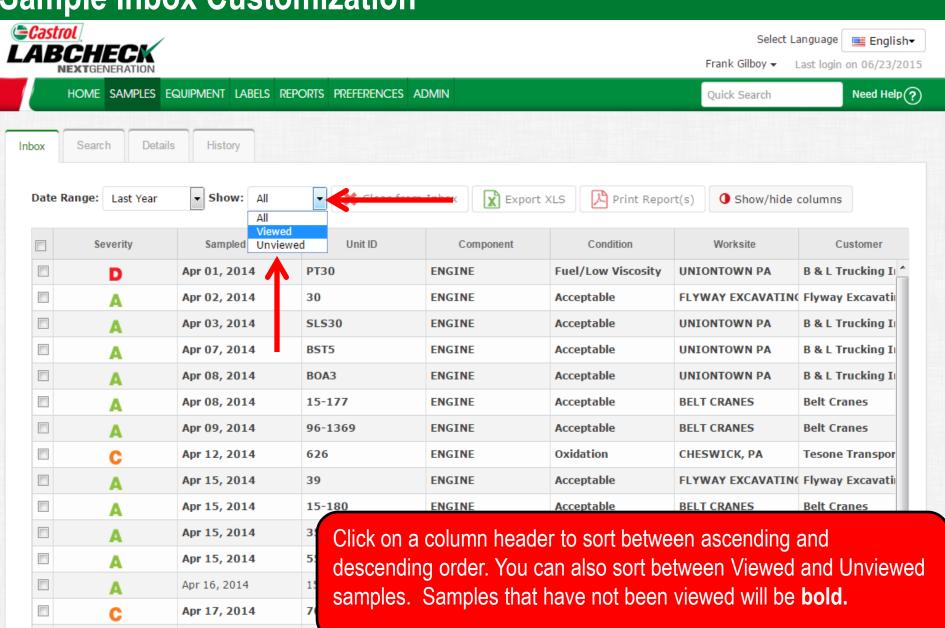

# **Quick Start Guide**

# **Email Settings & Customization**

#### Learn How To:

- 1. Choose Email Notification Settings
- 2. Customize Sample Inbox

#### **Preferences Tab**



### **Links to Sample Details**



Standard (Non-HTML) or Inbox (HTML, Matches your Sample Inbox) format.

#### **PDF Attachments**



### **Severity Threshold**



### Frequency



## **Save Email Settings**



## **Regional Settings**



#### **Sample Inbox Customization**



#### **Show/Hide Columns**



#### **Sample Inbox Customization**





#### LABCHECK SUPPORT DESK:

Phone: **1.866.522.2432** 

Email: LabcheckSupport@AnalystsInc.com

www. LabcheckResources.com