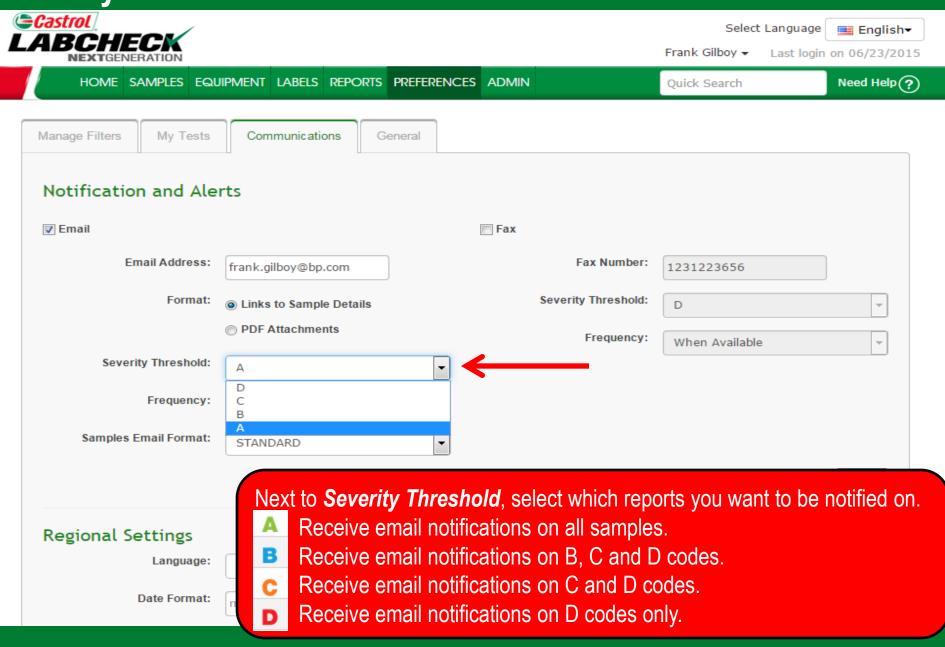

# **Quick Start Guide**

# **Email Settings & Customization**

#### Learn How To:

- 1. Choose Email Notification Settings
- 2. Customize Sample Inbox

#### **Preferences Tab**



### **Links to Sample Details**



Standard (Non-HTML) or Inbox (HTML, Matches your Sample Inbox) format.

#### **PDF Attachments**



### **Severity Threshold**



### Frequency



## **Save Email Settings**



## **Regional Settings**



#### **Sample Inbox Customization**



#### **Show/Hide Columns**



#### **Sample Inbox Customization**





#### LABCHECK SUPPORT DESK:

Phone: **1.866.522.2432** 

Email: LabcheckSupport@AnalystsInc.com

www. LabcheckResources.com