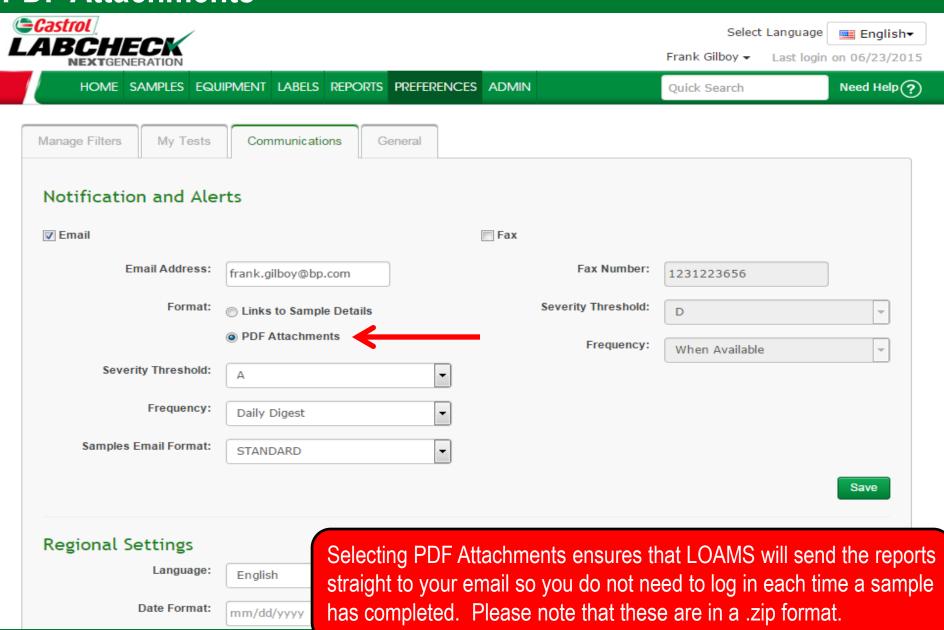

# **Quick Start Guide**

# **Email Settings & Customization**

#### Learn How To:

- 1. Choose Email Notification Settings
- 2. Customize Sample Inbox

#### **Preferences Tab**



### **Links to Sample Details**



Standard (Non-HTML) or Inbox (HTML, Matches your Sample Inbox) format.

#### **PDF Attachments**



### **Severity Threshold**



### Frequency



## **Save Email Settings**



## **Regional Settings**



#### **Sample Inbox Customization**



#### **Show/Hide Columns**



#### **Sample Inbox Customization**





#### LABCHECK SUPPORT DESK:

Phone: **1.866.522.2432** 

Email: LabcheckSupport@AnalystsInc.com

www. LabcheckResources.com