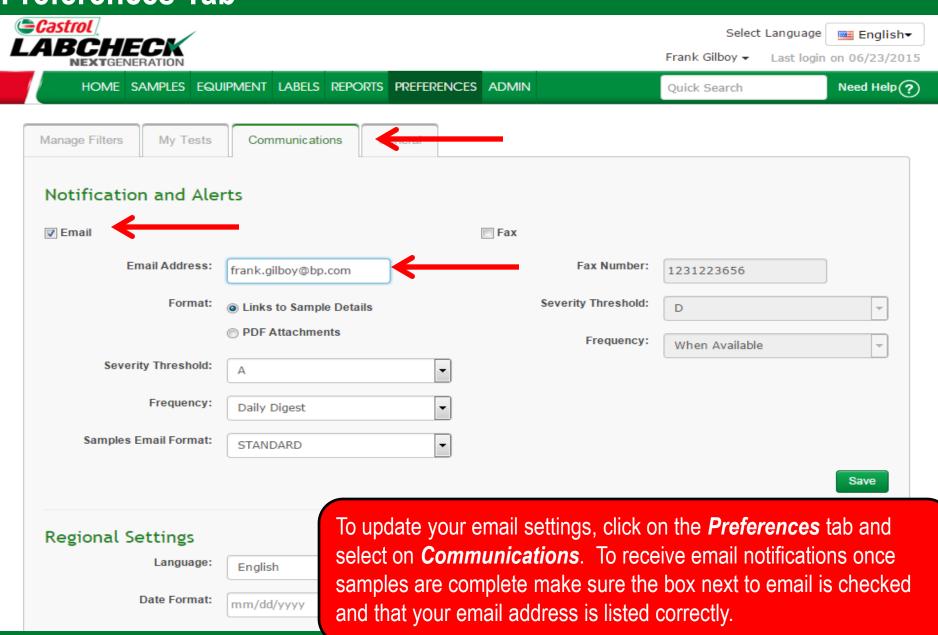

# **Quick Start Guide**

# **Email Settings & Customization**

#### Learn How To:

- 1. Choose Email Notification Settings
- 2. Customize Sample Inbox

#### **Preferences Tab**



### **Links to Sample Details**



Standard (Non-HTML) or Inbox (HTML, Matches your Sample Inbox) format.

#### **PDF Attachments**



### **Severity Threshold**



### Frequency



## **Save Email Settings**



## **Regional Settings**



#### **Sample Inbox Customization**



#### **Show/Hide Columns**



#### **Sample Inbox Customization**





#### LABCHECK SUPPORT DESK:

Phone: **1.866.522.2432** 

Email: LabcheckSupport@AnalystsInc.com

www. LabcheckResources.com