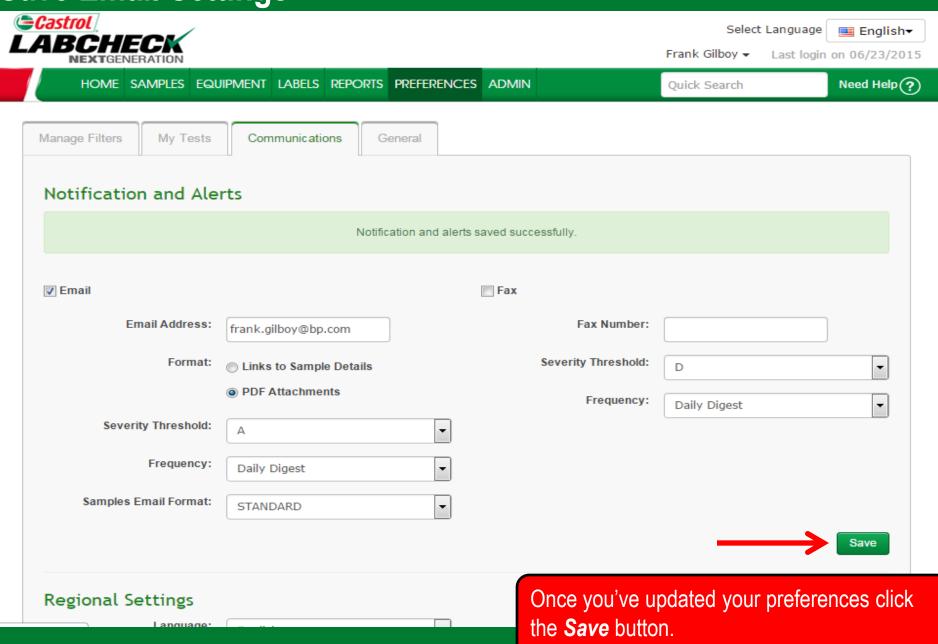

# **Quick Start Guide**

# **Email Settings & Customization**

#### Learn How To:

- 1. Choose Email Notification Settings
- 2. Customize Sample Inbox

#### **Preferences Tab**



### **Links to Sample Details**



Standard (Non-HTML) or Inbox (HTML, Matches your Sample Inbox) format.

#### **PDF Attachments**



### **Severity Threshold**



### Frequency



## **Save Email Settings**



## **Regional Settings**



#### **Sample Inbox Customization**



#### **Show/Hide Columns**



#### **Sample Inbox Customization**





#### LABCHECK SUPPORT DESK:

Phone: **1.866.522.2432** 

Email: LabcheckSupport@AnalystsInc.com

www. LabcheckResources.com