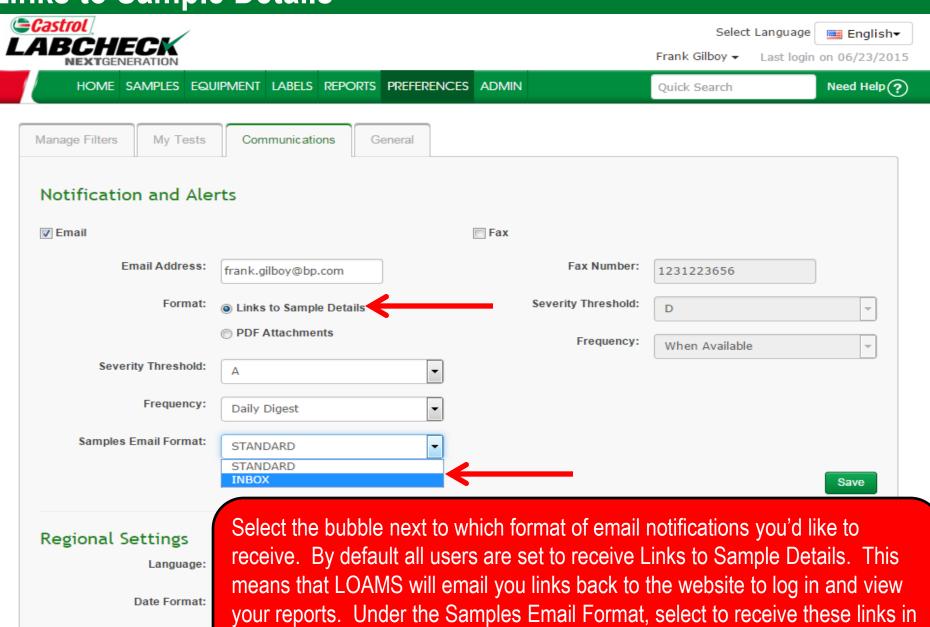

### **Links to Sample Details**

Standard (Non-HTML) or Inbox (HTML, Matches your Sample Inbox) format.