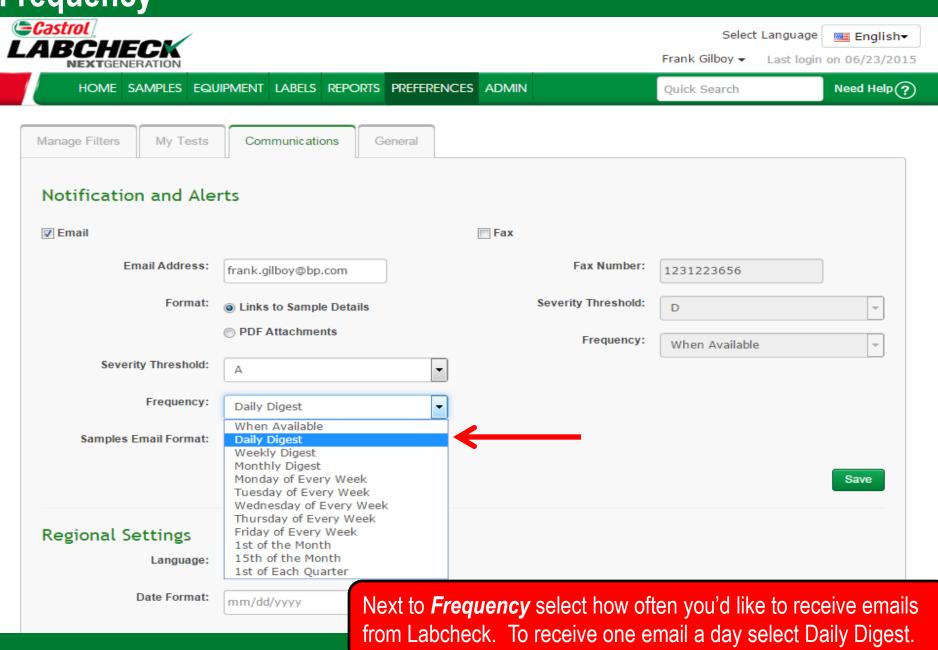

# **Quick Start Guide**

# **Email Settings & Customization**

#### Learn How To:

- 1. Choose Email Notification Settings
- 2. Customize Sample Inbox

#### **Preferences Tab**



### **Links to Sample Details**



Standard (Non-HTML) or Inbox (HTML, Matches your Sample Inbox) format.

#### **PDF Attachments**



### **Severity Threshold**



### Frequency



## **Save Email Settings**



## **Regional Settings**



#### **Sample Inbox Customization**



#### **Show/Hide Columns**



#### **Sample Inbox Customization**





#### LABCHECK SUPPORT DESK:

Phone: **1.866.522.2432** 

Email: LabcheckSupport@AnalystsInc.com

www. LabcheckResources.com