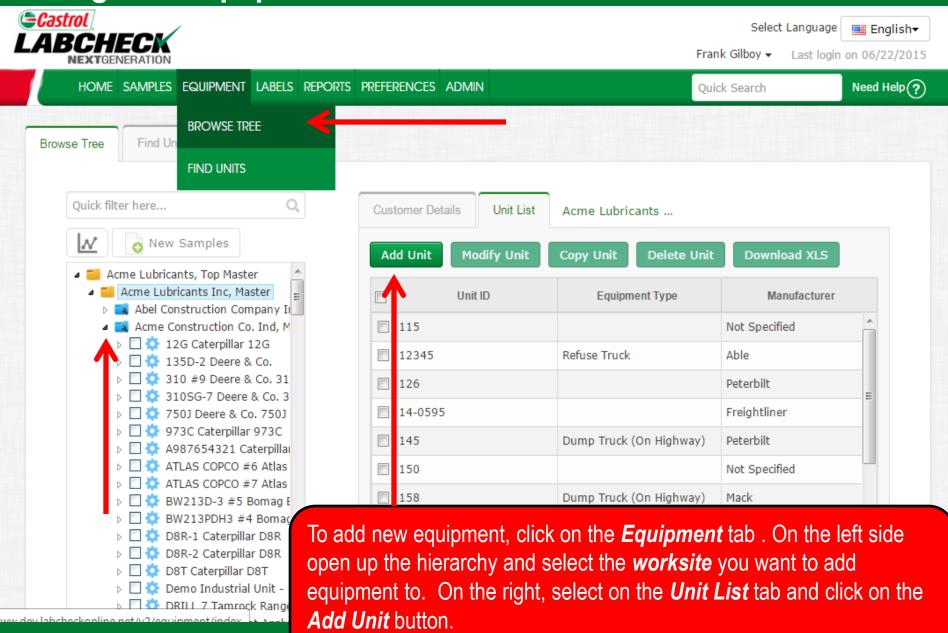

# Quick Start Guide Adding Industrial Equipment

#### Learn How To:

- 1. Add Equipment
- 2. Modify Equipment
- 3. Delete Equipment (Cannot be Retrieved)

# **Adding New Equipment**



## **Adding New Equipment**



## **Lookup Models**



you've found the Manufacturer and Model you are looking for, select the model by clicking on it and then click the Continue button. If you do not see your model listed click on the Request New Manufacturer and Model link, however a make and model is

not required.

#### **Enter Unit Information**



# **Adding Components**



## **Modifying & Deleting Components**



#### Save Unit



#### Copy Unit



English▼ Select Language Frank Gilboy -Last login on 06/22/2015

HOME SAMPLES EQUIPMENT LABELS REPORTS PREFERENCES ADMIN

Demo Industrial Unit -

Demo Unit 1 Falk 530T.

DRILL 7 Tamrock Range

DUSTIN Does Not Apply

TT 2 International 5306

Quick Search

Need Help(?)

Model

Find Units Browse Tree Ouick filter here... Customer Details