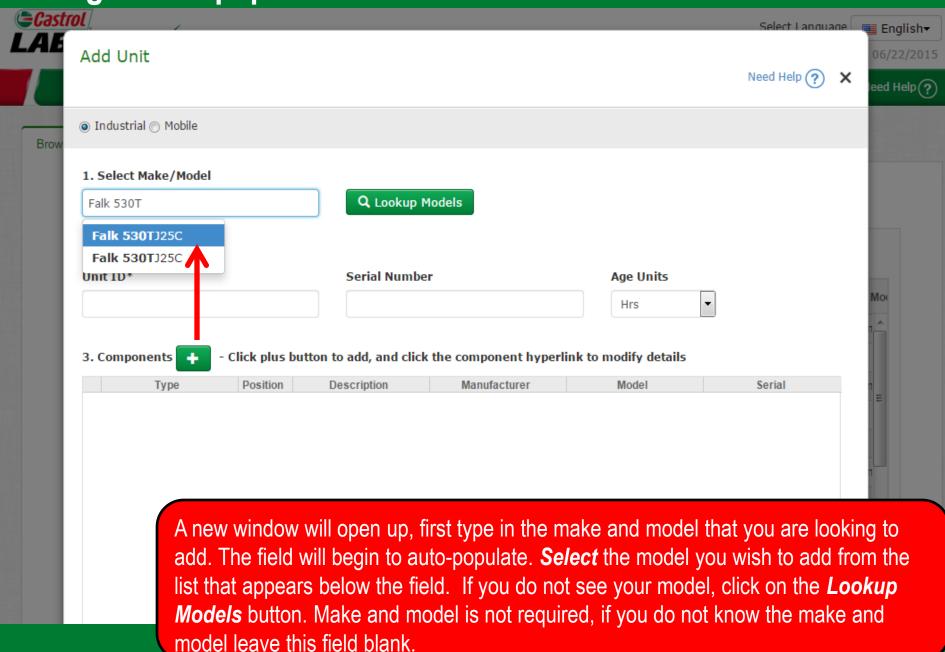

## **Adding New Equipment**

## **Lookup Models**

you've found the Manufacturer and Model you are looking for, select the model by clicking on it and then click the Continue button. If you do not see your model listed click on the Request New Manufacturer and Model link, however a make and model is