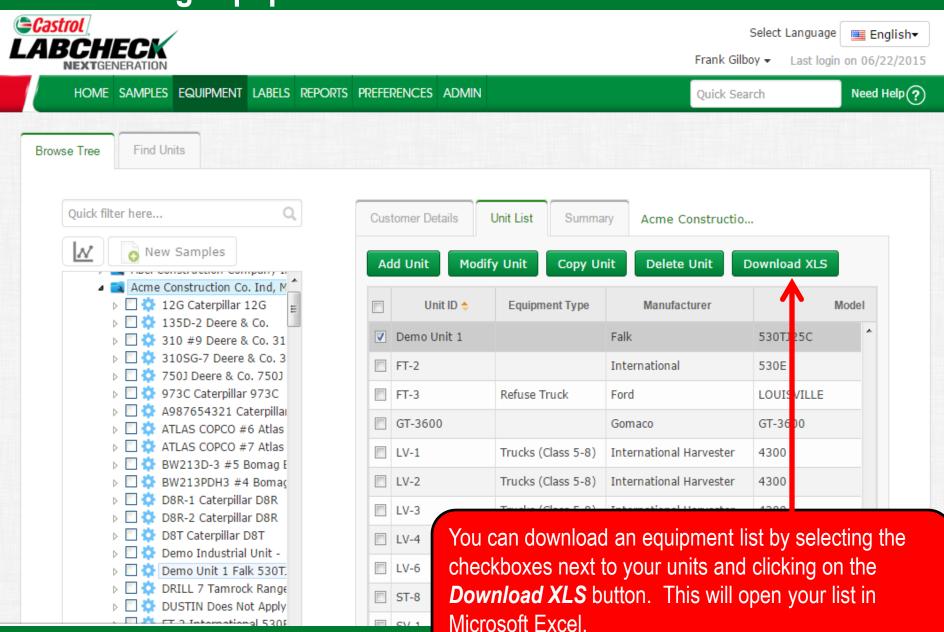

35D-2 Deere & Co. Demo Unit 1 Falk 530TJ25C 310 #9 Deere & Co. 31 310SG-7 Deere & Co. 3 FT-2 Internationa 530E 🌣 750J Deere & Co. 750J 🥸 973C Caterpillar 973C Refuse Truck FT-3 LOUISVILLE Ford A987654321 Caterpillar GT-3600 GT-3600 Gomaco ATLAS COPCO #6 Atlas 🌣 ATLAS COPCO #7 Atlas LV-1 Trucks (Class 5-8) Internationa Harvester 4300 BW213D-3 #5 Bomag E BW213PDH3 #4 Bomac LV-2 Trucks (Class 5-8) Internationa Harvester 4300 LV-3 D8R-2 Caterpillar D8R To delete a Unit select the checkbox next to the unit D8T Caterpillar D8T LV-4 Demo Industrial Unit -

LV-6

ST-8

To delete a Unit select the checkbox next to the unit and click the **Delete Unit** button. Please note deleting units permanently removes information from the database and cannot be restored.

#### **Downloading Equipment Lists**



# **Modifying Components**





#### LABCHECK SUPPORT DESK:

Phone: 1.866.522.2432

Email: LabcheckSupport@AnalystsInc.com

www. LabcheckResources.com