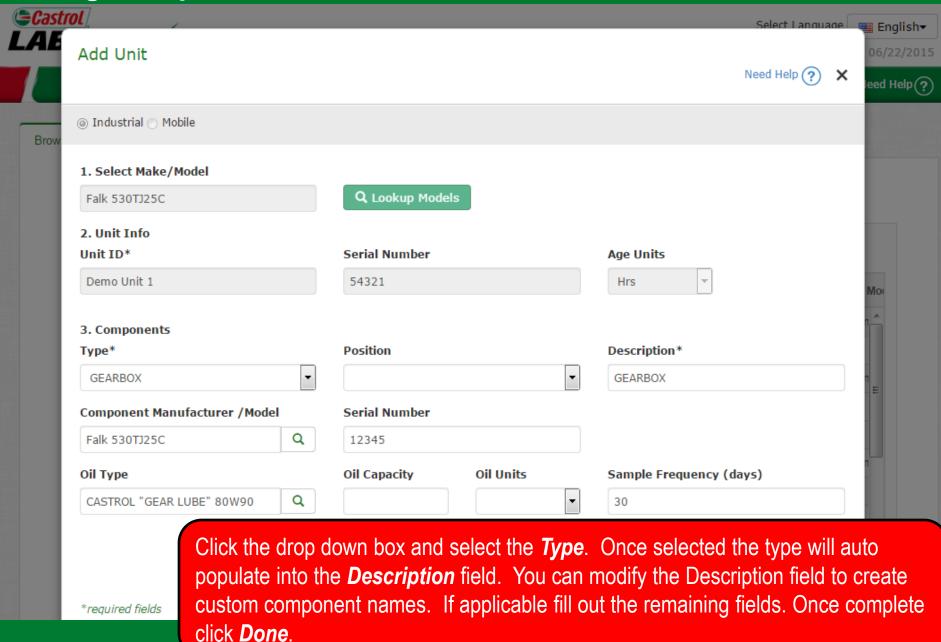

# Quick Start Guide Adding Industrial Equipment

#### Learn How To:

- 1. Add Equipment
- 2. Modify Equipment
- 3. Delete Equipment (Cannot be Retrieved)

# **Adding New Equipment**



## **Adding New Equipment**



## **Lookup Models**



you've found the Manufacturer and Model you are looking for, select the model by clicking on it and then click the Continue button. If you do not see your model listed click on the Request New Manufacturer and Model link, however a make and model is

not required.

#### **Enter Unit Information**



# **Adding Components**



## **Modifying & Deleting Components**



#### Save Unit



#### Copy Unit



English▼ Select Language Frank Gilboy -Last login on 06/22/2015

HOME SAMPLES EQUIPMENT LABELS REPORTS PREFERENCES ADMIN

Demo Industrial Unit -

Demo Unit 1 Falk 530T.

DRILL 7 Tamrock Range

DUSTIN Does Not Apply

TT 2 International 5306

Quick Search

Need Help(?)

Model

Find Units Browse Tree Ouick filter here... Customer Details Unit List Summary Acme Constructio... W New Samples Add Unit **Modify Unit** Copy Unit Delete Unit Download XLS Acme Construction Co. Ind, M 2 12G Caterpillar 12G Manufacturer Unit ID 🃤 Equipment Type 🌣 135D-2 Deere & Co. Demo Unit 1 Falk 530TJ25C 310 #9 Deere & Co. 31 310SG-7 Deere & Co. 3 FT-2 International 530E 750J Deere & Co. 750J 🔅 973C Caterpillar 973C Refuse Truck FT-3 For