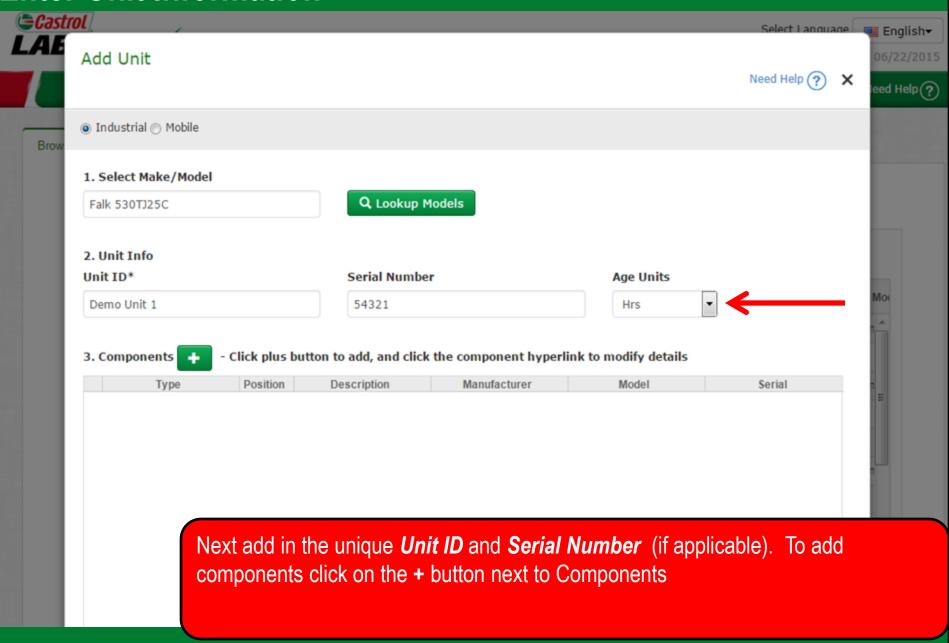

# Quick Start Guide Adding Industrial Equipment

#### Learn How To:

- 1. Add Equipment
- 2. Modify Equipment
- 3. Delete Equipment (Cannot be Retrieved)

# **Adding New Equipment**



## **Adding New Equipment**



## **Lookup Models**



you've found the Manufacturer and Model you are looking for, select the model by clicking on it and then click the Continue button. If you do not see your model listed click on the Request New Manufacturer and Model link, however a make and model is

not required.

#### **Enter Unit Information**



# **Adding Components**



## **Modifying & Deleting Components**



#### Save Unit



#### Copy Unit



English▼ Select Language Frank Gilboy -Last login on 06/22/2015

HOME SAMPLES EQUIPMENT LABELS REPORTS PREFERENCES ADMIN

Demo Industrial Unit -

Demo Unit 1 Falk 530T.

DRILL 7 Tamrock Range

DUSTIN Does Not Apply

TT 2 International 5306

Quick Search

Need Help(?)

Model

Find Units Browse Tree Ouick filter here... Customer Details Unit List Summary Acme Constructio... W New Samples Add Unit **Modify Unit** Copy Unit Delete Unit Download XLS Acme Construction Co. Ind, M 2 12G Caterpillar 12G Manufacturer Unit ID 🃤 Equipment Type 🌣 135D-2 Deere & Co. Demo Unit 1 Falk 530TJ25C 310 #9 Deere & Co. 31 310SG-7 Deere & Co. 3 FT-2 International 530E 750J Deere & Co. 750J 🔅 973C Caterpillar