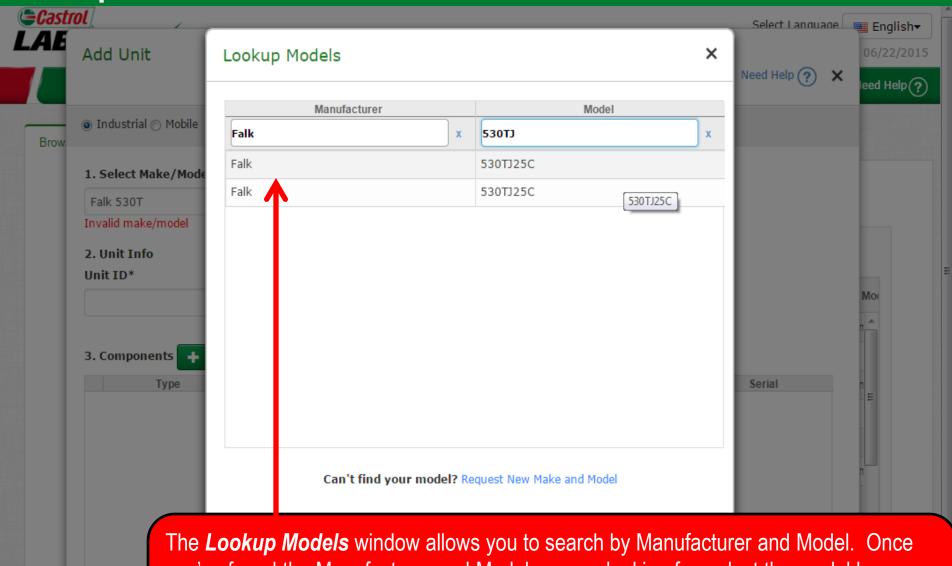

## **Lookup Models**

you've found the Manufacturer and Model you are looking for, select the model by clicking on it and then click the Continue button. If you do not see your model listed click on the Request New Manufacturer and Model link, however a make and model is

not required.