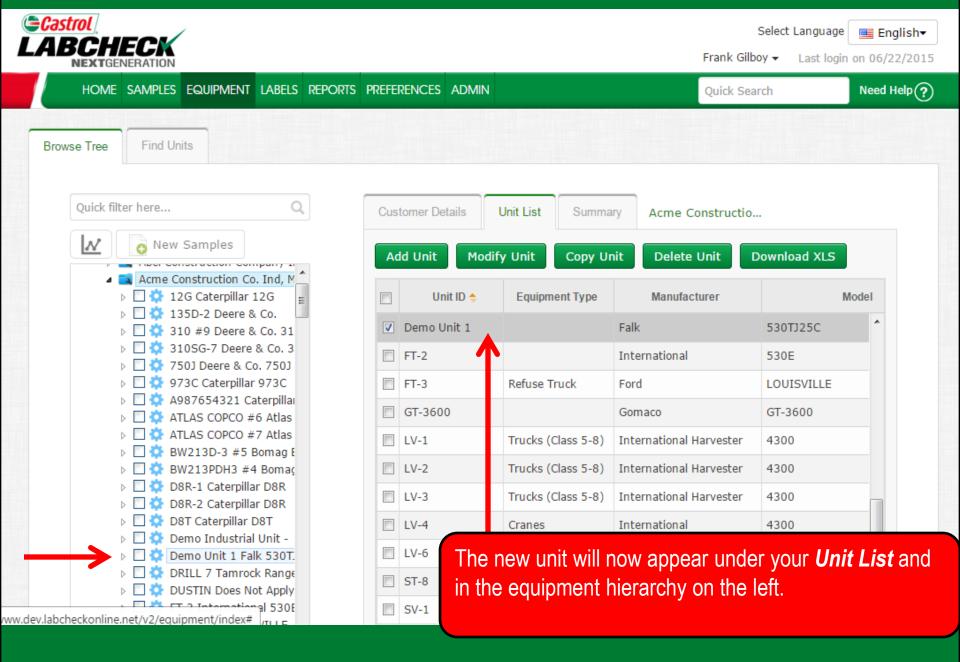

# Quick Start Guide Adding Industrial Equipment

#### Learn How To:

- 1. Add Equipment
- 2. Modify Equipment
- 3. Delete Equipment (Cannot be Retrieved)

# **Adding New Equipment**



## **Adding New Equipment**



## **Lookup Models**



you've found the Manufacturer and Model you are looking for, select the model by clicking on it and then click the Continue button. If you do not see your model listed click on the Request New Manufacturer and Model link, however a make and model is

not required.

#### **Enter Unit Information**



# **Adding Components**



## **Modifying & Deleting Components**



#### Save Unit



#### Copy Unit



English▼ Select Language Frank Gilboy -Last login on 06/22/2015

HOME SAMPLES EQUIPMENT LABELS REPORTS PREFERENCES ADMIN

Demo Industrial Unit -

Demo Unit 1 Falk 530T.

DRILL 7 Tamrock Range

DUSTIN Does Not Apply

TT 2 International 5306

Quick Search

Need Help(?)

Model

Find Units Browse Tree Ouick filter here... Customer Details Unit List Summary Acme Constructio... W New Samples Add Unit **Modify Unit** Copy Unit Delete Unit Download XLS Acme Construction Co. Ind, M 2 12G Caterpillar 12G Manufacturer Unit ID 🃤 Equipment Type 🌣 135D-2 Deere & Co. Demo Unit 1 Falk 530TJ25C 310 #9 Deere & Co. 31 310SG-7 Deere & Co. 3 FT-2 International 530E 750J Deere & Co. 750J 🔅 973C Caterpillar 973C Refuse Truck FT-3 Ford LOUISVILLE A987654321 Caterpillar GT-3600 GT-3600 Gomaco 🌣