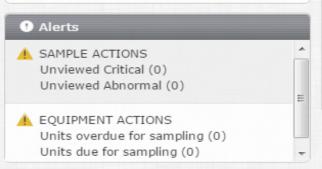

#### Alerts

- Sample Actions: Unviewed Critical & Abnormal reports
- Equipment Actions: Units overdue for sampling & units coming due for sampling