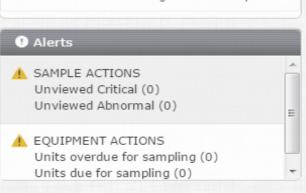

#### Alerts

- Sample Actions: Unviewed Critical & Abnormal reports
- Equipment Actions: Units overdue for sampling & units coming due for sampling