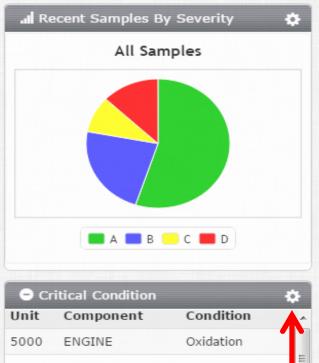

## Recent Samples by Severity

Displays a graphical view of recent samples by severity

# Critical Condition

 Displays a list of current units and components that have critical conditions