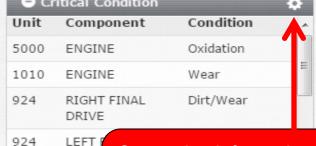

# Critical Condition

 Displays a list of current units and components that have critical conditions