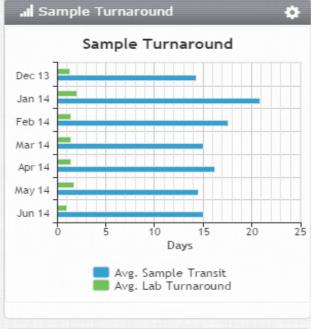

### Sample Turnaround

• Displays the average amount of time for samples in transit to arrive at our facilities and the average time our lab took to complete the samples.