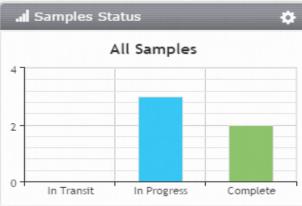

#### Samples Status

• Ensures you always know the status of your samples, whether in transit, in progress or complete.