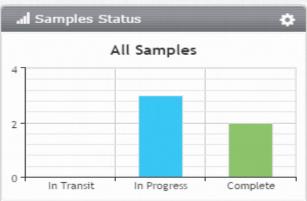

#### Samples Status

• Ensures you always know the status of your samples, whether in transit, in progress or complete.