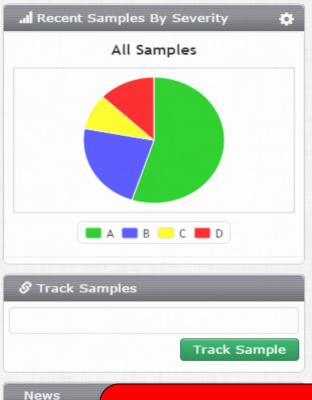

## Recent Samples by Severity

Displays a graphical view of recent samples by severity

# Track Samples

• Type in your tracking number to see if recently sent samples were received or completed.