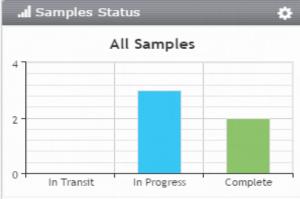

#### Samples Status

• Ensures you always know the status of your samples, whether in transit, in progress or complete.