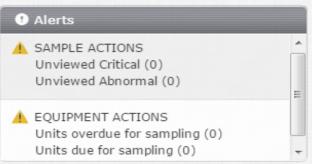

#### Alerts

- Sample Actions: Unviewed Critical & Abnormal reports
- Equipment Actions: Units overdue for sampling & units coming due for sampling