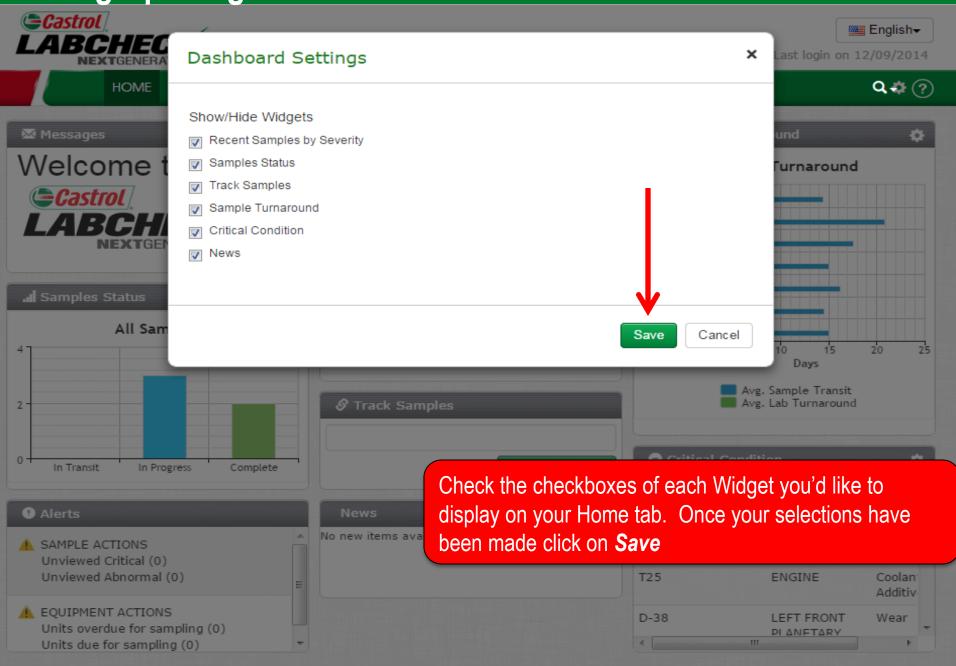

#### **Setting Up Widgets**

English

Frank Gilbov -

Last login on 12/09/2014

SAMPLES HOME **EQUIPMENT** LABELS REPORTS SETTINGS

No new items av

On the home tab you'll see your messages widget and alerts widget. To display all of your widgets click on the **Gear Icon** in the upper right hand corner