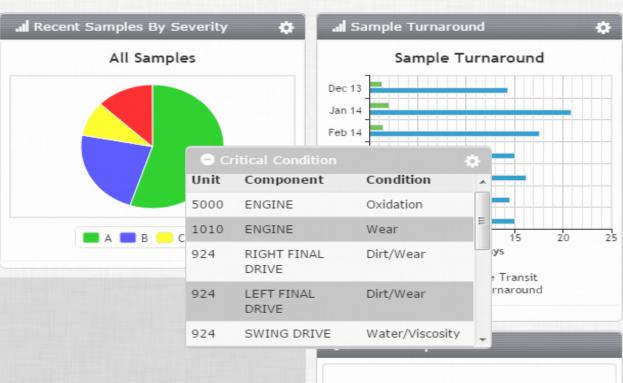

## Recent Samples by Severity

Displays a graphical view of recent samples by severity

### Sample Turnaround

• Displays the average amount of time for samples in transit to arrive at our facilities and the average time our lab took to complete the samples.

# Critical Condition

 Displays a list of current units and components that have critical conditions