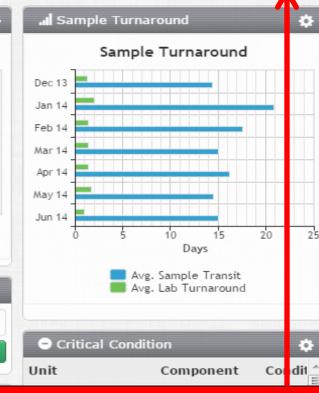

### Sample Turnaround

• Displays the average amount of time for samples in transit to arrive at our facilities and the average time our lab took to complete the samples.

# Critical Condition

 Displays a list of current units and components that have critical conditions