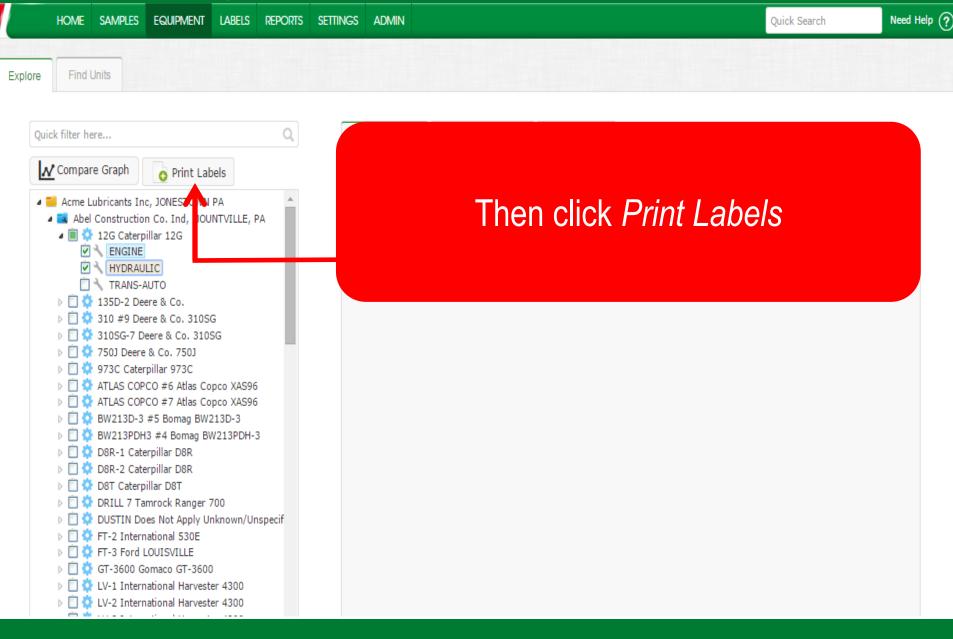

| 2 Enter Tracking # Online | <b>3</b> Affix to Jar, Mail In |

#### Labels: Explore Tab and Find Units Tab



#### Labels: Selecting Equipment



#### Labels: Selecting Equipment



Need Help 🤶

#### Labels: Selecting Equipment



#### Labels: Find Units Tab



### Label Wizard: Filling Out Sample Information

| Castro |                            |                        |                |                 |           |                     | Select                    | Language 🔤 Englisl    |
|--------|----------------------------|------------------------|----------------|-----------------|-----------|---------------------|---------------------------|-----------------------|
|        | CHECK                      |                        |                |                 |           |                     | Frank Gilboy <del>+</del> | Last login on 12/21/2 |
|        | HOME SAMPLES EQ            | UIPMENT LABELS REPORTS | Settings admin |                 |           |                     | Quick Search