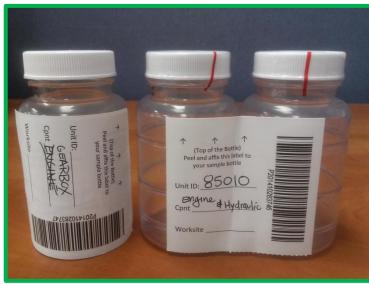

## Tear off and Affix Label to outside of jar

#### Dos

- Login online and enter tracking # before sending samples in to laboratory
- Fill out labels completely and correctly.
- Affix label to the bottle correctly. The barcode should be vertical

### Dont's

- Do not send samples in without registering them online
- Do not use a single label for more than one sample
- Do not write on labels
- Missing information reduces the accuracy of used oil analysis reporting.