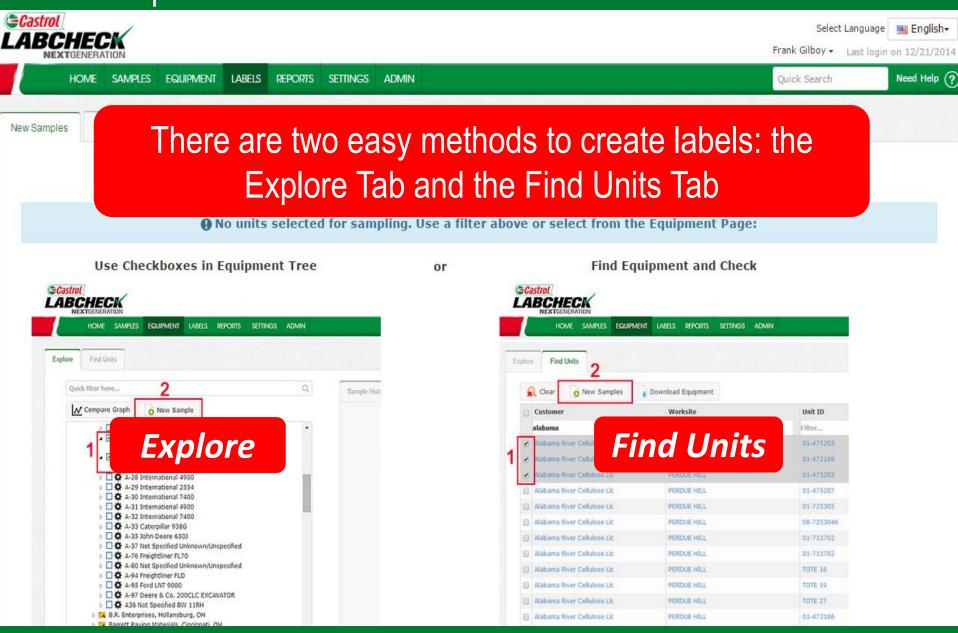

| 2 Enter Tracking # Online | <b>3</b> Affix to Jar, Mail In |

#### Labels: Explore Tab and Find Units Tab



#### Labels: Selecting Equipment



#### Labels: Selecting Equipment



Need Help 🤶

#### Labels: Selecting Equipment



#### Labels: Find Units Tab



### Label Wizard: Filling Out Sample Information

| Castro |                            |                        |                |                 |           |                     | Select                    | Language 🔤 Englisl    |
|--------|----------------------------|------------------------|----------------|-----------------|-----------|---------------------|---------------------------|-----------------------|
|        | CHECK                      |                        |                |                 |           |                     | Frank Gilboy <del>+</del> | Last login on 12/21/2 |
|        | HOME SAMPLES EQ