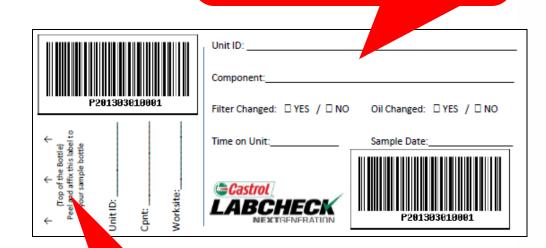

#### Retain stub for records

## Tear off and Affix Label to outside of jar

#### P Label Do's and Don'ts

#### Dos

- Login online and enter tracking # before sending samples in to laboratory
- Fill out labels completely and correctly.
- Affix label to the bottle correctly. The barcode should be vertical

### Dont's

- Do not send samples in without registering them online
- Do not use a single label for more than one sample
- Do not write on labels
- Missing information reduces the accuracy of used oil analysis reporting.