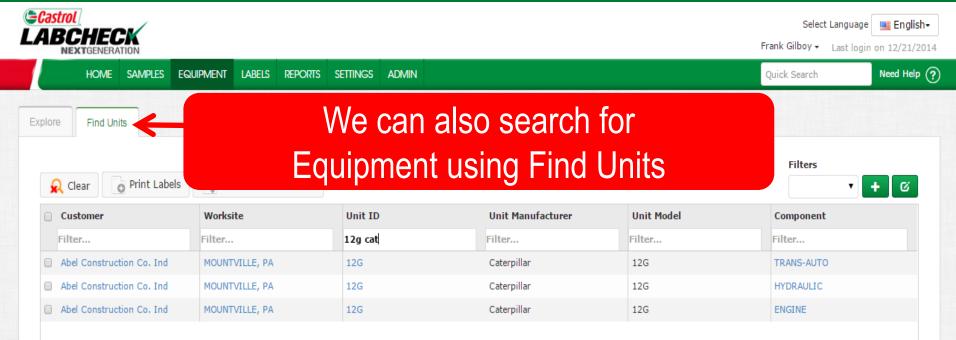

| 2 Enter Tracking # Online | <b>3</b> Affix to Jar, Mail In |

#### Labels: Explore Tab and Find Units Tab



#### Labels: Selecting Equipment



#### Labels: Selecting Equipment



Need Help 🤶

#### Labels: Selecting Equipment



#### Labels: Find Units Tab



### Label Wizard: Filling Out Sample Information

| Castro |                            |                        |                |                 |           |                     | Select                    | Language 🔤 Englisl    |
|--------|----------------------------|------------------------|----------------|-----------------|-----------|---------------------|---------------------------|-----------------------|
|        | CHECK                      |                        |                |                 |           |                     | Frank Gilboy <del>+</del> | Last login on 12/21/2 |
|        | HOME SAMPLES EQ            | UIPMENT LABELS REPORTS | Settings admin |                 |           |                     | Quick Search              | Need Help             |
| w