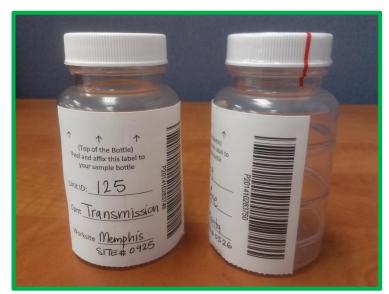

## Tear off and Affix Label to outside of jar

#### Dos

- Login online and enter tracking # before sending samples in to laboratory
- Fill out labels completely and correctly.
- Affix label to the bottle correctly. The barcode should be vertical

### Dont's

- Do not send samples in without registering them online
- Do not use a single label for more than one sample
- Do not write on labels
- Missing information reduces the accuracy of used oil analysis reporting.