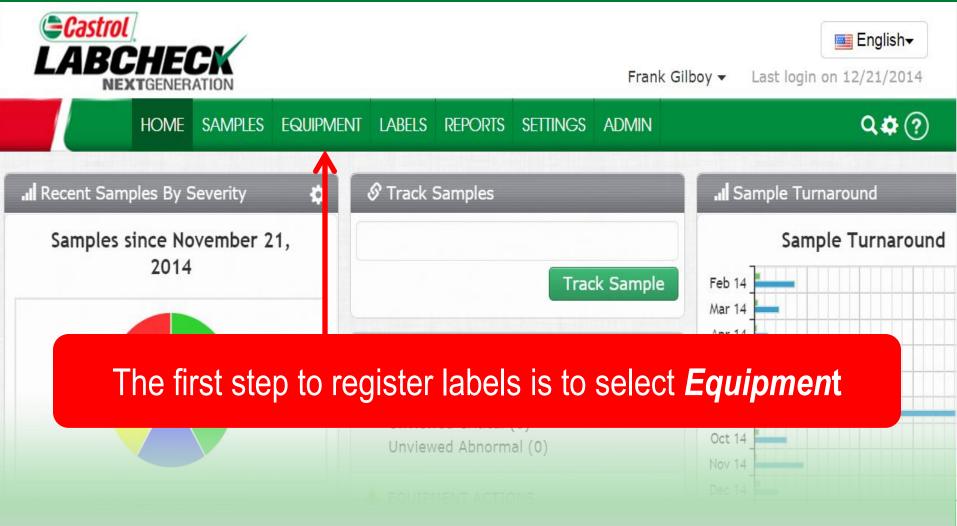

| 2 Enter Tracking # Online | <b>3</b> Affix to Jar, Mail In |

#### Labels: Explore Tab and Find Units Tab



#### Labels: Selecting Equipment



#### Labels: Selecting Equipment



Need Help 🤶

#### Labels: Selecting Equipment



#### Labels: Find Units Tab



### Label Wizard: Filling Out Sample Information

| Castro |                            |                        |                |                 |           |                     | Select                    | Language 🔤 Englisl    |
|--------|----------------------------|------------------------|----------------|-----------------|-----------|---------------------|---------------------------|-----------------------|
|        | CHECK                      |                        |                |                 |           |                     | Frank Gilboy <del>+</del> | Last login on 12/21/2 |
|        | HOME SAMPLES EQ            | UIPMENT LABELS REPORTS | Settings