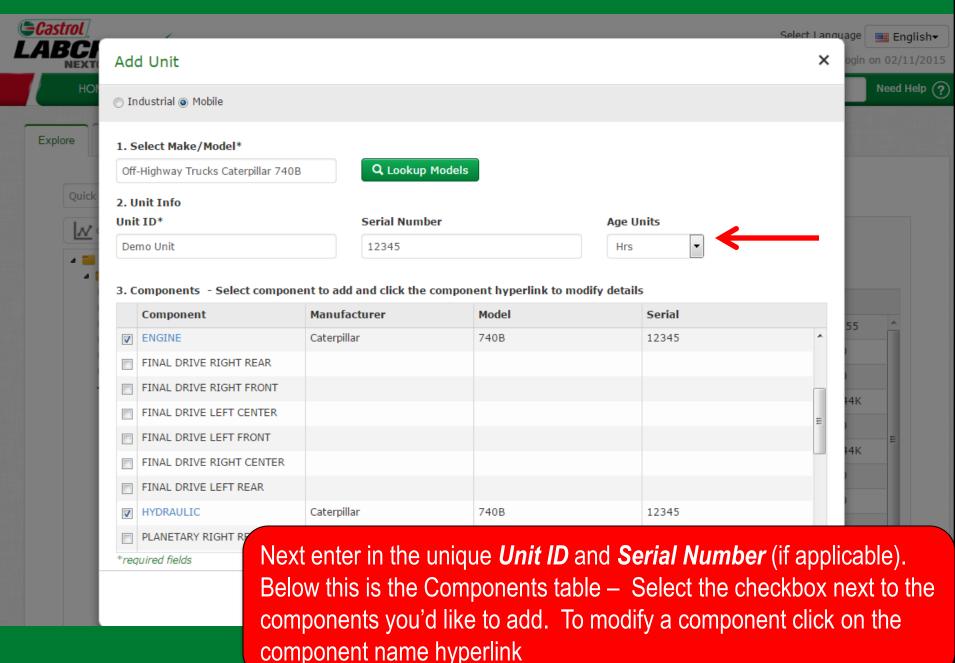

#### Labcheck Next Generation

# **Quick Start Guide**

# **Adding Mobile Equipment**

#### Learn How To:

- 1. Add equipment into Labcheck
- 2. Modify equipment in Labcheck
- 3. Delete equipment in Labcheck (cannot be retrieved)

### **Adding New Equipment**



click on the **Add Unit** button

### **Adding New Equipment**



### **Lookup Models**



#### Requesting a New Manufacturer and Model



#### **Enter Unit Information**



## **Modifying a Component**



### **Looking up Oil Types**



### Requesting a New Oil Type



#### Save & Close



Once complete click on the Save & Close button

#### Save & Close



### **Copy Units**



#### **Delete Units**



Select Language English

Frank Gilboy + Last login on 12/24/2014

Need Help (? SAMPLES **EQUIPMENT** LABELS **ADMIN** Quick Search REPORTS SETTINGS

Find Units Explore Quick filter here... Customer Details Unit List Summary Print Labels Copy Unit Add Unit **Modify Unit** Delete Unit American Contractors Equipment C \* 1222 Mack MR690S ■ Unit ID Equipment Type Manufacturer 1225 Mack MR688S 1226 Autocar ACX64 7 Refuse Truck International 1227 Mack MR688S Refuse Truck 1222 Mack 1228 Mack MR688S 1230 Mack MR688S Refuse Truck 1225 Mack 1232 Mack MR688S 1226 Refus