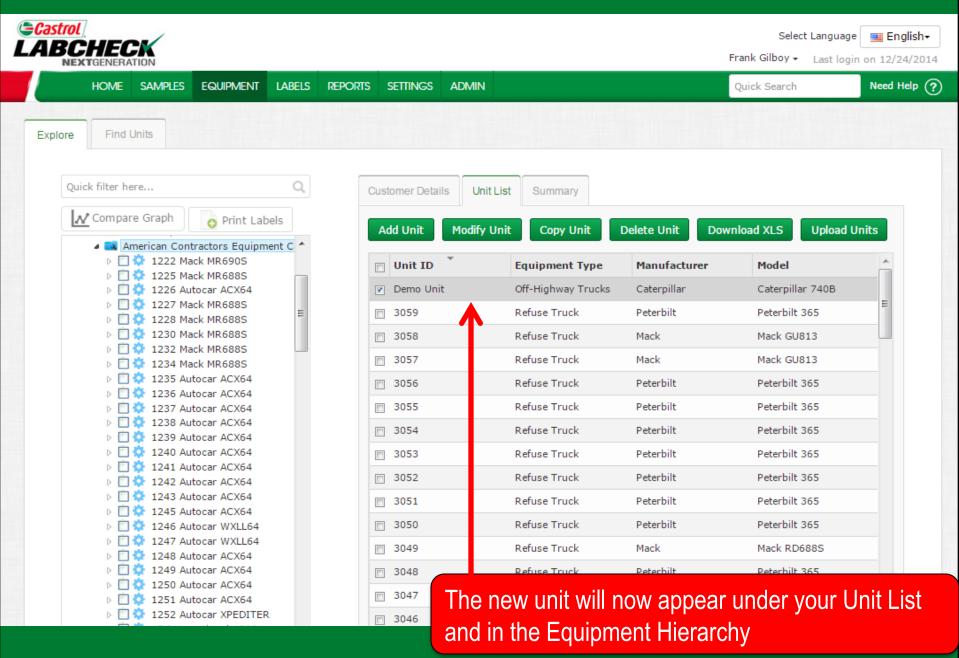

### **Adding New Equipment**

click on the **Add Unit** button

### **Adding New Equipment**