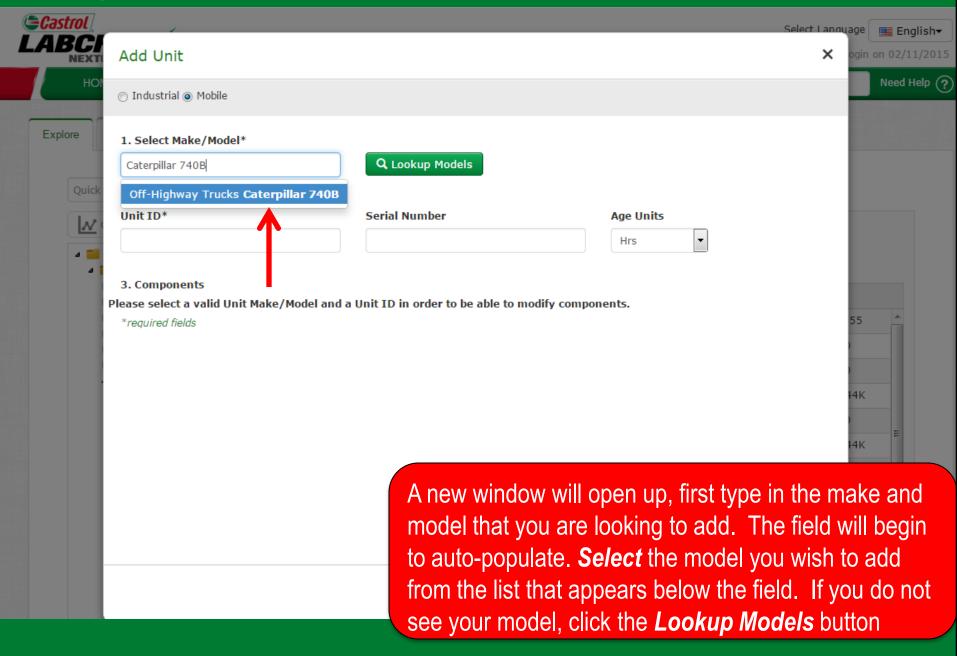

#### Labcheck Next Generation

# **Quick Start Guide**

# **Adding Mobile Equipment**

#### Learn How To:

- 1. Add equipment into Labcheck
- 2. Modify equipment in Labcheck
- 3. Delete equipment in Labcheck (cannot be retrieved)

### **Adding New Equipment**



click on the **Add Unit** button

### **Adding New Equipment**



### **Lookup Models**



#### Requesting a New Manufacturer and Model



#### **Enter Unit Information**



## **Modifying a Component**



### **Looking up Oil Types**



### Requesting a New Oil Type



#### Save & Close



Once complete click on the Save & Close button

#### Save & Close



### **Copy Units**



#### **Delete Units**



Select Language English

Frank Gilboy + Last login on 12/24/2014

Need Help (? SAMPLES **EQUIPMENT** LABELS **ADMIN** Quick Search REPORTS SETTINGS

Find Units Explore Quick filter here... Customer Details Unit List Summary Print Labels Copy Unit Add Unit **Modify Unit** Delete Unit American Contractors Equipment C \* 1222 Mack MR690S ■ Unit ID Equipment Type Manufacturer 1225 Mack MR688S 1226 Autocar ACX64 7 Refuse Truck International 1227 Mack MR688S