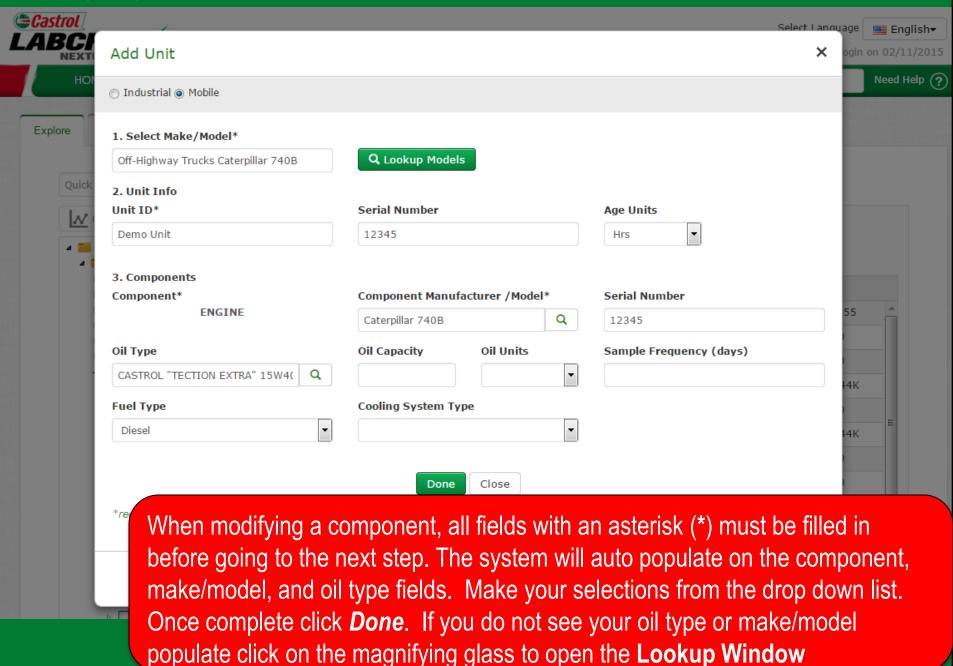

#### Labcheck Next Generation

# **Quick Start Guide**

# **Adding Mobile Equipment**

#### Learn How To:

- 1. Add equipment into Labcheck
- 2. Modify equipment in Labcheck
- 3. Delete equipment in Labcheck (cannot be retrieved)

### **Adding New Equipment**



click on the **Add Unit** button

### **Adding New Equipment**



### **Lookup Models**



#### Requesting a New Manufacturer and Model



#### **Enter Unit Information**



## **Modifying a Component**



### **Looking up Oil Types**



### Requesting a New Oil Type



#### Save & Close



Once complete click on the Save & Close button

#### Save & Close



### **Copy Units**



#### **Delete Units**



Select Language English

Frank Gilboy + Last login on 12/24/2014

Need Help (? SAMPLES **EQUIPMENT** LABELS **ADMIN** Quick Search REPORTS SETTINGS

Find Units Explore Quick filter here... Customer Details Unit List Summary Print Labels Copy Unit Add Unit **Modify Unit** Delete Unit American Contractors Equipment C \* 1222 Mack MR690S ■ Unit ID Equipment Type Manufacturer 1225 Mack MR688S 1226 Autocar ACX64 7 Refuse Truck International 1227 Mack MR688S Refuse Truck 1222 Mack 1228 Mack MR688S 1230 Mack MR688S Refuse Truck 1225 Mack 1232 Mack MR688S 1226 Refuse Truck Autocar 1234 Mack MR688S