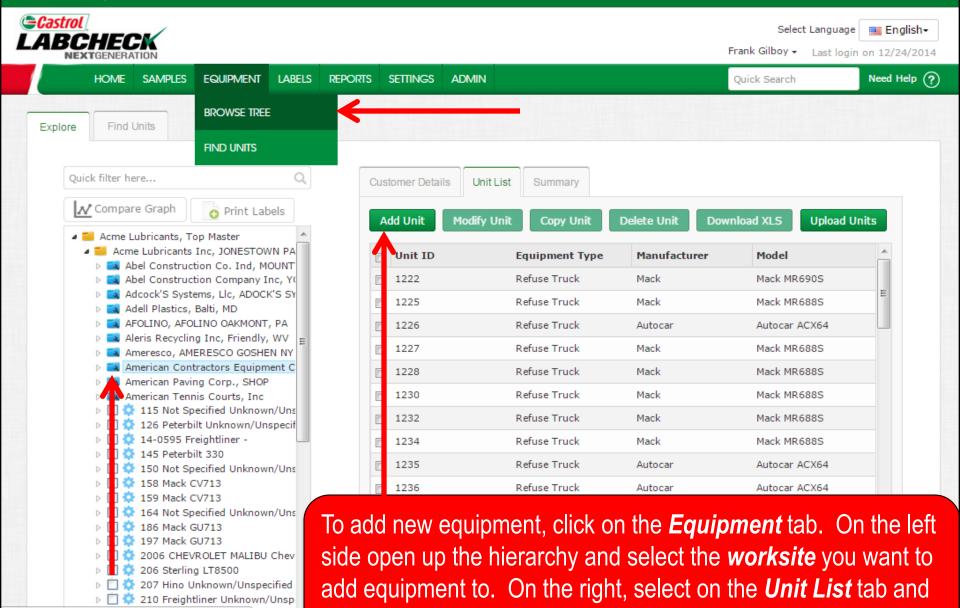

### **Adding New Equipment**

click on the **Add Unit** button

### **Adding New Equipment**