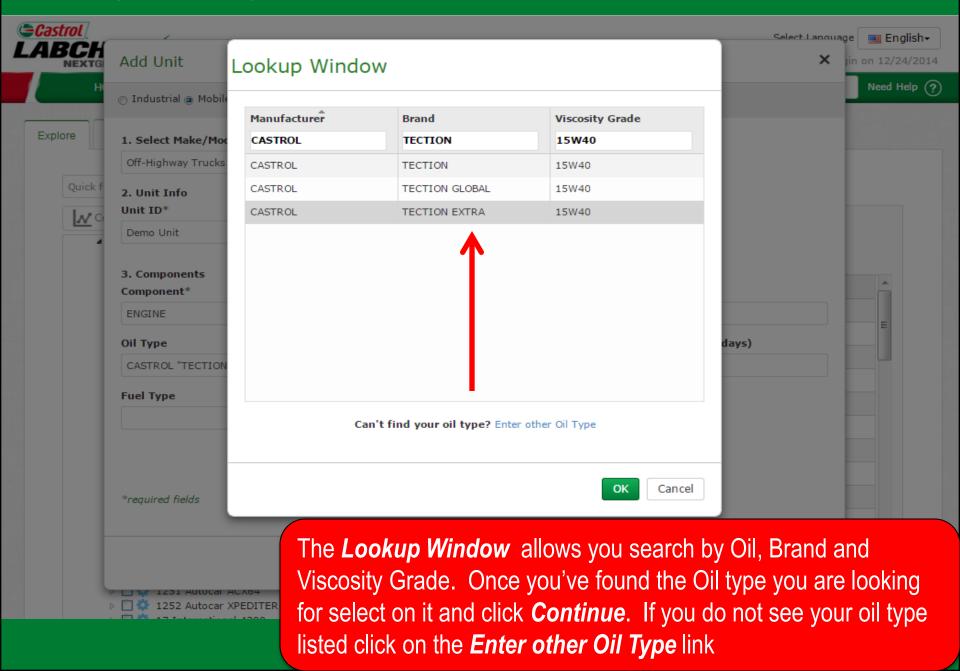

#### Labcheck Next Generation

# **Quick Start Guide**

# **Adding Mobile Equipment**

#### Learn How To:

- 1. Add equipment into Labcheck
- 2. Modify equipment in Labcheck
- 3. Delete equipment in Labcheck (cannot be retrieved)

### **Adding New Equipment**



click on the **Add Unit** button

### **Adding New Equipment**



### **Lookup Models**



#### Requesting a New Manufacturer and Model



#### **Enter Unit Information**



## **Modifying a Component**



### **Looking up Oil Types**



### Requesting a New Oil Type



#### Save & Close



Once complete click on the Save & Close button

#### Save & Close



### **Copy Units**



#### **Delete Units**



Select Language English

Frank Gilboy + Last login on 12/24/2014

Need Help (? SAMPLES **EQUIPMENT** LABELS **ADMIN** Quick Search REPORTS SETTINGS

Find Units Explore Quick filter here... Customer Details Unit List Summary Print Labels Copy Unit Add Unit **Modify Unit** Delete Unit American Contractors Equipment C \* 1222 Mack MR690S ■ Unit ID Equipment Type Manufacturer 1225 Mack MR688S 1226 Autocar ACX64 7 Refuse Truck International 1227 Mack MR688S Refuse Truck 1222 Mack 1228 Mack MR688S 1230 Mack MR688S Refuse Truck 1225 Mack 1232 Mack MR688S 1226 Refuse Truck Autocar 1234 Mack MR688S 1235 Autocar ACX64 Refuse Truck