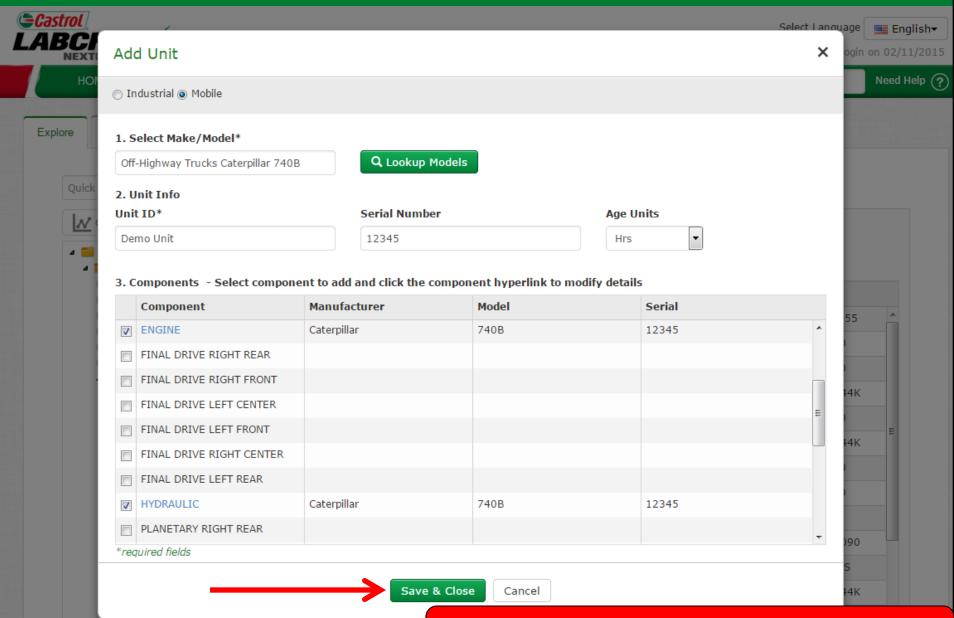

### **Adding New Equipment**

click on the **Add Unit** button

### **Adding New Equipment**

### **Lookup Models**

#### **Enter Unit Information**

## **Modifying a Component**

#### Save & Close

Once complete click on the Save & Close button

#### Save & Close