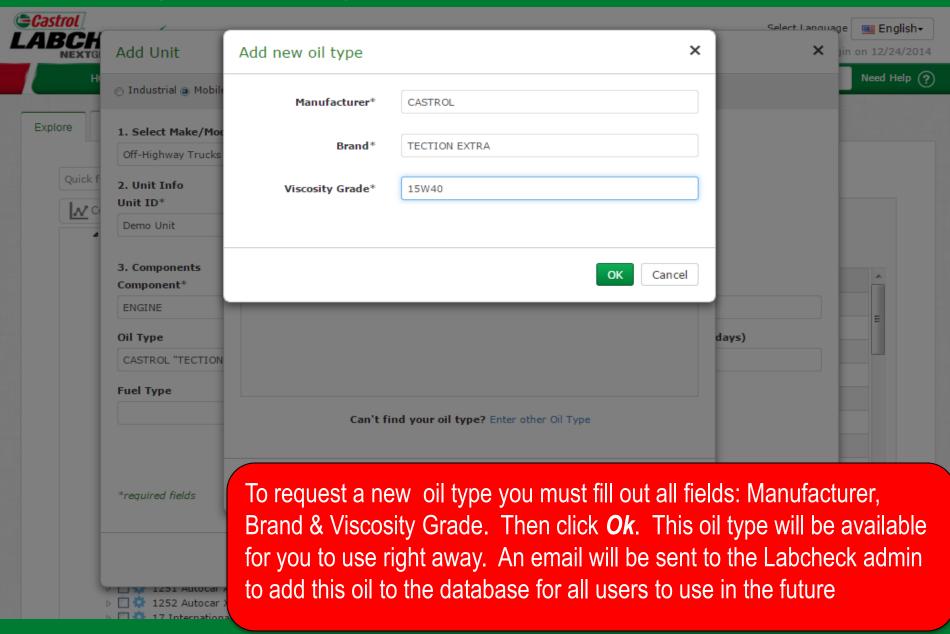

#### Labcheck Next Generation

# **Quick Start Guide**

# **Adding Mobile Equipment**

#### Learn How To:

- 1. Add equipment into Labcheck
- 2. Modify equipment in Labcheck
- 3. Delete equipment in Labcheck (cannot be retrieved)

### **Adding New Equipment**



click on the **Add Unit** button

### **Adding New Equipment**



### **Lookup Models**



#### Requesting a New Manufacturer and Model



#### **Enter Unit Information**



## **Modifying a Component**



### **Looking up Oil Types**



### Requesting a New Oil Type



#### Save & Close



Once complete click on the Save & Close button

#### Save & Close



### **Copy Units**



#### **Delete Units**



Select Language English

Frank Gilboy + Last login on 12/24/2014

Need Help (? SAMPLES **EQUIPMENT** LABELS **ADMIN** Quick Search REPORTS SETTINGS

Find Units Explore Quick filter here... Customer Details Unit List Summary Print Labels Copy Unit Add Unit **Modify Unit** Delete Unit American Contractors Equipment C \* 1222 Mack MR690S ■ Unit ID Equipment Type Manufacturer 1225 Mack MR688S 1226 Autocar ACX64 7 Refuse Truck International 1227 Mack MR688S Refuse Truck 1222 Mack 1228 Mack MR688S 1230 Mack MR688S Refuse Truck 1225 Mack 1232 Mack MR688S 1226 Refuse Truck Autocar 1234 Mack MR688S 1235 Autocar ACX64 Refuse Truck 1227 Mack 1236 Autocar ACX64 Ref