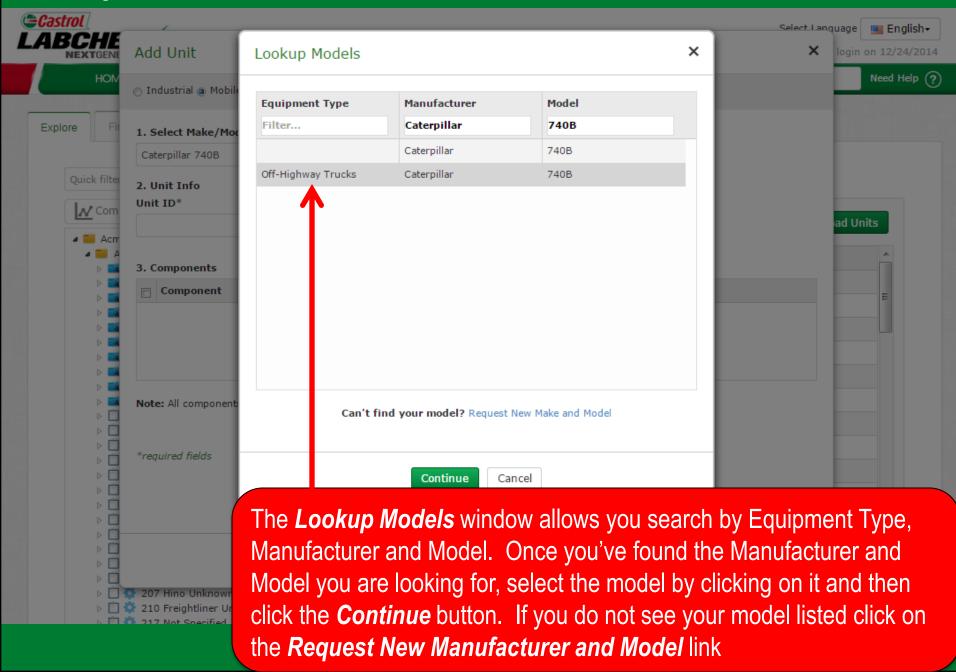

#### Labcheck Next Generation

# **Quick Start Guide**

# **Adding Mobile Equipment**

#### Learn How To:

- 1. Add equipment into Labcheck
- 2. Modify equipment in Labcheck
- 3. Delete equipment in Labcheck (cannot be retrieved)

### **Adding New Equipment**



click on the **Add Unit** button

### **Adding New Equipment**



### **Lookup Models**



#### Requesting a New Manufacturer and Model



#### **Enter Unit Information**



## **Modifying a Component**



### **Looking up Oil Types**



### Requesting a New Oil Type



#### Save & Close



Once complete click on the Save & Close button

#### Save & Close



### **Copy Units**



#### **Delete Units**



Select Language English

Frank Gilboy + Last login on 12/24/2014

Need Help (? SAMPLES **EQUIPMENT** LABELS **ADMIN** Quick Search REPORTS SETTINGS

Find Units Explore Quick filter here... Customer Details Unit List Summary Print Labels Copy Unit Add Unit **Modify Unit** Delete Unit American Contractors Equipment C \* 1222 Mack MR690S ■ Unit ID Equipment Type Manufacturer 1225 Mack MR688S 1226 Autocar ACX64 7 Refuse Truck International 1227 Mack MR688S Refuse Truck 1222 Mack 1