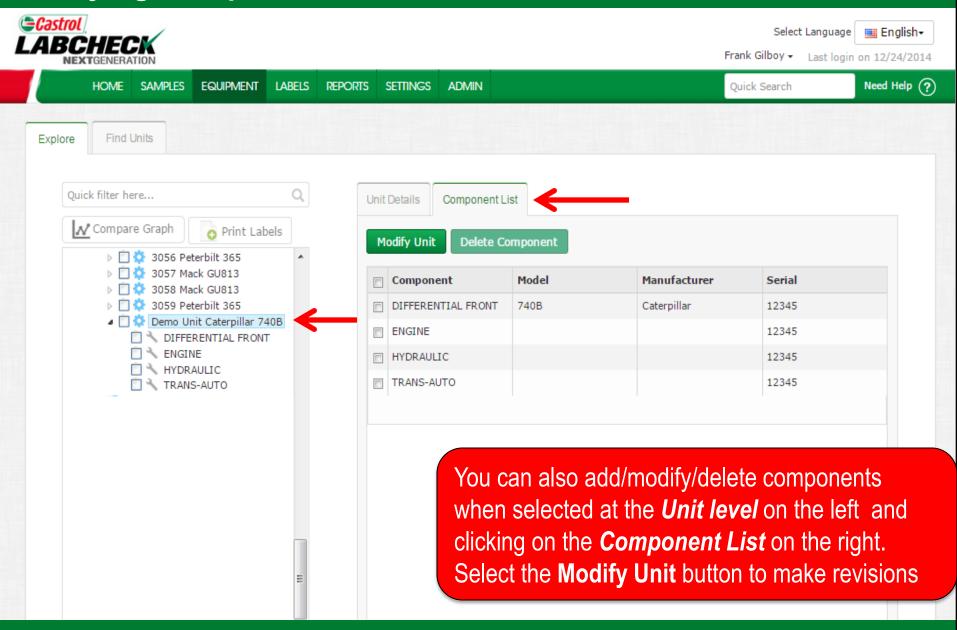

1237 Autocar ACX64 1238 Autocar ACX64 1230 Refuse Truck Mack 1239 Autocar ACX64 1240 Autocar ACX64 1232 Refuse Truck Mack 1241 Autocar ACX64 Refuse Truck 1234 Mack 1242 Autocar ACX64 1243 Autocar ACX64 Refuse Truck 1235 Autocar 1245 Autocar ACX64 1246 Autocar WXLL64 To delete a unit select the checkbox next to the unit and 1247 Autocar WXLL64 1248 Autocar ACX64 1249 Autocar ACX64 1250 Autocar ACX64 1251 Autocar ACX64 1252 Autocar XPEDITER 17 International 4300

Download XLS **Upload Units** Model International 4300 Mack MR690S Mack MR688S Autocar ACX64 Mack MR688S Mack MR688S Mack MR688S Mack MR688S Mack MR688S Autocar ACX64

click the **Delete Unit** button. Please note deleting units permanently removes information from the database and cannot be restored

### **Modifying Components**





#### LABCHECK SUPPORT DESK:

Phone: **1.866.522.2432** 

Email: LabcheckSupport@AnalystsInc.com

www. LabcheckResources.com