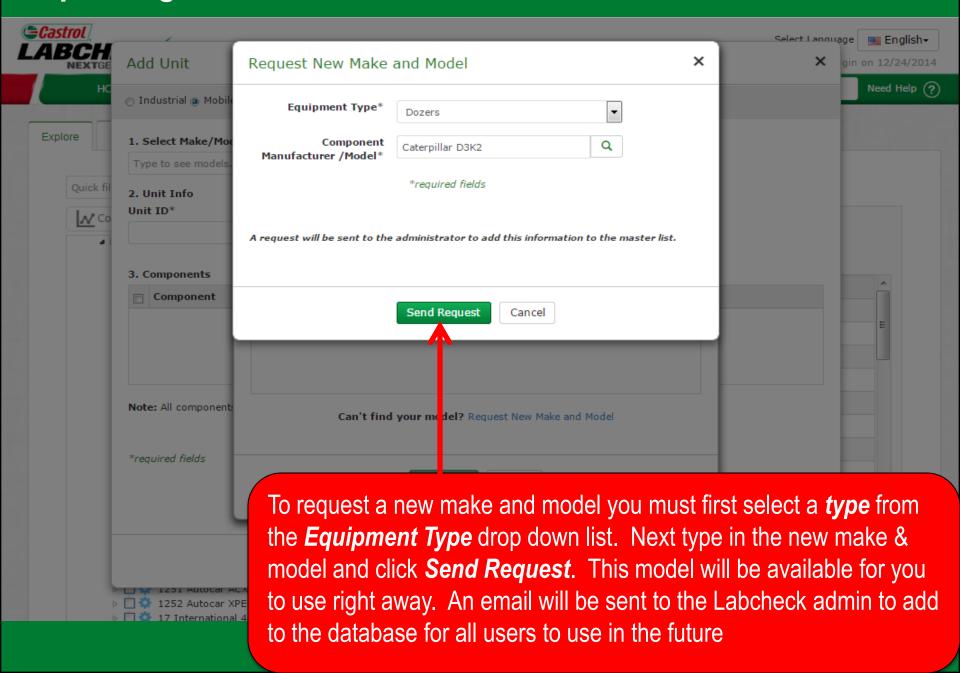

#### Labcheck Next Generation

# **Quick Start Guide**

# **Adding Mobile Equipment**

#### Learn How To:

- 1. Add equipment into Labcheck
- 2. Modify equipment in Labcheck
- 3. Delete equipment in Labcheck (cannot be retrieved)

### **Adding New Equipment**



click on the **Add Unit** button

### **Adding New Equipment**



### **Lookup Models**



#### Requesting a New Manufacturer and Model



#### **Enter Unit Information**



## **Modifying a Component**



### **Looking up Oil Types**



### Requesting a New Oil Type



#### Save & Close



Once complete click on the Save & Close button

#### Save & Close



### **Copy Units**



#### **Delete Units**



Select Language English

Frank Gilboy + Last login on 12/24/2014

Need Help (? SAMPLES **EQUIPMENT** LABELS **ADMIN** Quick Search REPORTS SETTINGS

Find Units Explore Quick filter here... Customer Details Unit List Summary Print Labels Copy Unit Add Unit **Modify Unit** Delete Unit American Contractors Equipment C \* 1222 Mack MR690S ■ Unit ID Equipment Type Manufacturer 1225 Mack MR688S 1226 Autocar ACX64 7 Refuse Truck International 1227 Mack MR688S Refuse Truck 1222 Mack 1228 Mack MR688S 1230 Mack MR688S Refuse Truck 12