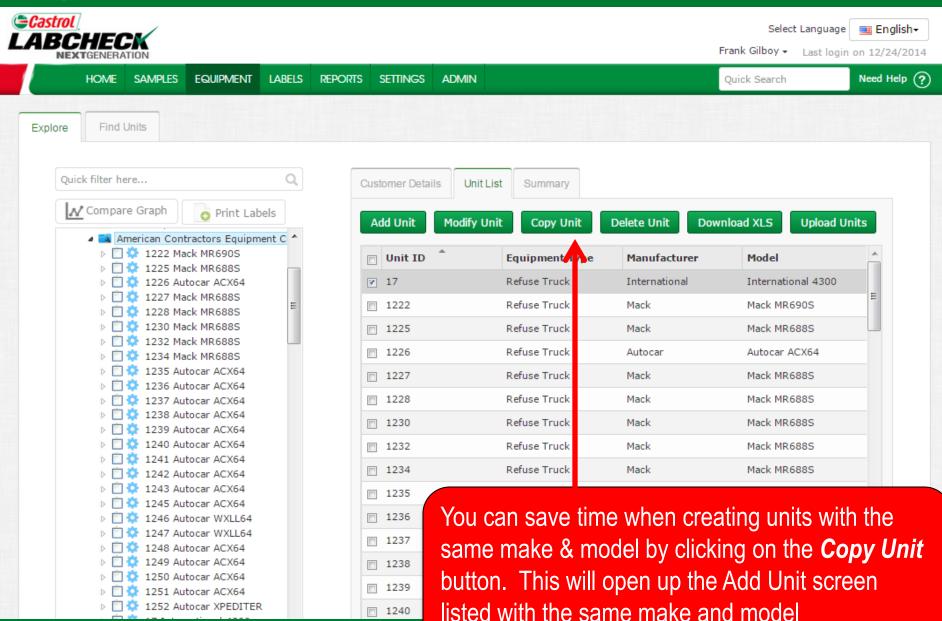

#### Labcheck Next Generation

# **Quick Start Guide**

# **Adding Mobile Equipment**

#### Learn How To:

- 1. Add equipment into Labcheck
- 2. Modify equipment in Labcheck
- 3. Delete equipment in Labcheck (cannot be retrieved)

### **Adding New Equipment**



click on the **Add Unit** button

### **Adding New Equipment**



### **Lookup Models**



#### Requesting a New Manufacturer and Model



#### **Enter Unit Information**



## **Modifying a Component**



### **Looking up Oil Types**



### Requesting a New Oil Type



#### Save & Close



Once complete click on the Save & Close button

#### Save & Close



### **Copy Units**



#### **Delete Units**



Select Language English

Frank Gilboy + Last login on 12/24/2014

Need Help (? SAMPLES **EQUIPMENT** LABELS **ADMIN** Quick Search REPORTS SETTINGS

Find Units Explore Quick filter here... Customer Details Unit List Summary Print Labels Copy Unit Add Unit **Modify Unit** Delete Unit American Contractors Equipment C \* 1222 Mack MR690S ■ Unit ID Equipment Type Manufacturer 1225 Mack MR688S 1226 Autocar ACX64 7 Refuse Truck International 1227 Mack MR688S Refuse Truck 1222 Mack 1228 Mack MR688S 1230 Mack MR688S Refuse Truck 1225 Mack 1232 Mack MR688S 1226 Refuse Truck Autocar 1234 Mack MR688S 1235 Autocar ACX64 Refuse Truck 1227 Mack 1236 Autocar ACX64 Refuse Truck 1228 Mack 1237 Autocar ACX64 1238 Autocar ACX64 1230 Refuse Truck Mack 1239 Autocar ACX64 1240 Autocar