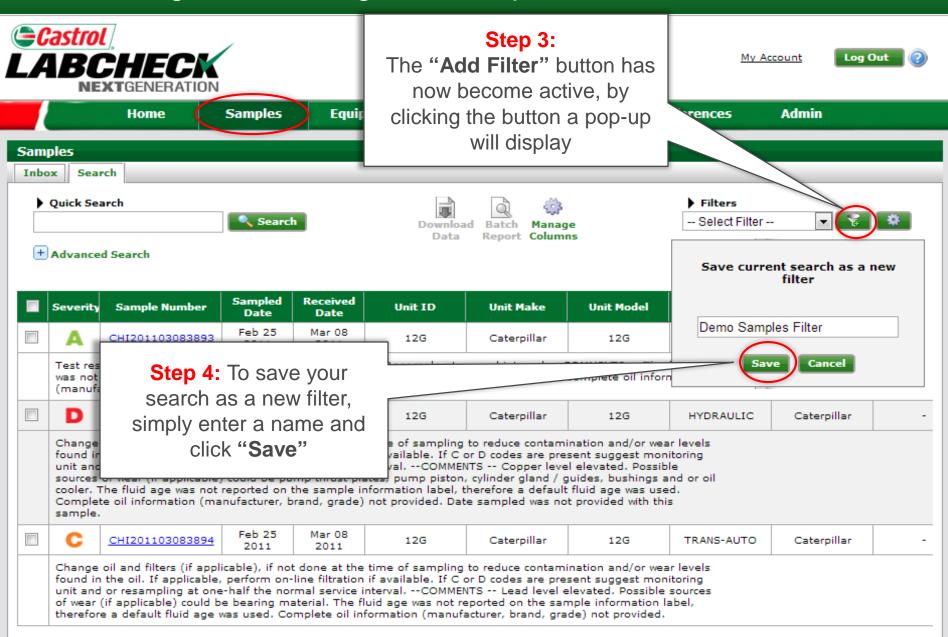

our filter to (le Unit ID, Unit Make, Unit Model, etc.) Depending on which tab you are in, the applicable filter properties are applied.

The table below explains which properties are applicable on each tab:

#### **Samples**

- Customer Name
- Customer Worksite
- City / State / Zip
- Unit ID
- Unit Worksite
- Unit Make
- Unit Model
- Component Type
- Component Make
- Component Model
- Component Reference Number
- Sample Condition
- Oil Manufacturer
- Oil Brand
- Oil Grade

#### **Equipment**

- Customer Worksite
- Unit ID
- Unit Manufacturer
- Unit Model
- Component

#### Labels

- Component
- Unit ID
- Customer Worksite
- Tracking Number
- Status

#### Reports

- Customer Worksite
- Date Range

## Accessing Filters through the Samples tab



## Accessing Filters through the Samples tab



## Using Saved Filters through Samples tab



## Accessing Filters through the Equipment tab



## Accessing Filters through the Equipment tab



## Accessing Filters through the Labels tab



## Accessing Filters through Labels tab



#### Accessing Filters through Labels tab





My Account

Log Out







Home

My Account



The conditions that
were originally
selected will display
under "Property",
To Change property,
select the drop down
list and choose from
the options below



which property was chosen



My Account