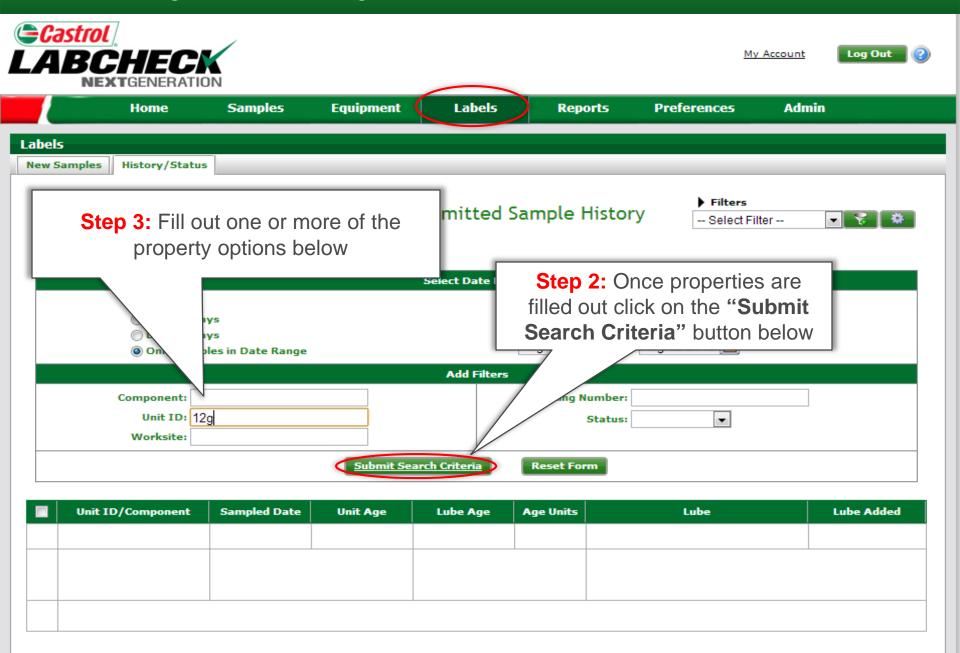

## Accessing Filters through Labels tab

#### Accessing Filters through Labels tab

My Account

Log Out

Home

My Account

The conditions that
were originally
selected will display
under "Property",
To Change property,
select the drop down
list and choose from
the options below