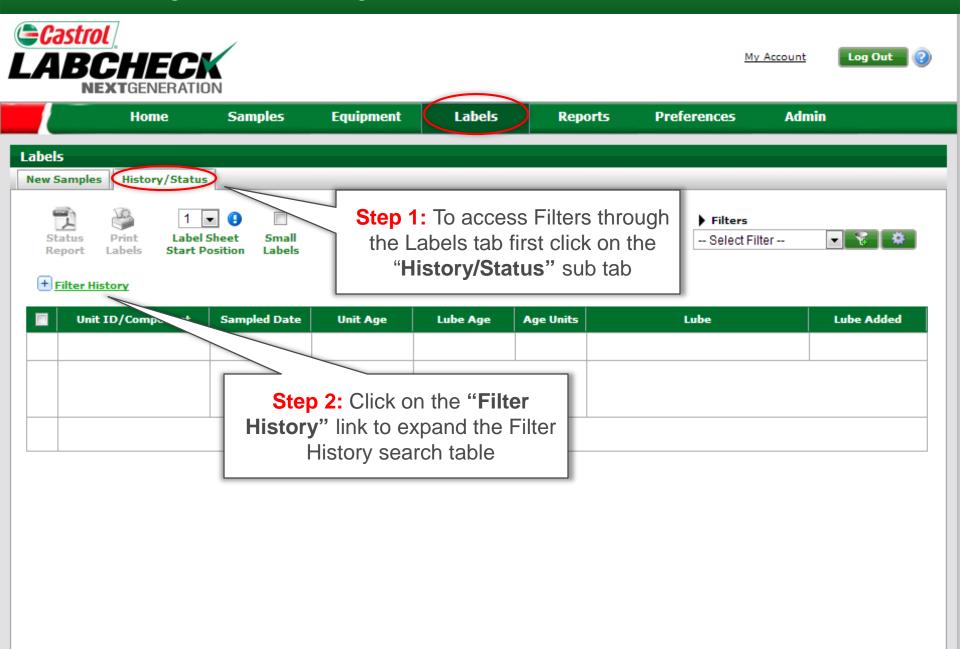

## Accessing Filters through the Labels tab

## Accessing Filters through Labels tab