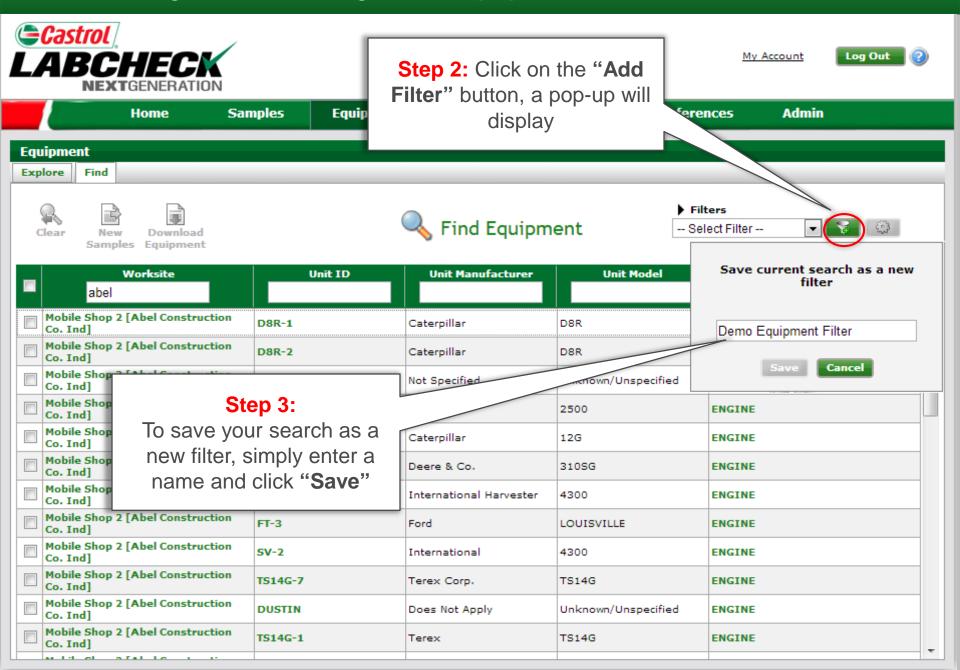

e below explains which properties are applicable on each tab:

#### **Samples**

- Customer Name
- Customer Worksite
- City / State / Zip
- Unit ID
- Unit Worksite
- Unit Make
- Unit Model
- Component Type
- Component Make
- Component Model
- Component Reference Number
- Sample Condition
- Oil Manufacturer
- Oil Brand
- Oil Grade

#### **Equipment**

- Customer Worksite
- Unit ID
- Unit Manufacturer
- Unit Model
- Component

#### Labels

- Component
- Unit ID
- Customer Worksite
- Tracking Number
- Status

#### Reports

- Customer Worksite
- Date Range

## Accessing Filters through the Samples tab



## Accessing Filters through the Samples tab



## Using Saved Filters through Samples tab



## Accessing Filters through the Equipment tab



## Accessing Filters through the Equipment tab



## Accessing Filters through the Labels tab



## Accessing Filters through Labels tab



#### Accessing Filters through Labels tab





My Account

Log Out







Home

My Account



The conditions that
were originally
selected will display
under "Property",
To Change property,
select the drop down
list and choose from
the options below



which property was chosen



My Account