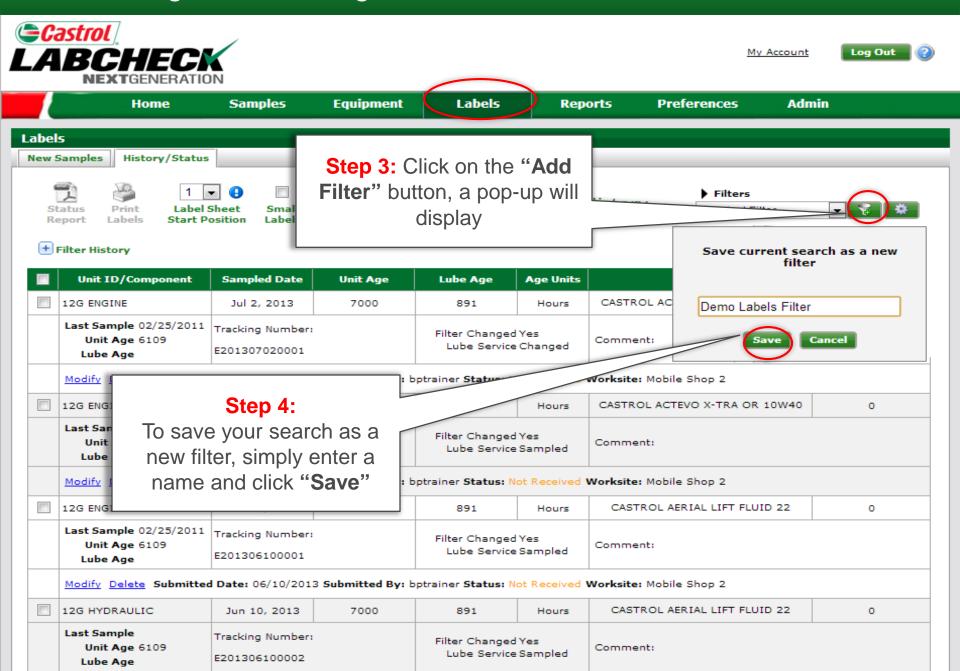

## Accessing Filters through the Labels tab

## Accessing Filters through Labels tab

#### Accessing Filters through Labels tab

My Account

Log Out

Home

My Account

The conditions that
were originally
selected will display
under "Property",
To Change property,
select the drop down
list and choose from
the options below