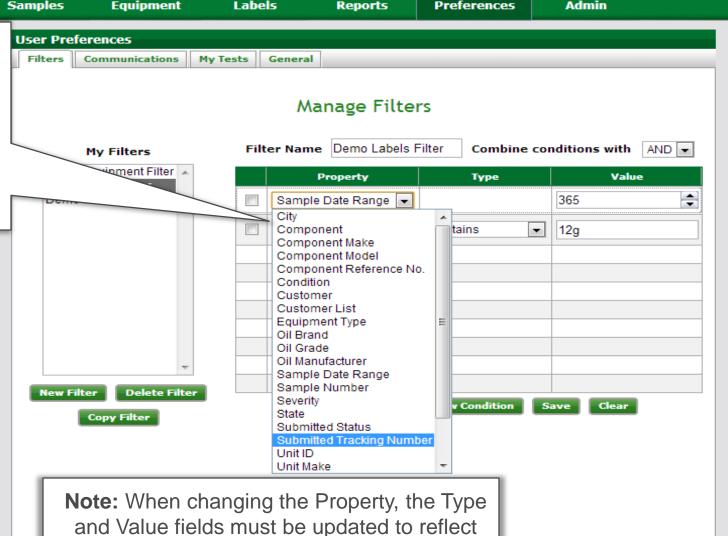

#### Accessing Filters through Labels tab

My Account

Log Out

Home

My Account

The conditions that
were originally
selected will display
under "Property",
To Change property,
select the drop down
list and choose from
the options below

which property was chosen

My Account