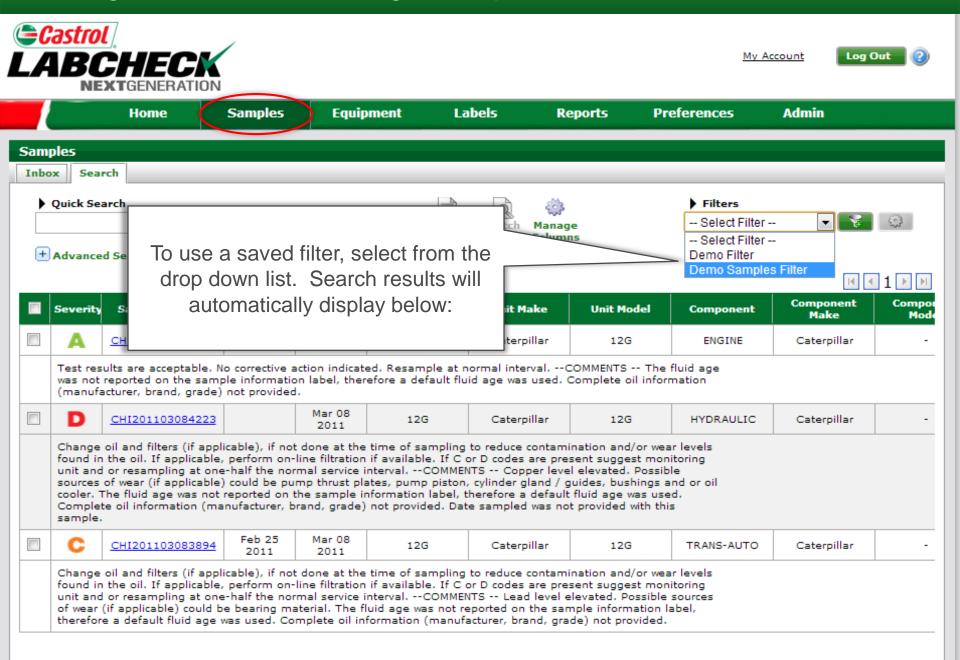

el, etc.) Depending on which tab you are in, the applicable filter properties are applied.

The table below explains which properties are applicable on each tab:

#### **Samples**

- Customer Name
- Customer Worksite
- City / State / Zip
- Unit ID
- Unit Worksite
- Unit Make
- Unit Model
- Component Type
- Component Make
- Component Model
- Component Reference Number
- Sample Condition
- Oil Manufacturer
- Oil Brand
- Oil Grade

#### **Equipment**

- Customer Worksite
- Unit ID
- Unit Manufacturer
- Unit Model
- Component

#### Labels

- Component
- Unit ID
- Customer Worksite
- Tracking Number
- Status

#### Reports

- Customer Worksite
- Date Range

## Accessing Filters through the Samples tab



## Accessing Filters through the Samples tab



## Using Saved Filters through Samples tab



## Accessing Filters through the Equipment tab



## Accessing Filters through the Equipment tab



## Accessing Filters through the Labels tab



## Accessing Filters through Labels tab



#### Accessing Filters through Labels tab





My Account

Log Out







Home

My Account



The conditions that
were originally
selected will display
under "Property",
To Change property,
select the drop down
list and choose from
the options below



which property was chosen



My Account