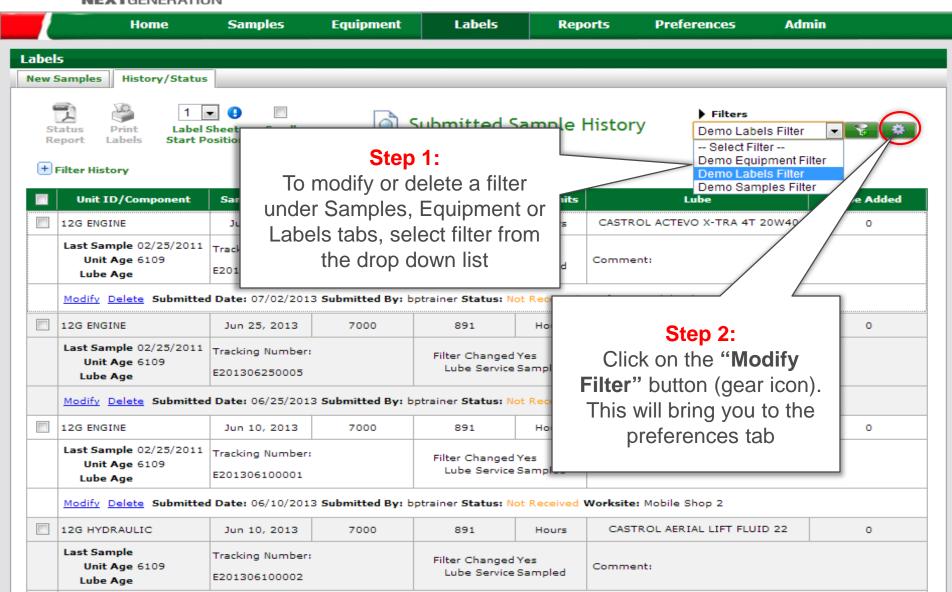

## Accessing Filters through the Labels tab

## Accessing Filters through Labels tab

#### Accessing Filters through Labels tab

My Account

Log Out

Home

My Account

The conditions that
were originally
selected will display
under "Property",
To Change property,
select the drop down
list and choose from
the options below