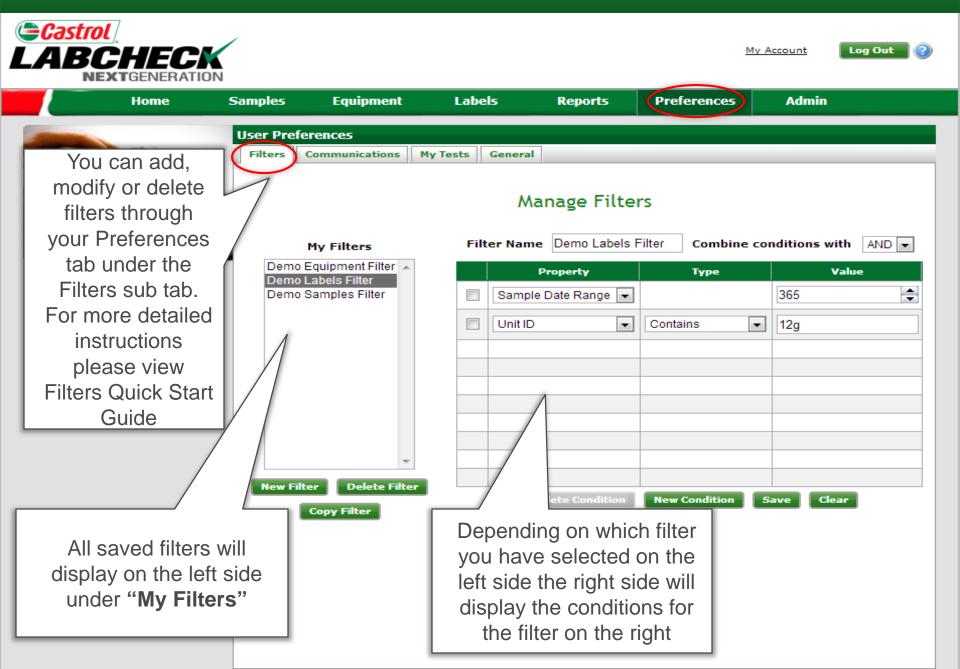

#### Accessing Filters through Labels tab

My Account

Log Out

Home

My Account

The conditions that
were originally
selected will display
under "Property",
To Change property,
select the drop down
list and choose from
the options below