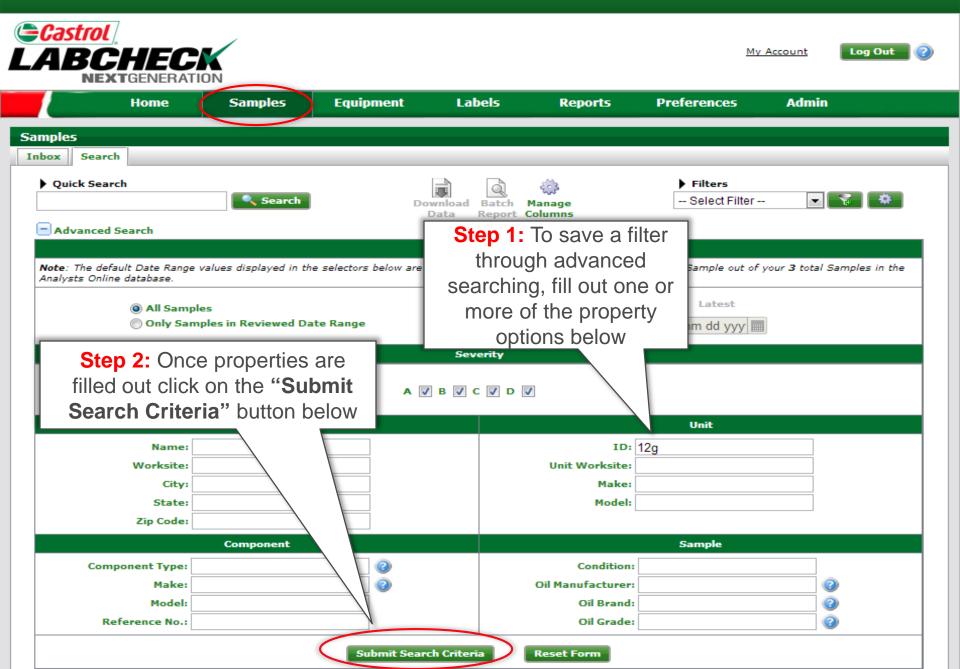

e the data fields in which you choose to apply your filter to (le Unit ID, Unit Make, Unit Model, etc.) Depending on which tab you are in, the applicable filter properties are applied.

The table below explains which properties are applicable on each tab:

#### **Samples**

- Customer Name
- Customer Worksite
- City / State / Zip
- Unit ID
- Unit Worksite
- Unit Make
- Unit Model
- Component Type
- Component Make
- Component Model
- Component Reference Number
- Sample Condition
- Oil Manufacturer
- Oil Brand
- Oil Grade

#### **Equipment**

- Customer Worksite
- Unit ID
- Unit Manufacturer
- Unit Model
- Component

#### Labels

- Component
- Unit ID
- Customer Worksite
- Tracking Number
- Status

#### Reports

- Customer Worksite
- Date Range

## Accessing Filters through the Samples tab



## Accessing Filters through the Samples tab



## Using Saved Filters through Samples tab



## Accessing Filters through the Equipment tab



## Accessing Filters through the Equipment tab



## Accessing Filters through the Labels tab



## Accessing Filters through Labels tab



#### Accessing Filters through Labels tab





My Account

Log Out







Home

My Account



The conditions that
were originally
selected will display
under "Property",
To Change property,
select the drop down
list and choose from
the options below



which property was chosen



My Account