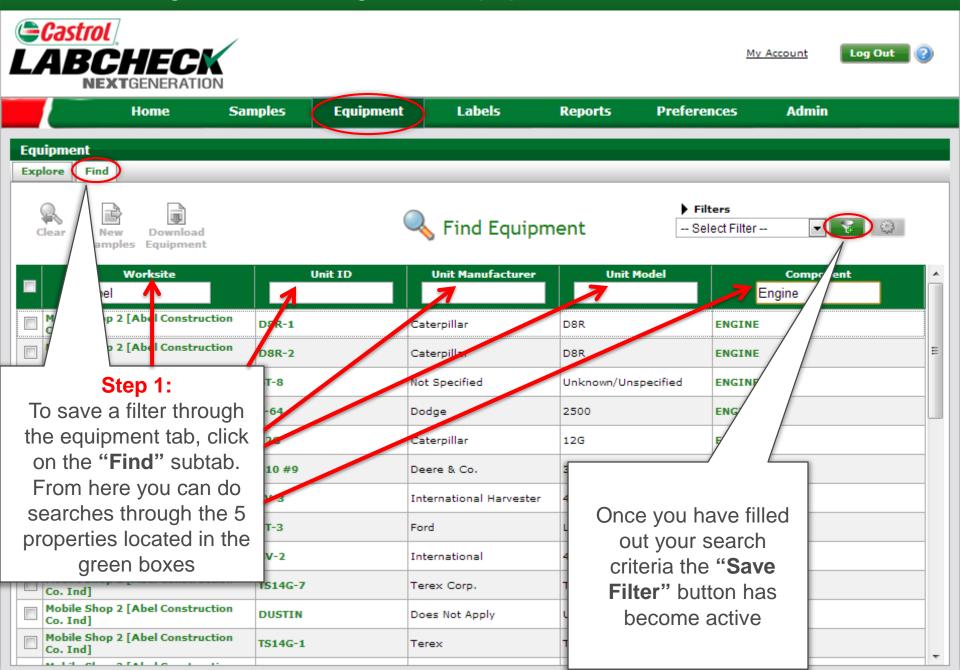

pplicable filter properties are applied.

The table below explains which properties are applicable on each tab:

#### **Samples**

- Customer Name
- Customer Worksite
- City / State / Zip
- Unit ID
- Unit Worksite
- Unit Make
- Unit Model
- Component Type
- Component Make
- Component Model
- Component Reference Number
- Sample Condition
- Oil Manufacturer
- Oil Brand
- Oil Grade

#### **Equipment**

- Customer Worksite
- Unit ID
- Unit Manufacturer
- Unit Model
- Component

#### Labels

- Component
- Unit ID
- Customer Worksite
- Tracking Number
- Status

#### Reports

- Customer Worksite
- Date Range

## Accessing Filters through the Samples tab



## Accessing Filters through the Samples tab



## Using Saved Filters through Samples tab



## Accessing Filters through the Equipment tab



## Accessing Filters through the Equipment tab



## Accessing Filters through the Labels tab



## Accessing Filters through Labels tab



#### Accessing Filters through Labels tab





My Account

Log Out







Home

My Account



The conditions that
were originally
selected will display
under "Property",
To Change property,
select the drop down
list and choose from
the options below



which property was chosen



My Account