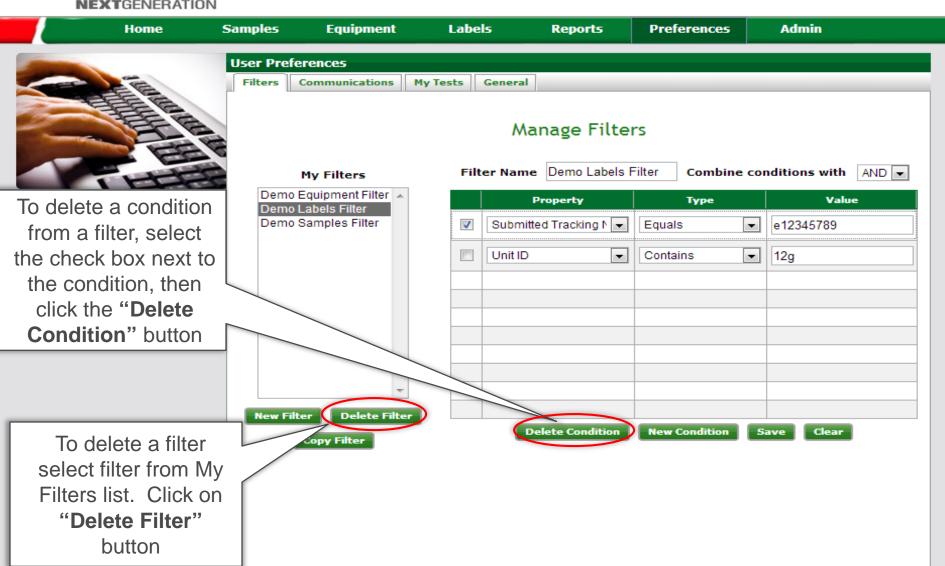

#### Accessing Filters through Labels tab

My Account

Log Out

Home

My Account

The conditions that
were originally
selected will display
under "Property",
To Change property,
select the drop down
list and choose from
the options below

which property was chosen

My Account